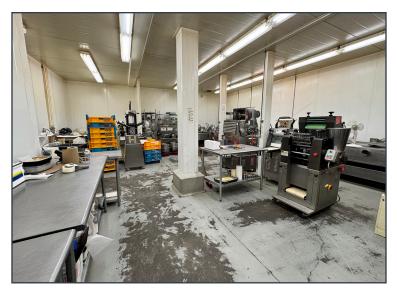

#### • 3 front office and reception areas

- Seperate mens and womens change rooms and washrooms
- Lunch room
- Dry Good storage
- Cooking area with 1 cooler (cooked foods)
- Production facility: spice room, holding freezer, packaging chiller