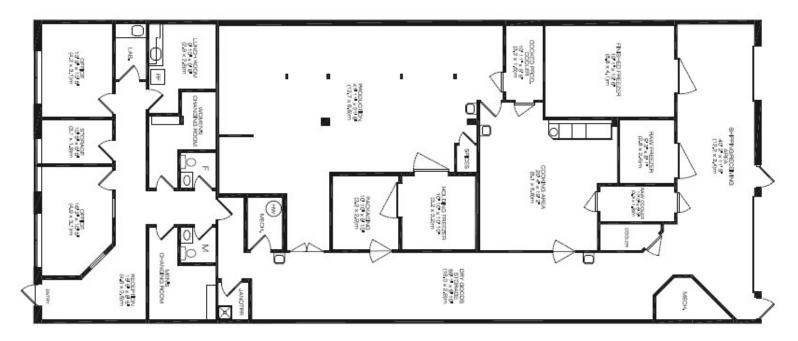

# FLOOR PLAN & LOADING DOCKS

HEAD OFFICE

 Suite 300, 1324 - 11 Avenue SW

 Calgary, Alberta T3C 0M6

 Main
 403.802.6766

 Toll Free
 800.750.6766

## BUILDING INFO

Loading 1 drive-in (20ft) 1 Dock (unfinished)

I-G

Year Built 2005 Parking 8 designated

| Size:              | Approx 4,717 sq ft with bonus 2,000 sq ft (approx.) fenced yard |
|--------------------|-----------------------------------------------------------------|
| Condo Fees:        | \$753.00                                                        |
| P.Tax (2024):      | \$23,531.00                                                     |
| Ceiling<br>Height: | 20'                                                             |
| Shipping area:     | 2 raw freezers, 1 finished freezer, 1 general cooler            |