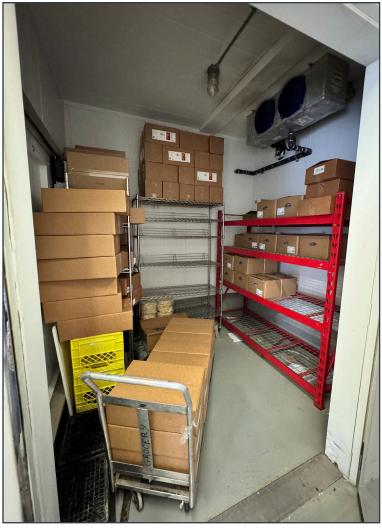

## BUILDING INFO

Loading 1 drive-in (20ft) 1 Dock (unfinished)

I-G

Year Built 2005 Parking 8 designated

| Size:              | Approx 4,717 sq ft with bonus 2,000 sq ft (approx.) fenced yard |
|--------------------|-----------------------------------------------------------------|
| Condo Fees:        | \$753.00                                                        |
| P.Tax (2024):      | \$23,531.00                                                     |
| Ceiling<br>Height: | 20'                                                             |
| Shipping area:     | 2 raw freezers, 1 finished freezer, 1 general cooler            |