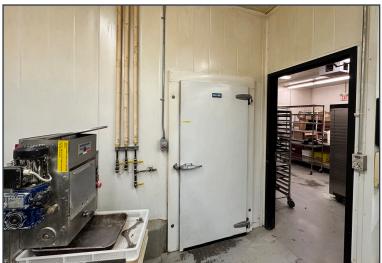

## BUILDING INFO

Loading 1 drive-in (20ft) 1 Dock (unfinished)

I-G

Year Built 2005 Parking 8 designated

| Size:              | Approx 4,717 sq ft with bonus 2,000 sq ft (approx.) fenced yard |
|--------------------|-----------------------------------------------------------------|
| Condo Fees:        | \$753.00                                                        |
| P.Tax (2024):      | \$23,531.00                                                     |
| Ceiling<br>Height: | 20'                                                             |
| Shipping area:     | 2 raw freezers, 1 finished freezer, 1 general cooler            |

#### • 3 front office and reception areas

- Seperate mens and womens change rooms and washrooms
- Lunch room
- Dry Good storage
- Cooking area with 1 cooler (cooked foods)
- Production facility: spice room, holding freezer, packaging chiller