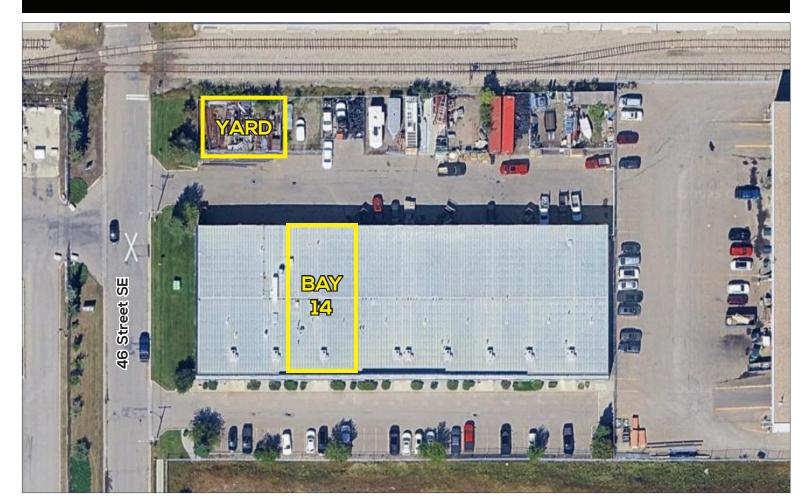

## AERIALS

### 5610 46th St SE, Calgary, Alberta

 HEAD OFFICE

 Suite 300, 1324 - 11 Avenue SW

 Calgary, Alberta T3C 0M6

 Main
 403.802.6766

 Toll Free
 800.750.6766

## BUILDING INFO

Loading 1 drive-in (20ft) 1 Dock (unfinished)

I-G

Year Built 2005 Parking 8 designated

| Size:              | Approx 4,717 sq ft with bonus 2,000 sq ft (approx.) fenced yard |
|--------------------|-----------------------------------------------------------------|
| Condo Fees:        | \$753.00                                                        |
| P.Tax (2024):      | \$23,531.00                                                     |
| Ceiling<br>Height: | 20'                                                             |
| Shipping area:     | 2 raw freezers, 1 finished freezer, 1 general cooler            |