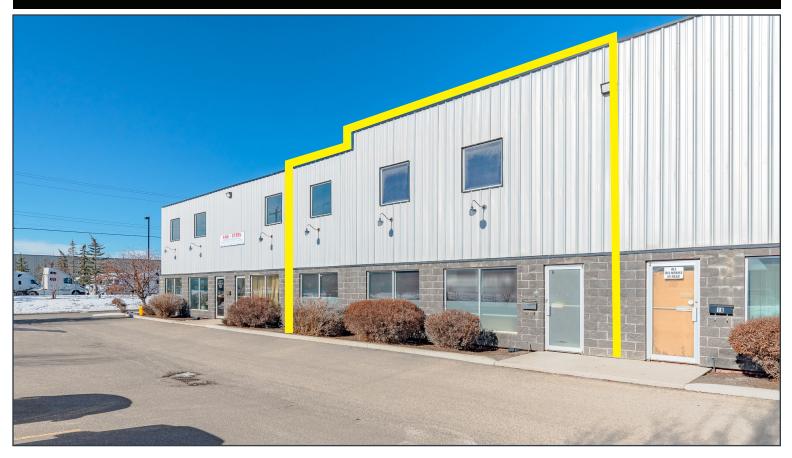

# FLOOR PLAN & LOADING DOCKS

HEAD OFFICE

 Suite 300, 1324 - 11 Avenue SW

 Calgary, Alberta T3C 0M6

 Main
 403.802.6766

 Toll Free
 800.750.6766

## BUILDING INFO

Loading 1 drive-in (20ft) 1 Dock (unfinished)

I-G

Year Built 2005 Parking 8 designated

| Size:              | Approx 4,717 sq ft with bonus 2,000 sq ft (approx.) fenced yard |
|--------------------|-----------------------------------------------------------------|
| Condo Fees:        | \$753.00                                                        |
| P.Tax (2024):      | \$23,531.00                                                     |
| Ceiling<br>Height: | 20'                                                             |
| Shipping area:     | 2 raw freezers, 1 finished freezer, 1 general cooler            |

#### • 3 front office and reception areas

- Seperate mens and womens change rooms and washrooms
- Lunch room
- Dry Good storage
- Cooking area with 1 cooler (cooked foods)
- Production facility: spice room, holding freezer, packaging chiller