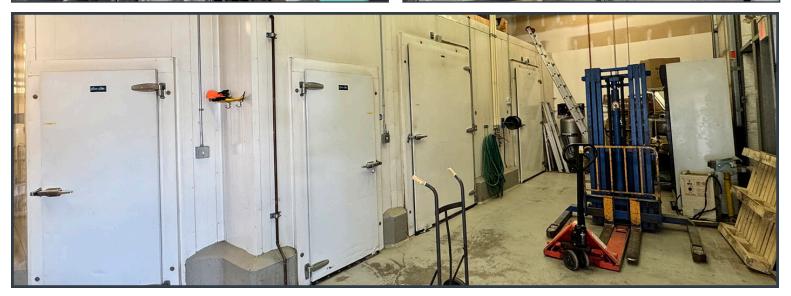

# FLOOR PLAN & LOADING DOCKS

HEAD OFFICE

 Suite 300, 1324 - 11 Avenue SW

 Calgary, Alberta T3C 0M6

 Main
 403.802.6766

 Toll Free
 800.750.6766

## BUILDING INFO

Loading 1 drive-in (20ft) 1 Dock (unfinished)

I-G

Year Built 2005 Parking 8 designated

| Size:              | Approx 4,717 sq ft with bonus 2,000 sq ft (approx.) fenced yard |
|--------------------|-----------------------------------------------------------------|
| Condo Fees:        | \$753.00                                                        |
| P.Tax (2024):      | \$23,531.00                                                     |
| Ceiling<br>Height: | 20'                                                             |
| Shipping area:     | 2 raw freezers, 1 finished freezer, 1 general cooler            |