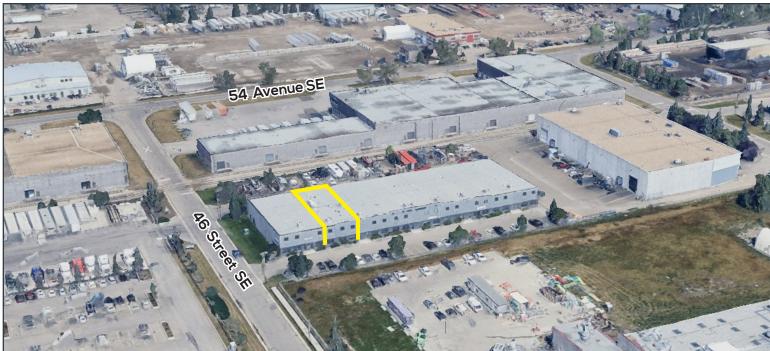

|
| Ceiling<br>Height: | 20'                                                             |
| Shipping area:     | 2 raw freezers, 1 finished freezer, 1 general cooler            |



#### • 3 front office and reception areas

- Seperate mens and womens change rooms and washrooms
- Lunch room
- Dry Good storage
- Cooking area with 1 cooler (cooked foods)
- Production facility: spice room, holding freezer, packaging chiller

#### HEAD OFFICE

 Suite 300, 1324 – 11 Avenue SW

 Calgary, Alberta T3C 0M6

 Main
 403.802.6766

 Toll Free
 800.750.6766







# FLOOR PLAN & LOADING DOCKS







HEAD OFFICE

 Suite 300, 1324 - 11 Avenue SW

 Calgary, Alberta T3C 0M6

 Main
 403.802.6766

 Toll Free
 800.750.6766

#### AvenueCommercial.com





## AERIALS

### 5610 46th St SE, Calgary, Alberta







 HEAD OFFICE

 Suite 300, 1324 - 11 Avenue SW

 Calgary, Alberta T3C 0M6

 Main
 403.802.6766

 Toll Free
 800.750.6766

#### AvenueCommercial.com



REIC/ICI

# OFFICE

### 5610 46th St SE, Calgary, Alberta















 HEAD OFFICE

 Suite 300, 1324 – 11 Avenue SW

 Calgary, Alberta T3C 0M6

 Main
 403.802.6766

 Toll Free
 800.750.6766





# **KITCHEN AREA**

### 5610 46th St SE, Calgary, Alberta













ial Suite 30 Calgary, S Main

 HEAD OFFICE

 Suite 300, 1324 - 11 Avenue SW

 Calgary, Alberta T3C 0M6

 Main
 403.802.6766

 Toll Free
 800.750.6766





## **KITCHEN AREA**

### 5610 46th St SE, Calgary, Alberta











 HEAD OFFICE

 Suite 300, 1324 – 11 Avenue SW

 Calgary, Alberta T3C 0M6

 Main
 403.802.6766

 Toll Free
 800.750.6766





### LOCATION

#### 5610 46t