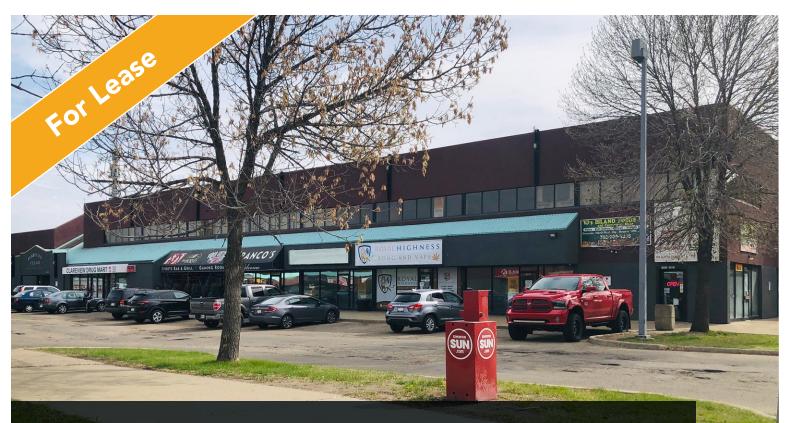

## HIGHLIGHTS

- Major office & retail plaza located on the intersection of Victoria Trail & 139 Ave NW
- HVAC less than 5 years old
- Parking is free flow with 358 stalls
- Tenant improvement allowance negotiable

## **PROPERTY DESCRIPTION**

| Base Rent:        | \$12.00 psf                         |
|-------------------|-------------------------------------|
| Op Costs & Taxes: | \$16.41 psf est. utilities included |
| Size:             | Unit 212: 1,797 sq ft               |
| Centre Size       | 95,076 sq ft                        |
| Parking:          | 358 surface stalls                  |