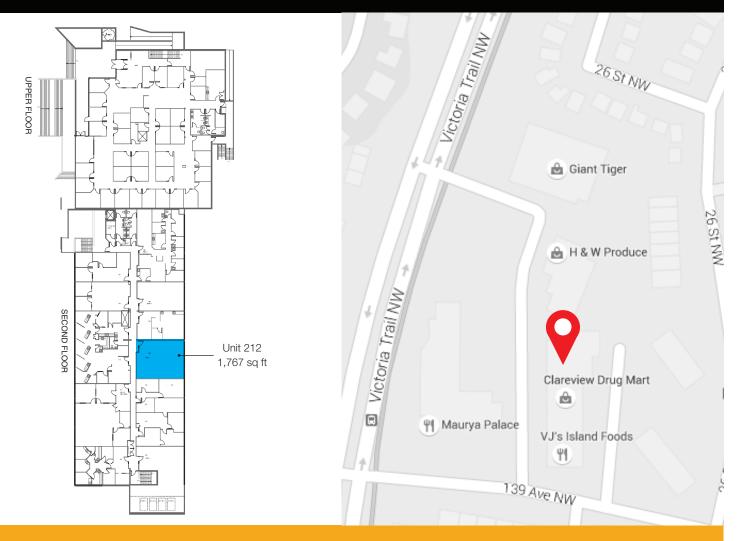

## **PROPERTY DESCRIPTION**

| Base Rent:        | \$12.00 psf                         |
|-------------------|-------------------------------------|
| Op Costs & Taxes: | \$16.41 psf est. utilities included |
| Size:             | Unit 212: 1,797 sq ft               |
| Centre Size       | 95,076 sq ft                        |
| Parking:          | 358 surface stalls                  |

## LOCATION

#### 14065 Victoria Trail NW, Edmonton, Alberta