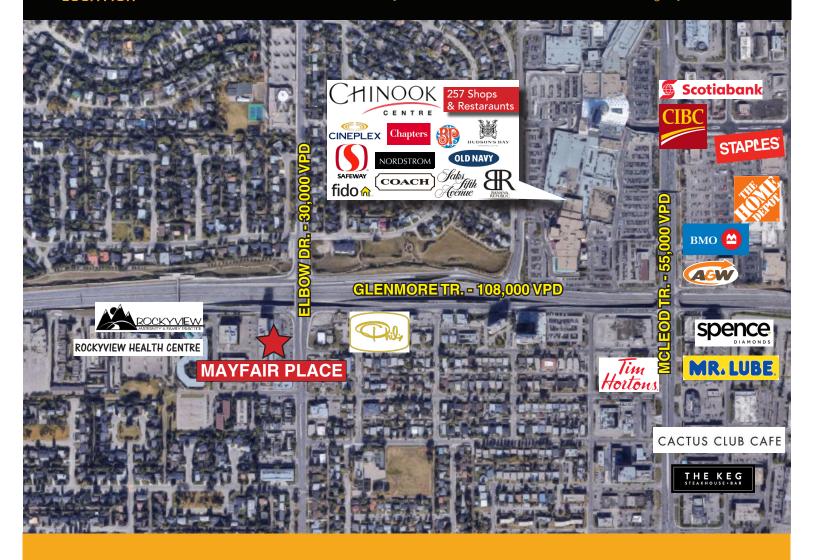

# **BUILDING INFO**

Turn Key and Build to Suit Options Avail.

Three Elevator Access

30,000 vpd Elbow Dr. 108,000 vpd Glenmore Tr.

# HIGHLIGHTS

- Steps away from Chinook Centre with other nearby retail, services and amenities in the area.
- Ample above and heated underground parking with designated visitor parking stalls.
- Chinook LRT station within short walking distance and bus stops directly in front of building.
- Approximately 360 attached residential apartments supporting the commercial tenants.
- Added bonus, tenants receive access to weight room, swimming pool, and sauna facility.