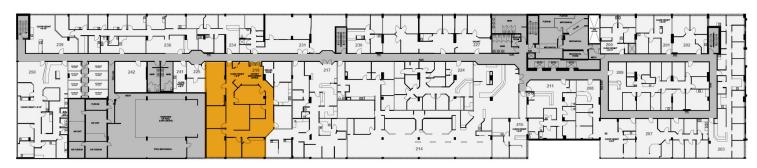

# PROPERTY DESCRIPTION

| Rent:          | Below Market                                                                                                                                                                              |
|----------------|-------------------------------------------------------------------------------------------------------------------------------------------------------------------------------------------|
| Op. Costs:     | \$17.64 psf est. 2025 - basic utilities included                                                                                                                                          |
| Rentable Area: | Unit 126: 2,362 sq. ft. Unit 218: 2,524 sq. ft. Unit 241: 217 sq. ft. Unit 242: 515 sq. ft. Unit 250: 2,601 sq. ft. Unit 303: 8,222 sq. ft. Unit 313: 1,613 sq. ft. Unit 317: 572 sq. ft. |
| Parking:       | Common usage for above and underground parkade reserved underground stalls available                                                                                                      |

HEAD OFFICE Suite 300, 1324 – 11 Avenue SW Calgary, Alberta T3C 0M6

Calgary, Alberta T3C 0M6
Toll Free 1.800.750.6766
AvenueCommercial.com

Unit 126: 2,362 SF

Unit 218: 2,524 SF

Unit 250: 2,601 SF

Unit 303: 8,222 SF