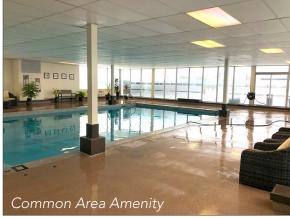

# HIGHLIGHTS

- Steps away from Chinook Centre with other nearby retail, services and amenities in the area.
- Ample above and heated underground parking with designated visitor parking stalls.
- Chinook LRT station within short walking distance and bus stops directly in front of building.
- Approximately 360 attached residential apartments supporting the commercial tenants.
- Added bonus, tenants receive access to weight room, swimming pool, and sauna facility.