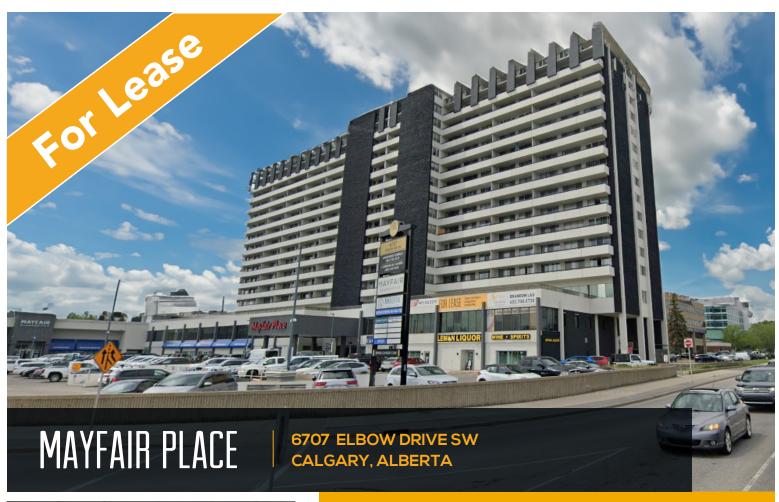

# **BUILDING INFO**

Turn Key and Build to Suit Options Avail.

Three Elevator Access

30,000 vpd Elbow Dr. 108,000 vpd Glenmore Tr.

# HIGHLIGHTS

- Steps away from Chinook Centre with other nearby retail, services and amenities in the area.
- Ample above and heated underground parking with designated visitor parking stalls.
- Chinook LRT station within short walking distance and bus stops directly in front of building.
- Approximately 360 attached residential apartments supporting the commercial tenants.
- Added bonus, tenants receive access to weight room, swimming pool, and sauna facility.

# PROPERTY DESCRIPTION

| Rent:          | Below Market                                                                                                                                                                              |
|----------------|-------------------------------------------------------------------------------------------------------------------------------------------------------------------------------------------|
| Op. Costs:     | \$17.64 psf est. 2025 - basic utilities included                                                                                                                                          |
| Rentable Area: | Unit 126: 2,362 sq. ft. Unit 218: 2,524 sq. ft. Unit 241: 217 sq. ft. Unit 242: 515 sq. ft. Unit 250: 2,601 sq. ft. Unit 303: 8,222 sq. ft. Unit 313: 1,613 sq. ft. Unit 317: 572 sq. ft. |
| Parking:       | Common usage for above and underground parkade reserved underground stalls available                                                                                                      |