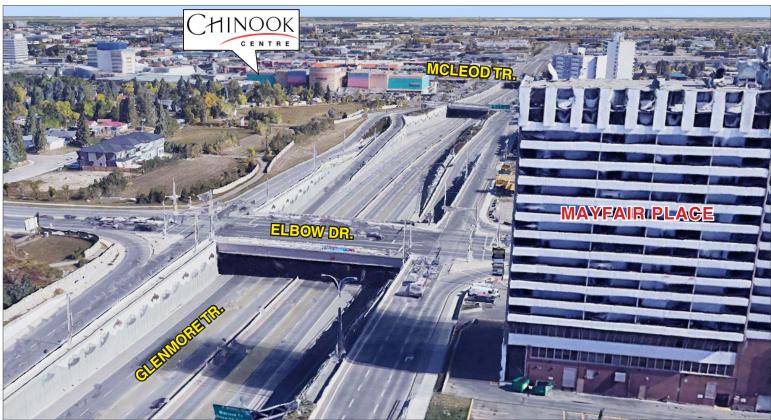

# **BUILDING INFO**

Turn Key and Build to Suit Options Avail.

Three Elevator Access

30,000 vpd Elbow Dr. 108,000 vpd Glenmore Tr.