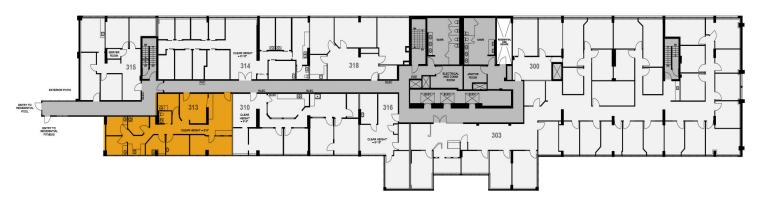

|
| Rentable Area: | Unit 126: 2,362 sq. ft. Unit 218: 2,524 sq. ft. Unit 241: 217 sq. ft. Unit 242: 515 sq. ft. Unit 250: 2,601 sq. ft. Unit 303: 8,222 sq. ft. Unit 313: 1,613 sq. ft. Unit 317: 572 sq. ft. |
| Parking:       | Common usage for above and underground parkade reserved underground stalls available                                                                                                      |

HEAD OFFICE Suite 300, 1324 – 11 Avenue SW Calgary, Alberta T3C 0M6

Calgary, Alberta T3C 0M6
Toll Free 1.800.750.6766
AvenueCommercial.com



Unit 126: 2,362 SF











Unit 218: 2,524 SF























Unit 250: 2,601 SF









Unit 303: 8,222 SF









## Unit 313: 1,613 SF













#### HEAD OFFICE

Suite 300, 1324 – 11 Avenue SW Calgary, Alberta T3C 0M6











## Unit 317: 572 SF







#### **HEAD OFFICE**

Suite 300, 1324 – 11 Avenue SW Calgary, Alberta T3C 0M6













### Unit 241: 217 SF



## Unit 242: 515 SF





















#### **HEAD OFFICE**

Suite 300, 1324 – 11 Avenue SW Calgary, Alberta T3C 0M6

Main403.802.6766Toll Free800.750.6766

AvenueCommercial.com











# CHOOSE YOUR AVENUE

Commercial / Residential / Financing / Property Management / Investments

**Brandon Lau** 

Vice President

403.708.0730

blau@avenuecommercial.com

This brochure is intended for information purposes only and should not be relied upon for accurate factual information by the recipients hereof.

The information contained herein is based on informat