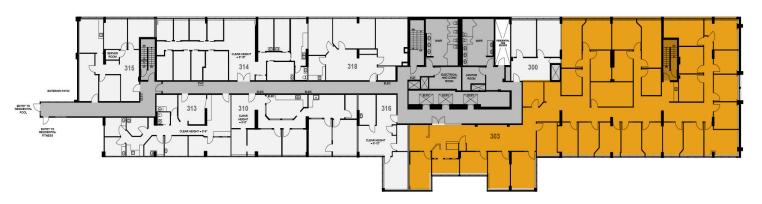

# PROPERTY DESCRIPTION

| Rent:          | Below Market                                                                                                                                                                              |
|----------------|-------------------------------------------------------------------------------------------------------------------------------------------------------------------------------------------|
| Op. Costs:     | \$17.64 psf est. 2025 - basic utilities included                                                                                                                                          |
| Rentable Area: | Unit 126: 2,362 sq. ft. Unit 218: 2,524 sq. ft. Unit 241: 217 sq. ft. Unit 242: 515 sq. ft. Unit 250: 2,601 sq. ft. Unit 303: 8,222 sq. ft. Unit 313: 1,613 sq. ft. Unit 317: 572 sq. ft. |
| Parking:       | Common usage for above and underground parkade reserved underground stalls available                                                                                                      |

HEAD OFFICE Suite 300, 1324 – 11 Avenue SW Calgary, Alberta T3C 0M6

Calgary, Alberta T3C 0M6
Toll Free 1.800.750.6766
AvenueCommercial.com

Unit 126: 2,362 SF

Unit 218: 2,524 SF

Unit 250: 2,601 SF

Unit 303: 8,222 SF