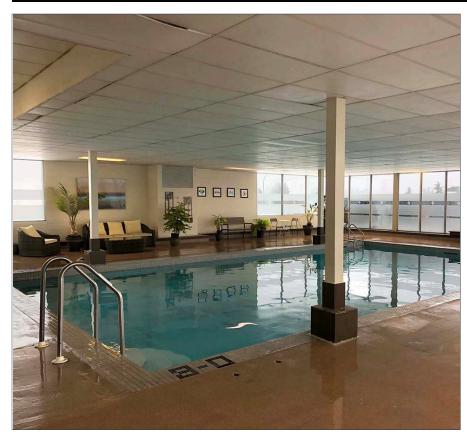

# HIGHLIGHTS

- Steps away from Chinook Centre with other nearby retail, services and amenities in the area.
- Ample above and heated underground parking with designated visitor parking stalls.
- Chinook LRT station within short walking distance and bus stops directly in front of building.
- Approximately 360 attached residential apartments supporting the commercial tenants.
- Added bonus, tenants receive access to weight room, swimming pool, and sauna facility.