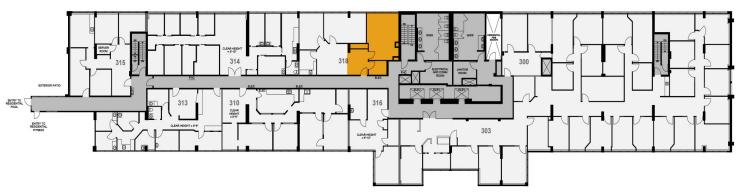

# PROPERTY DESCRIPTION

| Rent:          | Below Market                                                                                                                                                                              |
|----------------|-------------------------------------------------------------------------------------------------------------------------------------------------------------------------------------------|
| Op. Costs:     | \$17.64 psf est. 2025 - basic utilities included                                                                                                                                          |
| Rentable Area: | Unit 126: 2,362 sq. ft. Unit 218: 2,524 sq. ft. Unit 241: 217 sq. ft. Unit 242: 515 sq. ft. Unit 250: 2,601 sq. ft. Unit 303: 8,222 sq. ft. Unit 313: 1,613 sq. ft. Unit 317: 572 sq. ft. |
| Parking:       | Common usage for above and underground parkade reserved underground stalls available                                                                                                      |