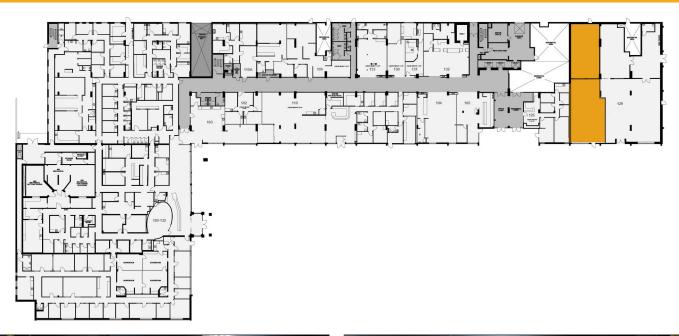

HEAD OFFICE Suite 300, 1324 – 11 Avenue SW Calgary, Alberta T3C 0M6

Calgary, Alberta T3C 0M6
Toll Free 1.800.750.6766
AvenueCommercial.com

Unit 126: 2,362 SF

Unit 218: 2,524 SF

Unit 250: 2,601 SF

Unit 303: 8,222 SF