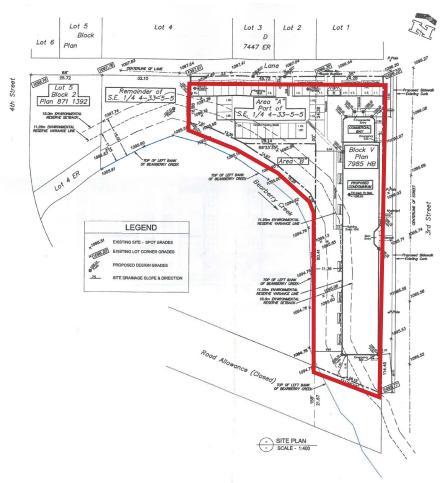

### PROPERTY DESCRIPTION

**Price:** \$1,500,000

Lot Size: 0.937 acres

Proposed Building Sq. Ft.: 13,388 sq. ft.

includes 1,082 sq. ft.Commercial Bay

**Legal Descriptions:** SE 1/4 Sec. 4; Twp 33; Rge 5; W 5 Mer

Block V; Plan 7985 HB