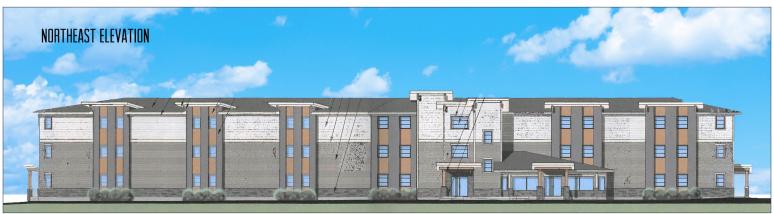

## HIGHLIGHTS

- Proposed 3 storey apartment complex on 0.937 acres of land centrally located by Cowboy Trail with a Average Annual Daytime Traffic count of 20,540 vehicles.
- Includes the underground parking, with a phase one environmental, design, permits, concrete, inspections and development being done.
- The Town of Sundre has a population of 2,729 people and a trade area of 8,000. The summertime population of Sundre is 12,000 people with all of the beautiful seasonal and short term camping in the immediate area.
- Sundre is a centre hub of activity being only 93 km from Calgary and 95 km from Red Deer. Sundre is very supportive of business development and is in desperate need for rental accommodations.

### PROPERTY DESCRIPTION

**Price:** \$1,500,000

Lot Size: 0.937 acres

Proposed Building Sq. Ft.: 13,388 sq. ft.

includes 1,082 sq. ft.Commercial Bay

**Legal Descriptions:** SE 1/4 Sec. 4; Twp 33; Rge 5; W 5 Mer