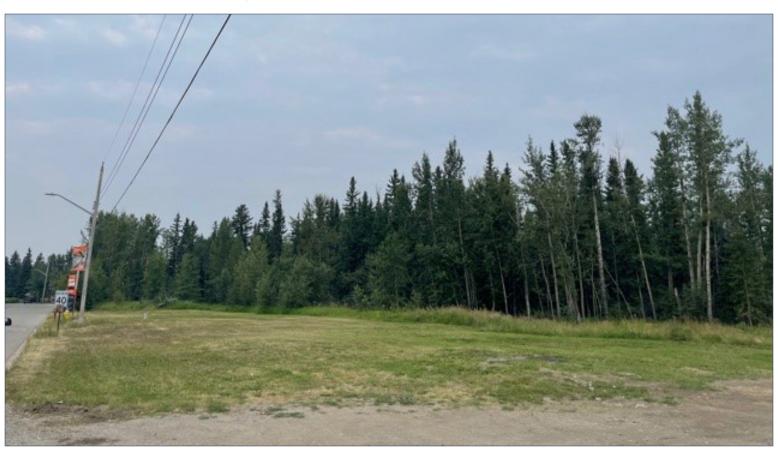

### PROPERTY INFO

Zoning

C-1: Central Commercial

Lot Size

0.937 Acres

**Land** Flat Site

## HIGHLIGHTS

- Proposed 3 storey apartment complex on 0.937 acres of land centrally located by Cowboy Trail with a Average Annual Daytime Traffic count of 20,540 vehicles.
- Includes the underground parking, with a phase one environmental, design, permits, concrete, inspections and development being done.
- The Town of Sundre has a population of 2,729 people and a trade area of 8,000. The summertime population of Sundre is 12,000 people with all of the beautiful seasonal and short term camping in the immediate area.
- Sundre is a centre hub of activity being only 93 km from Calgary and 95 km from Red Deer. Sundre is very supportive of business development and is in desperate need for rental accommodations.

### PROPERTY DESCRIPTION

**Price:** \$1,500,000

Lot Size: 0.937 acres

Proposed Building Sq. Ft.: 13,388 sq. ft.

includes 1,082 sq. ft.Commercial Bay

**Legal Descriptions:** SE 1/4 Sec. 4; Twp 33; Rge 5; W 5 Mer