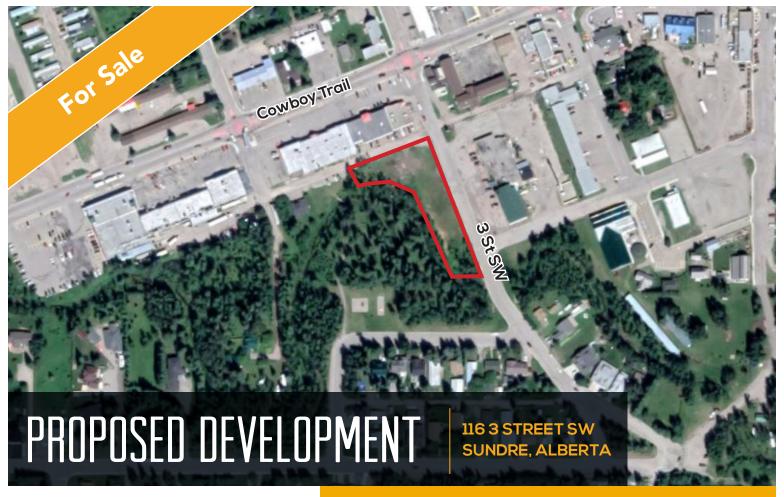

## HIGHLIGHTS

- Proposed 3 storey apartment complex on 0.937 acres of land centrally located by Cowboy Trail with a Average Annual Daytime Traffic count of 20,540 vehicles.
- Includes the underground parking, with a phase one environmental, design, permits, concrete, inspections and development being done.
- The Town of Sundre has a population of 2,729 people and a trade area of 8,000. The summertime population of Sundre is 12,000 people with all of the beautiful seasonal and short term camping in the immediate area.
- Sundre is a centre hub of activity being only 93 km from Calgary and 95 km from Red Deer. Sundre is very supportive of business development and is in desperate need for rental accommodations.

### PROPERTY DESCRIPTION

**Price:** \$1,500,000

Lot Size: 0.937 acres

Proposed Building Sq. Ft.: 13,388 sq. ft.

includes 1,082 sq. ft.Commercial Bay

**Legal Descriptions:** SE 1/4 Sec. 4; Twp 33; Rge 5; W 5 Mer