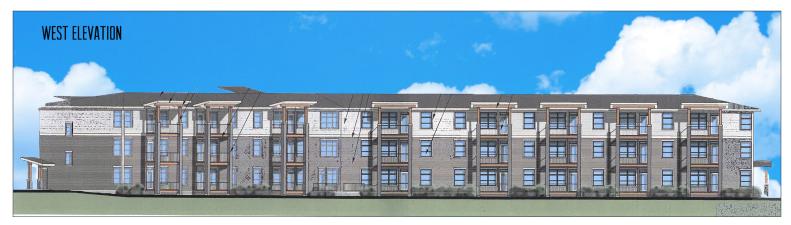

## HIGHLIGHTS

- Proposed 3 storey apartment complex on 0.937 acres of land centrally located by Cowboy Trail with a Average Annual Daytime Traffic count of 20,540 vehicles.
- Includes the underground parking, with a phase one environmental, design, permits, concrete, inspections and development being done.
- The Town of Sundre has a population of 2,729 people and a trade area of 8,000. The summertime population of Sundre is 12,000 people with all of the beautiful seasonal and short term camping in the immediate area.
- Sundre is a centre hub of activity being only 93 km from Calgary and 95 km from Red Deer. Sundre is very supportive of business development and is in desperate need for rental accommodations.

### PROPERTY DESCRIPTION

**Price:** \$1,500,000

Lot Size: 0.937 acres

Proposed Building Sq. Ft.: 13,388 sq. ft.

includes 1,082 sq. ft.Commercial Bay

**Legal Descriptions:** SE 1/4 Sec. 4; Twp 33; Rge 5; W 5 Mer