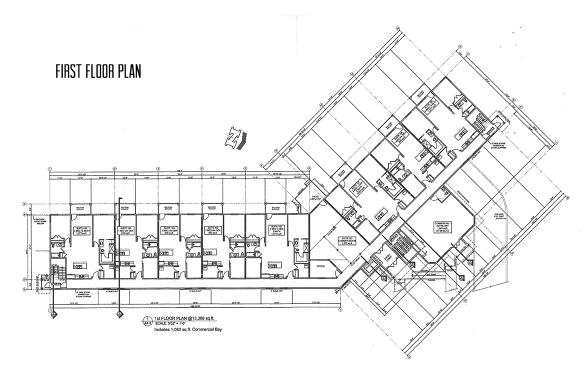

### PROPERTY DESCRIPTION

**Price:** \$1,500,000

Lot Size: 0.937 acres

Proposed Building Sq. Ft.: 13,388 sq. ft.

includes 1,082 sq. ft.Commercial Bay

**Legal Descriptions:** SE 1/4 Sec. 4; Twp 33; Rge 5; W 5 Mer