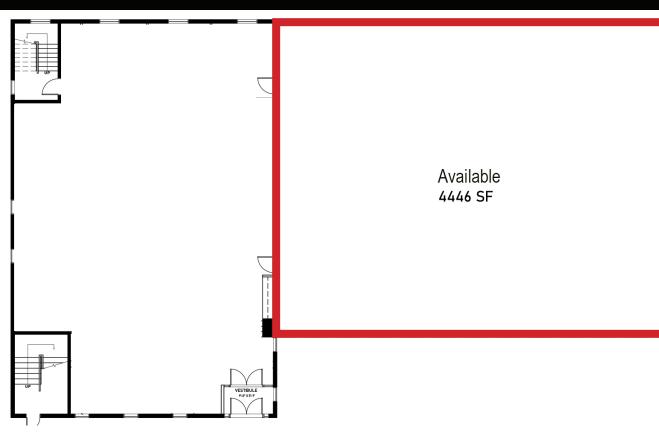

### PROPERTY DESCRIPTION

**Available Area:** Main Floor: 4,446 sq. ft.

Lower Level: 7,573 sq. ft.

Rate: Market

Op. Costs & Utilities: \$9.50 psf est. 2025

Zoning: DC

Parking: Shared