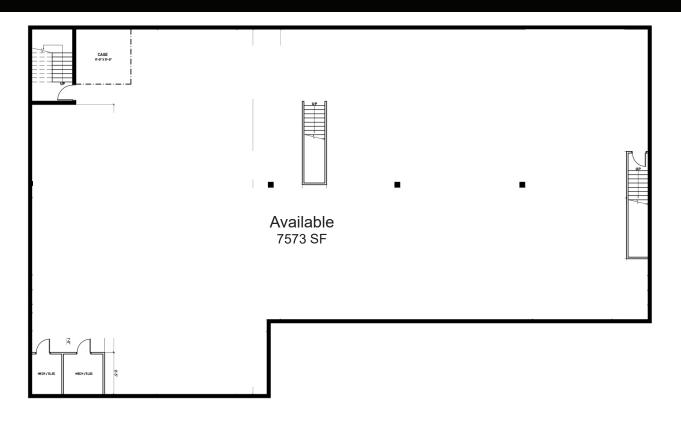

### PROPERTY DESCRIPTION

**Available Area:** Main Floor: 4,446 sq. ft.

Lower Level: 7,573 sq. ft.

Rate: Market

Op. Costs & Utilities: \$9.50 psf est. 2025

Zoning: DC

Parking: Shared