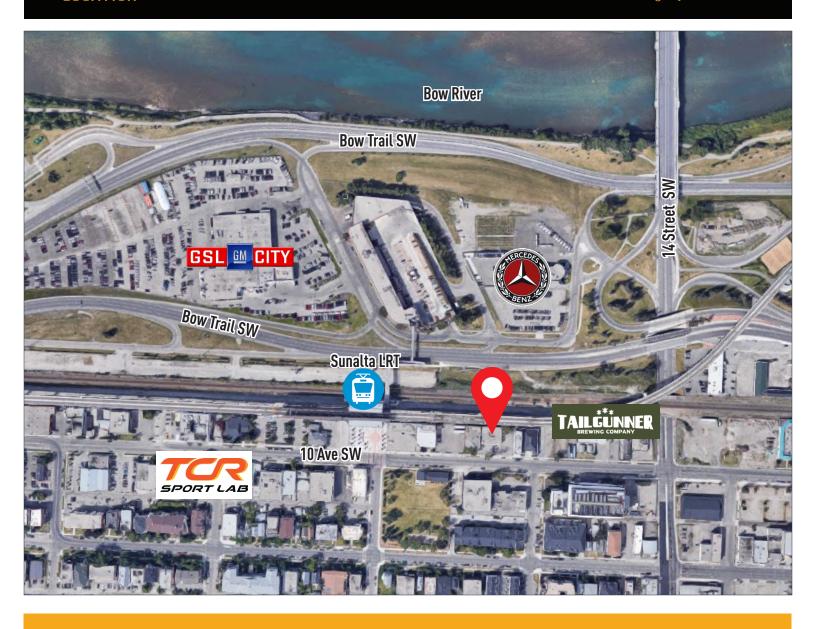

# Sunalta LRT **Major East-West Line**

- Convenient access to downtown, Crowchild Trail, 14th Street, and Bow Trail.
- City of Calgary has committed to Transit
  Oriented Developments like this one to
  make more efficient use of high value
  urban lands.
- Joint venture opportunity available.
- Excellent development site with opportunity for mixed use residential and office development, located directly adjacent to Sunalta's new and one of the city's most architecturally pleasing C-Train platform.