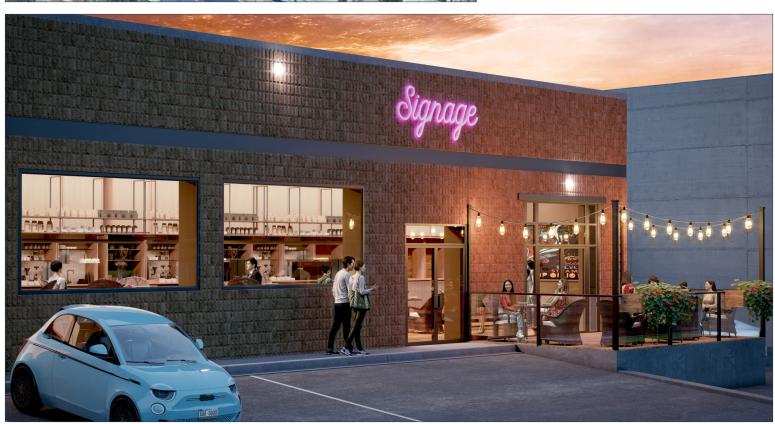

## HIGHLIGHTS

- Exterior renovations can be amended to suit a tenant's design/brand
- Perfect use for a: microbrewery/restaurant, fitness/gym use, pet boarding, etc.
- With the recent LRT extension downtown has embraced Sunalta which has historically lent itself to many boutique shops such as gaming, the arts, and as an extremely popular music and theatre destination all accessible through the LRT station adjacent to the property.