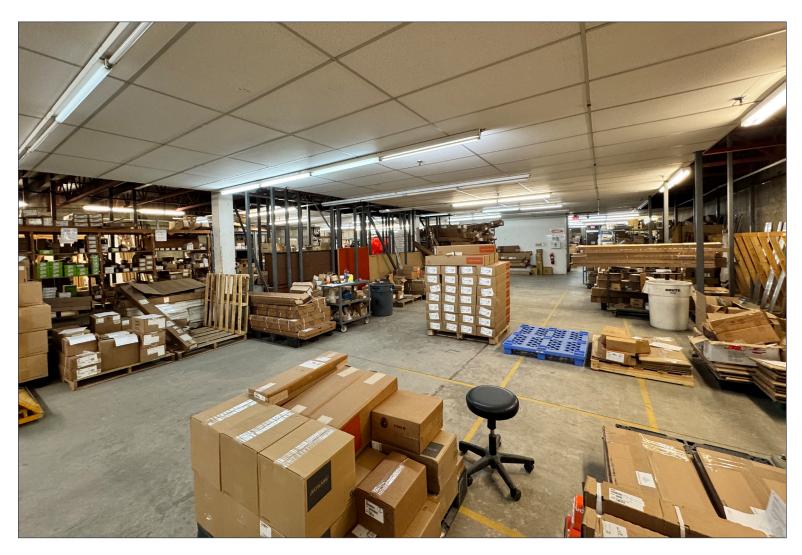

### PROPERTY DESCRIPTION

**Available Area:** Main Floor: 4,446 sq. ft.

Lower Level: 7,573 sq. ft.

Rate: Market

Op. Costs & Utilities: \$9.50 psf est. 2025

Zoning: DC

Parking: Shared