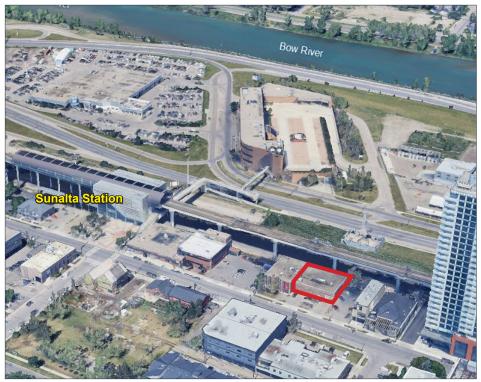

# Sunalta LRT **Major East-West Line**

- Convenient access to downtown, Crowchild Trail, 14th Street, and Bow Trail.
- City of Calgary has committed to Transit
  Oriented Developments like this one to
  make more efficient use of high value
  urban lands.
- Joint venture opportunity available.
- Excellent development site with opportunity for mixed use residential and office development, located directly adjacent to Sunalta's new and one of the city's most architecturally pleasing C-Train platform.