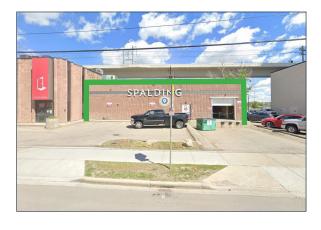

### PROPERTY DESCRIPTION

**Available Area:** Main Floor: 4,446 sq. ft.

Lower Level: 7,573 sq. ft.

Rate: Market

Op. Costs & Utilities: \$9.50 psf est. 2025

Zoning: DC

Parking: Shared