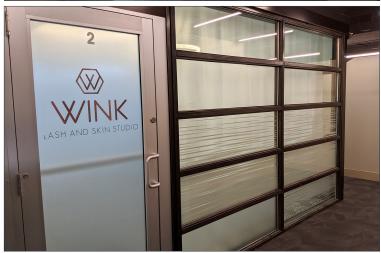

## HIGHLIGHTS

- Great, newly renovated and well appointed office spaces on 17th Ave SW
- Located in a newly upgraded / updated building
- Located above Jameson's Pub
- Ample street & metered parking directly behind space.
- Great designs in these updated units. Most with decorative glass walls / rooms and lots of natural sunlight.