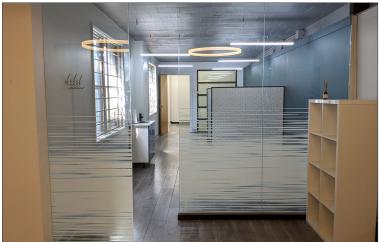

## HIGHLIGHTS

- Great, newly renovated and well appointed office spaces on 17th Ave SW
- Located in a newly upgraded / updated building
- Located above Jameson's Pub
- Ample street & metered parking directly behind space.
- Great designs in these updated units. Most with decorative glass walls / rooms and lots of natural sunlight.