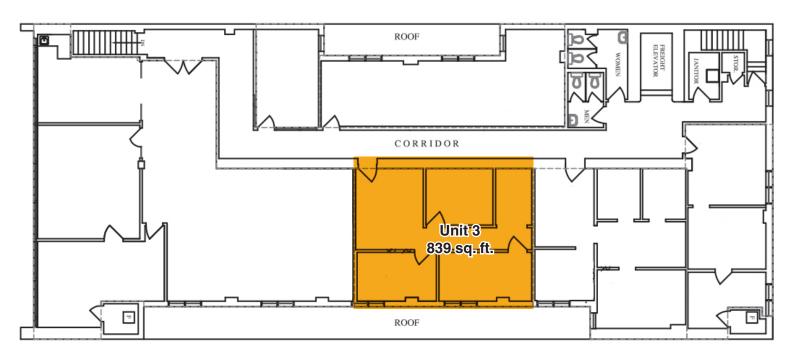

## PROPERTY DESCRIPTION

| Lease Rate:      | Market                                                                            |
|------------------|-----------------------------------------------------------------------------------|
| Op Costs:        | \$15.50 psf                                                                       |
| Sizes Available: | Unit 1: 2,294 sq. ft. Unit 2: 897 sq. ft. Unit 3: 839 sq. ft. Unit 5: 584 sq. ft. |
|                  |                                                                                   |

Available:

Unit 1: Nov 1 2025
Unit 2: May 1 2025
Unit 3: Immediately

Unit 5: May 1 2025

HEAD OFFICE
Suite 300, 1324 – 11 Avenue SW
Calgary, Alberta T3C 0M6
Toll Free 1.800.750.6766
AvenueCommercial.com

Suite 300, 1324 – 11 Avenue SW Calgary, Alberta T3C 0M6