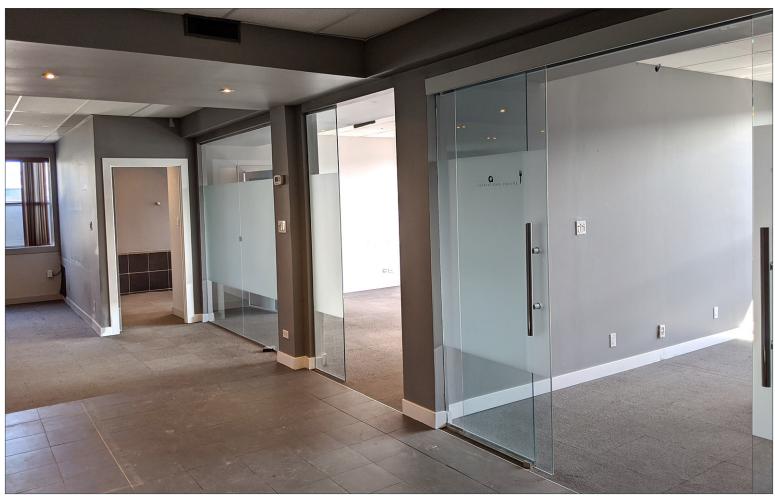

## HIGHLIGHTS

- Great, newly renovated and well appointed office spaces on 17th Ave SW
- Located in a newly upgraded / updated building
- Located above Jameson's Pub
- Ample street & metered parking directly behind space.
- Great designs in these updated units. Most with decorative glass walls / rooms and lots of natural sunlight.