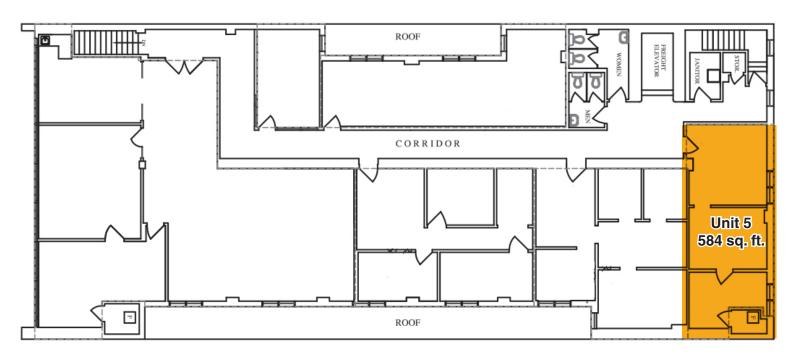

## PROPERTY DESCRIPTION

| Lease Rate:      | Market                                                                            |
|------------------|-----------------------------------------------------------------------------------|
| Op Costs:        | \$15.50 psf                                                                       |
| Sizes Available: | Unit 1: 2,294 sq. ft. Unit 2: 897 sq. ft. Unit 3: 839 sq. ft. Unit 5: 584 sq. ft. |
|                  |                                                                                   |

Available:

Unit 1: Nov 1 2025
Unit 2: May 1 2025
Unit 3: Immediately

Unit 5: May 1 2025

HEAD OFFICE
Suite 300, 1324 – 11 Avenue SW
Calgary, Alberta T3C 0M6
Toll Free 1.800.750.6766
AvenueCommercial.com

Suite 300, 1324 – 11 Avenue SW Calgary, Alberta T3C 0M6