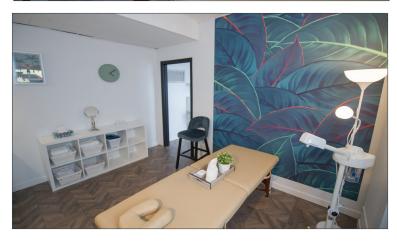

## HIGHLIGHTS

- Great, newly renovated and well appointed office spaces on 17th Ave SW
- Located in a newly upgraded / updated building
- Located above Jameson's Pub
- Ample street & metered parking directly behind space.
- Great designs in these updated units. Most with decorative glass walls / rooms and lots of natural sunlight.

## PROPERTY DESCRIPTION

| Lease Rate:      | Market                                                                            |
|------------------|-----------------------------------------------------------------------------------|
| Op Costs:        | \$15.50 psf                                                                       |
| Sizes Available: | Unit 1: 2,294 sq. ft. Unit 2: 897 sq. ft. Unit 3: 839 sq. ft. Unit 5: 584 sq. ft. |
|                  |                                                                                   |