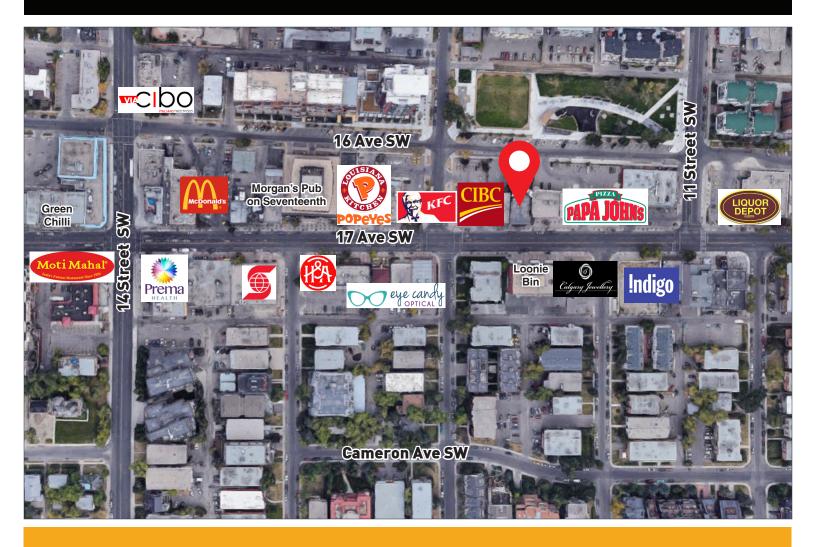

## **DETAILS**

Traffic Count 14,000 vpd on 17 Ave.

Neighbourhood Red Mile/

Calgary Beltline

## HIGHLIGHTS

- Great, newly renovated and well appointed office spaces on 17th Ave SW
- Located in a newly upgraded / updated building
- Located above Jameson's Pub
- Ample street & metered parking directly behind space.
- Great designs in these updated units. Most with decorative glass walls / rooms and lots of natural sunlight.