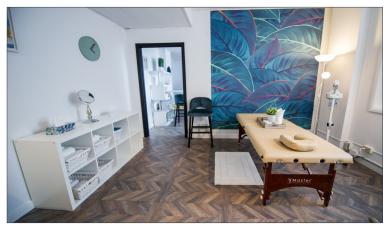

## HIGHLIGHTS

- Great, newly renovated and well appointed office spaces on 17th Ave SW
- Located in a newly upgraded / updated building
- Located above Jameson's Pub
- Ample street & metered parking directly behind space.
- Great designs in these updated units. Most with decorative glass walls / rooms and lots of natural sunlight.

## PROPERTY DESCRIPTION

| Lease Rate:      | Market                                                                            |
|------------------|-----------------------------------------------------------------------------------|
| Op Costs:        | \$15.50 psf                                                                       |
| Sizes Available: | Unit 1: 2,294 sq. ft. Unit 2: 897 sq. ft. Unit 3: 839 sq. ft. Unit 5: 584 sq. ft. |
|                  |                                                                                   |