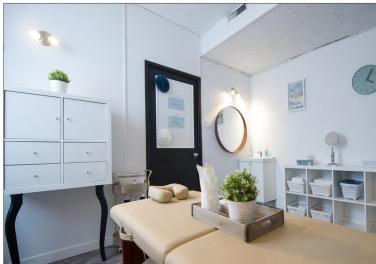

## HIGHLIGHTS

- Great, newly renovated and well appointed office spaces on 17th Ave SW
- Located in a newly upgraded / updated building
- Located above Jameson's Pub
- Ample street & metered parking directly behind space.
- Great designs in these updated units. Most with decorative glass walls / rooms and lots of natural sunlight.

## PROPERTY DESCRIPTION

| Lease Rate:      | Market                                                                            |
|------------------|-----------------------------------------------------------------------------------|
| Op Costs:        | \$15.50 psf                                                                       |
| Sizes Available: | Unit 1: 2,294 sq. ft. Unit 2: 897 sq. ft. Unit 3: 839 sq. ft. Unit 5: 584 sq. ft. |
|                  |                                                                                   |