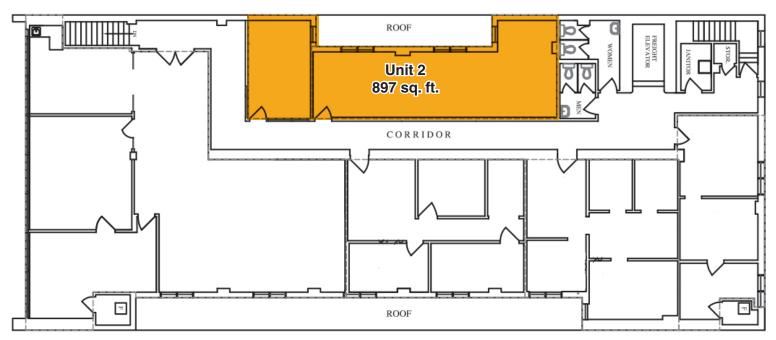

## PROPERTY DESCRIPTION

| Lease Rate:      | Market                                                                            |
|------------------|-----------------------------------------------------------------------------------|
| Op Costs:        | \$15.50 psf                                                                       |
| Sizes Available: | Unit 1: 2,294 sq. ft. Unit 2: 897 sq. ft. Unit 3: 839 sq. ft. Unit 5: 584 sq. ft. |
|                  |                                                                                   |

Available:

Unit 1: Nov 1 2025
Unit 2: May 1 2025
Unit 3: Immediately

Unit 5: May 1 2025

HEAD OFFICE
Suite 300, 1324 – 11 Avenue SW
Calgary, Alberta T3C 0M6
Toll Free 1.800.750.6766
AvenueCommercial.com

Suite 300, 1324 – 11 Avenue SW Calgary, Alberta T3C 0M6