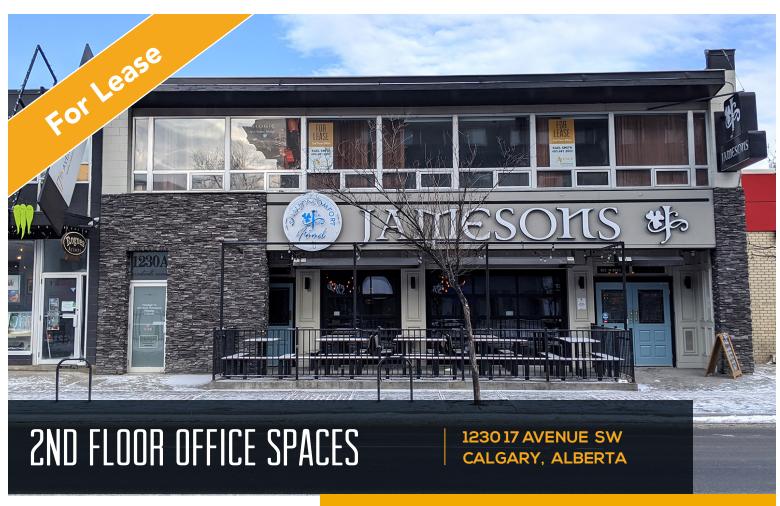

## **DETAILS**

Traffic Count 14,000 vpd on 17 Ave.

Neighbourhood Red Mile/

Calgary Beltline

## HIGHLIGHTS

- Great, newly renovated and well appointed office spaces on 17th Ave SW
- Located in a newly upgraded / updated building
- Located above Jameson's Pub
- Ample street & metered parking directly behind space.
- Great designs in these updated units. Most with decorative glass walls / rooms and lots of natural sunlight.

## PROPERTY DESCRIPTION

| Lease Rate:      | Market                                                                            |
|------------------|-----------------------------------------------------------------------------------|
| Op Costs:        | \$15.50 psf                                                                       |
| Sizes Available: | Unit 1: 2,294 sq. ft. Unit 2: 897 sq. ft. Unit 3: 839 sq. ft. Unit 5: 584 sq. ft. |
|                  |                                                                                   |