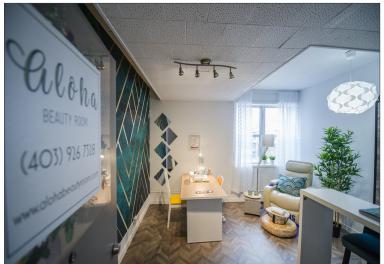

## HIGHLIGHTS

- Great, newly renovated and well appointed office spaces on 17th Ave SW
- Located in a newly upgraded / updated building
- Located above Jameson's Pub
- Ample street & metered parking directly behind space.
- Great designs in these updated units. Most with decorative glass walls / rooms and lots of natural sunlight.

## PROPERTY DESCRIPTION

| Lease Rate:      | Market                                                                            |
|------------------|-----------------------------------------------------------------------------------|
| Op Costs:        | \$15.50 psf                                                                       |
| Sizes Available: | Unit 1: 2,294 sq. ft. Unit 2: 897 sq. ft. Unit 3: 839 sq. ft. Unit 5: 584 sq. ft. |
|                  |                                                                                   |