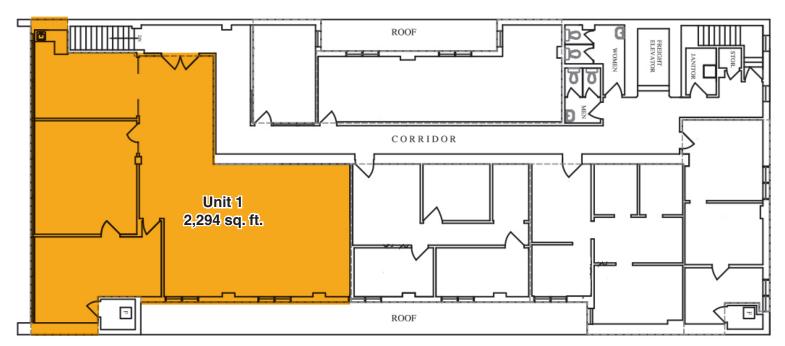

## PROPERTY DESCRIPTION

| Lease Rate:      | Market                                                                            |
|------------------|-----------------------------------------------------------------------------------|
| Op Costs:        | \$15.50 psf                                                                       |
| Sizes Available: | Unit 1: 2,294 sq. ft. Unit 2: 897 sq. ft. Unit 3: 839 sq. ft. Unit 5: 584 sq. ft. |
|                  |                                                                                   |