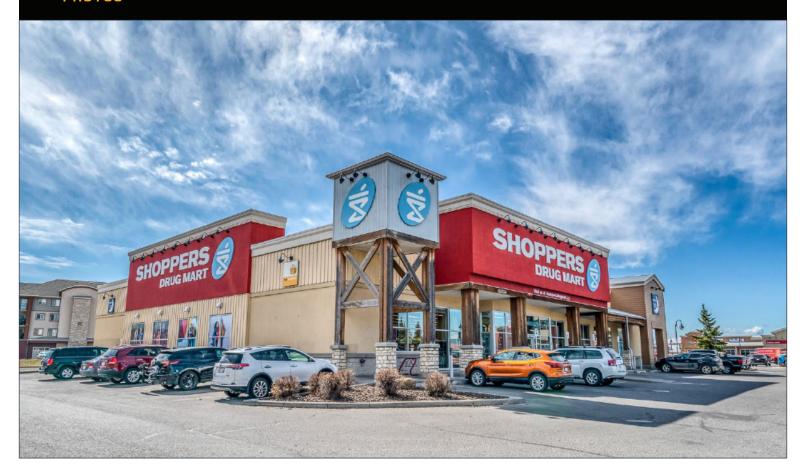

## **DETAILS**

Size: Building A 3 CRUs: 8,449 sf

Building B 4 CRUs: 6,870 sf

Building C 1 CRU: 15,765 sf

Building D: 15 1 Floor CRUs: 14,374 sf

Building D: 2nd Floor Office: 14,721 sf

**Net Area:** 60,179 sf

Site Size: 3.86 Acres

**Parking:** 525 Surface 4.15 / 1,000 sf

**Prop Tax:** \$218,201 est.

Built in 2005, the 60,179 square foot Property is on 3.86 acres and is anchored by Shoppers Drug Mart with a diverse supporting tenancy made up of a combination of national and local covenants such as CIBC, Starbucks and Pizza Hut.