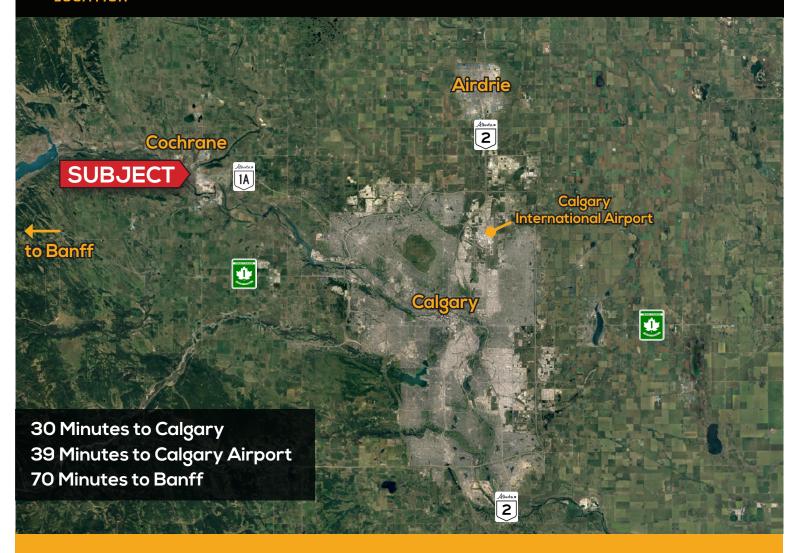

t
403.708.0730
blau@avenuecommercial.com



## **DETAILS**

Size: Building A 3 CRUs: 8,449 sf

Building B 4 CRUs: 6,870 sf

Building C 1 CRU: 15,765 sf

Building D: 15 1 Floor CRUs: 14,374 sf

Building D: 2nd Floor Office: 14,721 sf

**Net Area:** 60,179 sf

Site Size: 3.86 Acres

**Parking:** 525 Surface 4.15 / 1,000 sf

**Prop Tax:** \$218,201 est.

Built in 2005, the 60,179 square foot Property is on 3.86 acres and is anchored by Shoppers Drug Mart with a diverse supporting tenancy made up of a combination of national and local covenants such as CIBC, Starbucks and Pizza Hut.

### DEMOGRAPHICS







Median Age





### MAJOR TENANTS











IRIS











#### **HEAD OFFICE**

Suite 300, 1324 – 11 Avenue SW Calgary, Alberta T3C 0M6

Main403.802.6766Toll Free800.750.6766













## CHOOSE YOUR AVENUE

Commercial / Residential / Financing / Property Management / Investments

#### **BRANDON LAU**

Vice President 403.708.0730 blau@avenuecommercial.com

This brochure is intended for information purposes only and should not be relied upon for accurate factual information by the recipients hereof.

The information contained herein is based on information which Avenue Commercial deems reliable. The information contained herein is subject to change without notice.



#### **HEAD OFFICE**

Suite 300, 1324 – 11 Avenue SW Calgary, Alberta T3C 0M6

Main403.802.6766Toll Free800.750.6766