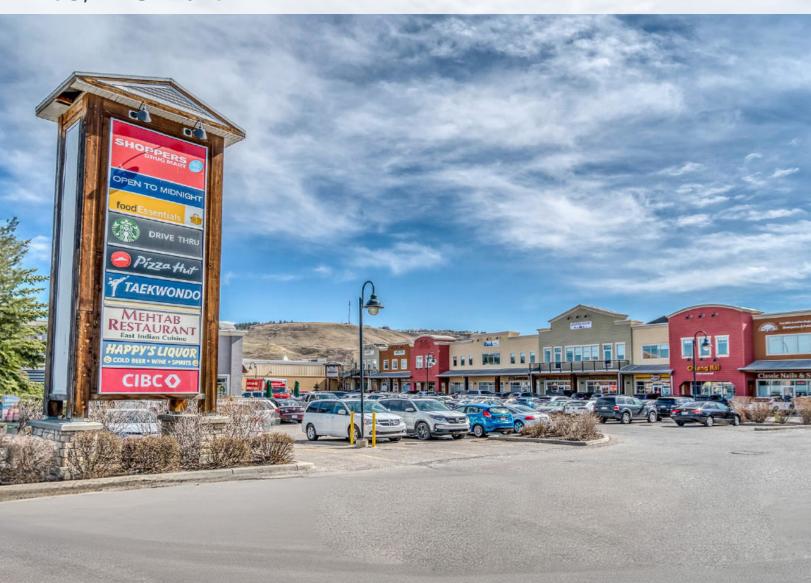

Site Size: 3.86 Acres

**Parking:** 525 Surface 4.15 / 1,000 sf

**Prop Tax:** \$218,201 est.

Built in 2005, the 60,179 square foot Property is on 3.86 acres and is anchored by Shoppers Drug Mart with a diverse supporting tenancy made up of a combination of national and local covenants such as CIBC, Starbucks and Pizza Hut.