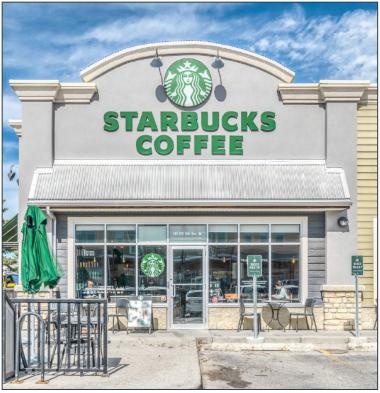

Site Size: 3.86 Acres

**Parking:** 525 Surface 4.15 / 1,000 sf

**Prop Tax:** \$218,201 est.

Built in 2005, the 60,179 square foot Property is on 3.86 acres and is anchored by Shoppers Drug Mart with a diverse supporting tenancy made up of a combination of national and local covenants such as CIBC, Starbucks and Pizza Hut.

### MAJOR TENANTS

IRIS