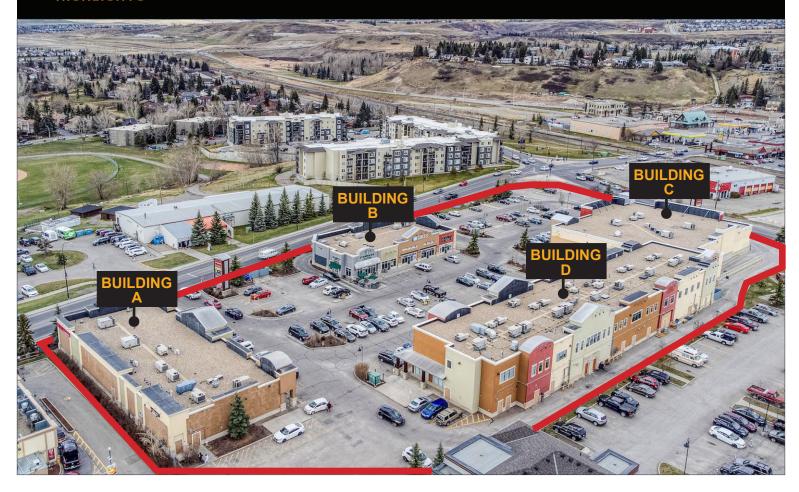

## **DETAILS**

Size: Building A 3 CRUs: 8,449 sf

Building B 4 CRUs: 6,870 sf

Building C 1 CRU: 15,765 sf

Building D: 15 1 Floor CRUs: 14,374 sf

Building D: 2nd Floor Office: 14,721 sf

**Net Area:** 60,179 sf