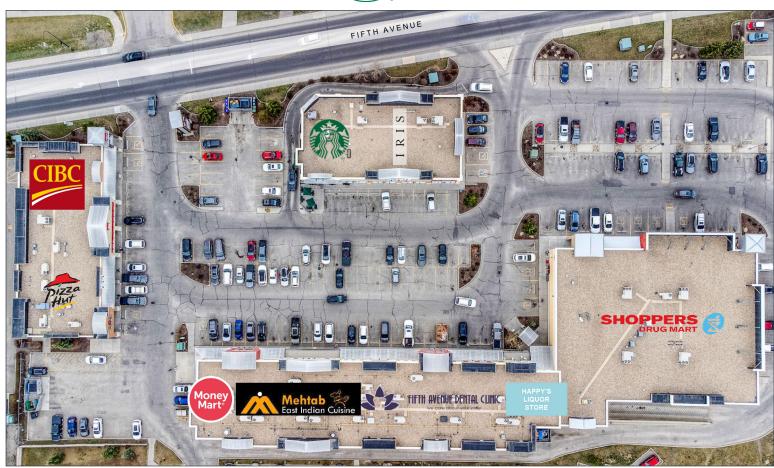

ALE**

## COCHRANE LANDING 120 FIFTH AVENUE WEST

60,179 SF in Leasable Area 168,142 SF Land





Presented By:

BRANDON LAU
Vice President
403.708.0730
blau@avenuecommercial.com



## **DETAILS**

Size: Building A 3 CRUs: 8,449 sf

Building B 4 CRUs: 6,870 sf

Building C 1 CRU: 15,765 sf

Building D: 15 1 Floor CRUs: 14,374 sf

Building D: 2nd Floor Office: 14,721 sf

**Net Area:** 60,179 sf

Site Size: 3.86 Acres

**Parking:** 525 Surface 4.15 / 1,000 sf

**Prop Tax:** \$218,201 est.

Built in 2005, the 60,179 square foot Property is on 3.86 acres and is anchored by Shoppers Drug Mart with a diverse supporting tenancy made up of a combination of national and local covenants such as CIBC, Starbucks and Pizza Hut.

### DEMOGRAPHICS







Median Age





### MAJOR TENANTS











IRIS











#### **HEAD OFFICE**

Suite 300, 1324 – 11 Avenue SW Calgary, Alberta T3C 0M6

Main403.802.6766Toll Free800.750.6766













## CHOOSE YOUR AVENUE

Commercial / Residential / Financing / Property Management / Investments

#### **BRANDON LAU**

Vice President 403.708.0730 blau@avenuecommercial.com

This brochure is intended for information purposes only and should not be relied upon for accurate factual information by the recipients hereof.

The information contained herein is based on information which Avenue Commercial deems reliable. The information contained herein is subject to change without notice.



#### **HEAD OFFICE**

Suite 300, 1324 – 11 Avenue SW Calgary, Alberta T3C 0M6

Main403.802.6766Toll Free800.750.6766