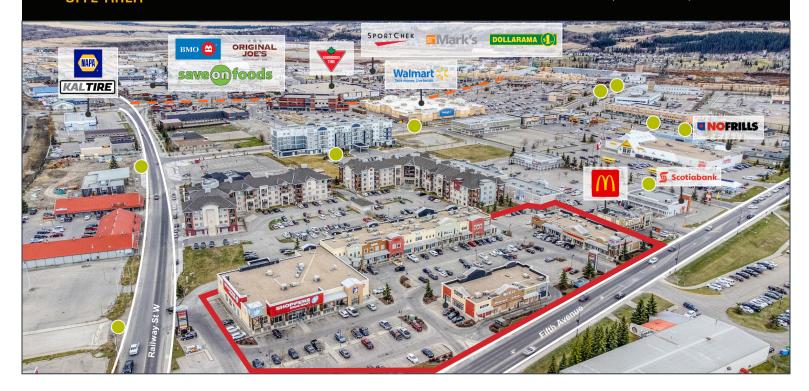

# **FOR SALE**

## COCHRANE LANDING 120 FIFTH AVENUE WEST

60,179 SF in Leasable Area 168,142 SF Land





Presented By:

BRANDON LAU
Vice President
403.708.0730
blau@avenuecommercial.com



## **DETAILS**

Size: Building A 3 CRUs: 8,449 sf

Building B 4 CRUs: 6,870 sf

Building C 1 CRU: 15,765 sf

Building D: 15 1 Floor CRUs: 14,374 sf

Building D: 2nd Floor Office: 14,721 sf

**Net Area:** 60,179 sf

Site Size: 3.86 Acres

**Parking:** 525 Surface 4.15 / 1,000 sf

**Prop Tax:** \$218,201 est.

Built in 2005, the 60,179 square foot Property is on 3.86 acres and is anchored by Shoppers Drug Mart with a diverse supporting tenancy made up of a combination of national and local covenants such as CIBC, Starbucks and Pizza Hut.

### DEMOGRAPHICS







Median Age





### MAJOR TENANTS











IRIS











#### **HEAD OFFICE**

Suite 300, 1324 – 11 Avenue SW Calgary, Alberta T3C 0M6

Main403.802.6766Toll Free800.750.6766













## CHOOSE YOUR AVENUE

Commercial / Residential / Financing / Property Management / Investments

#### **BRANDON LAU**

Vice President 403.708.0730 blau@avenuecommercial.com

This brochure is intended for information purposes only and should not be relied upon for accurate factual information by the recipients hereof.

The information contained herein is based on information which Avenue Commercial deems reliable. The information contained herein is subject to change without notice.



#### **HEAD OFFICE**

Suite 300, 1324 – 11 Avenue SW Calgary, Alberta T3C 0M6

Main403.802.6766Toll Free800.750.6766