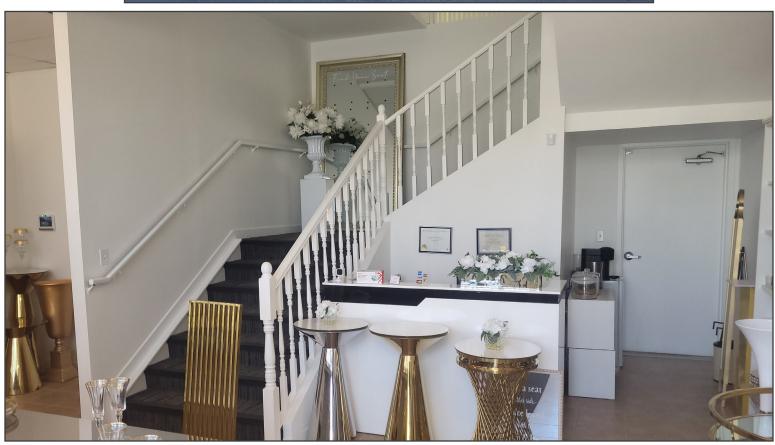

## HIGHLIGHTS

- Eastlake location offers close proximity to Barlow Trail SE, 114 Avenue SE, and Deerfoot Trail SE
- 3 reserved parking stalls and street parking available
- Main level has open reception / showroom area with barrier free washroom
- Second level office with large open office area with small kitchenette
- Shop LED Lighting and clean white walls, 2 suspended gas fired heating units, large sink area in shop

### PROPERTY DESCRIPTION

| Sale Price:   | \$689,000                                                               |
|---------------|-------------------------------------------------------------------------|
| Size:         | Main Floor Office: 540 sf<br>2nd Floor Office: 540 sf<br>Shop: 1,596 sf |
| Loading:      | Auto Drive In 14'w x 16'h                                               |
| Availability: | Immediate                                                               |
| Condo Fees:   | \$663                                                                   |
|               |                                                                         |