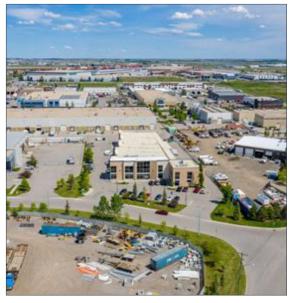

## HIGHLIGHTS

- Eastlake location offers close proximity to Barlow Trail SE, 114 Avenue SE, and Deerfoot Trail SE
- 3 reserved parking stalls and street parking available
- Main level has open reception / showroom area with barrier free washroom
- Second level office with large open office area with small kitchenette
- Shop LED Lighting and clean white walls, 2 suspended gas fired heating units, large sink area in shop