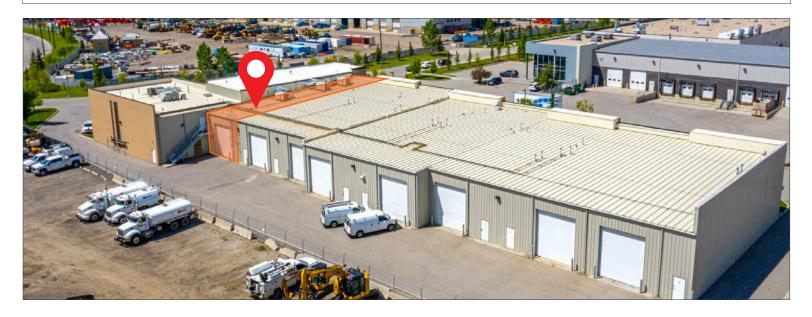

### PROPERTY DESCRIPTION

| Sale Price:   | \$689,000                                                               |
|---------------|-------------------------------------------------------------------------|
| Size:         | Main Floor Office: 540 sf<br>2nd Floor Office: 540 sf<br>Shop: 1,596 sf |
| Loading:      | Auto Drive In 14'w x 16'h                                               |
| Availability: | Immediate                                                               |
| Condo Fees:   | \$663                                                                   |
|               |                                                                         |