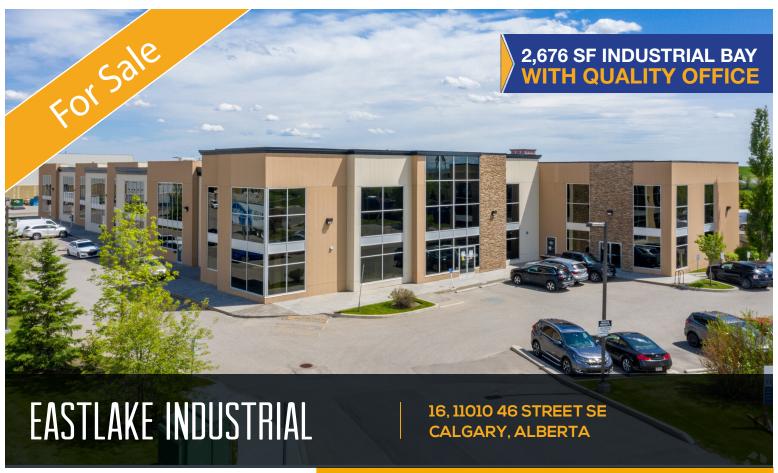

## HIGHLIGHTS

- Eastlake location offers close proximity to Barlow Trail SE, 114 Avenue SE, and Deerfoot Trail SE
- 3 reserved parking stalls and street parking available
- Main level has open reception / showroom area with barrier free washroom
- Second level office with large open office area with small kitchenette
- Shop LED Lighting and clean white walls, 2 suspended gas fired heating units, large sink area in shop

### PROPERTY DESCRIPTION

| Sale Price:   | \$689,000                                                               |
|---------------|-------------------------------------------------------------------------|
| Size:         | Main Floor Office: 540 sf<br>2nd Floor Office: 540 sf<br>Shop: 1,596 sf |
| Loading:      | Auto Drive In 14'w x 16'h                                               |
| Availability: | Immediate                                                               |
| Condo Fees:   | \$663                                                                   |
|               |                                                                         |