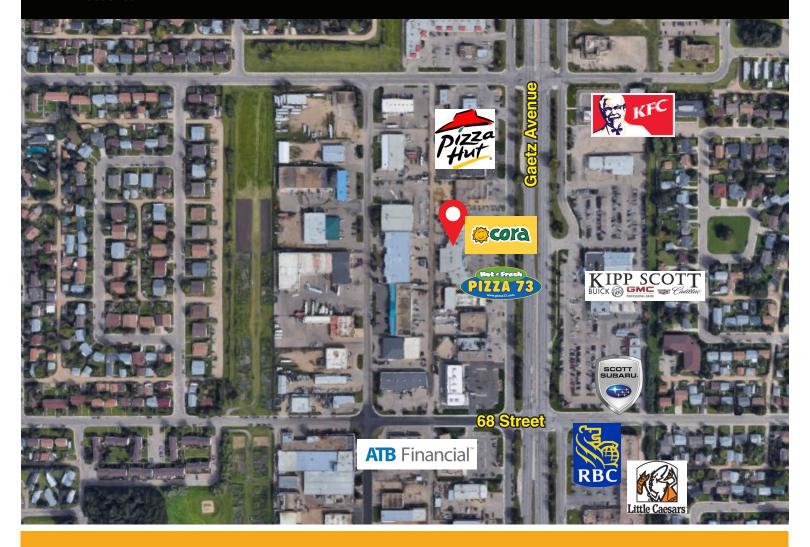

# HIGHLIGHTS

- Large retail space right off of Gaetz Avenue in a high density commercial corridor
- Open concept with a washroom and storage
- Can accomodate a variety of retail and office uses
- Fantastic location for retail opportunity in busy plaza, with high exposure to vehicle traffic and great signage exposure on Gaetz Avenue
- Surrounded by a strong mix of tenants such as Mary Browns, Money Mart. Pizza 73 and Cora's