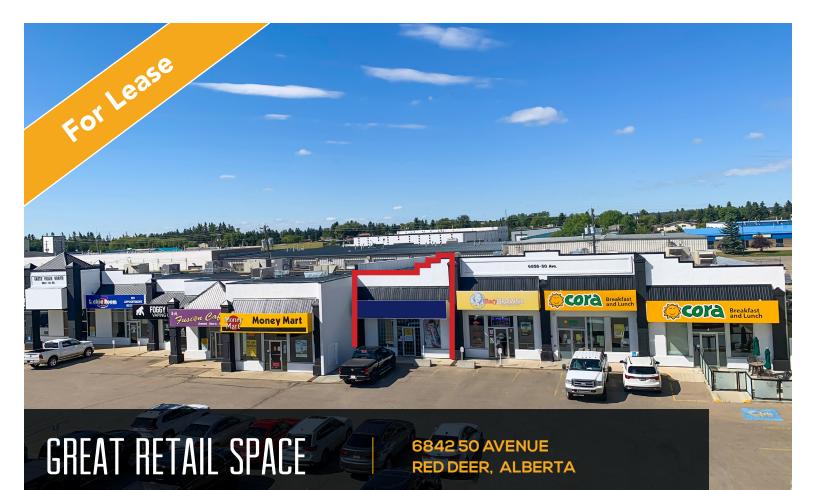

# HIGHLIGHTS

- Large retail space right off of Gaetz Avenue in a high density commercial corridor
- Open concept with a washroom and storage
- Can accomodate a variety of retail and office uses
- Fantastic location for retail opportunity in busy plaza, with high exposure to vehicle traffic and great signage exposure on Gaetz Avenue
- Surrounded by a strong mix of tenants such as Mary Browns, Money Mart. Pizza 73 and Cora's

## PROPERTY DESCRIPTION

| Lease Rate:       | Market                    |
|-------------------|---------------------------|
| Op Costs & Taxes: | \$9.76 psf (est.)         |
| Unit Sizes:       | Unit 1: 2,080 sq. ft. +/- |
| Available:        | Immediately               |
| Term:             | 3 - 5 years +             |