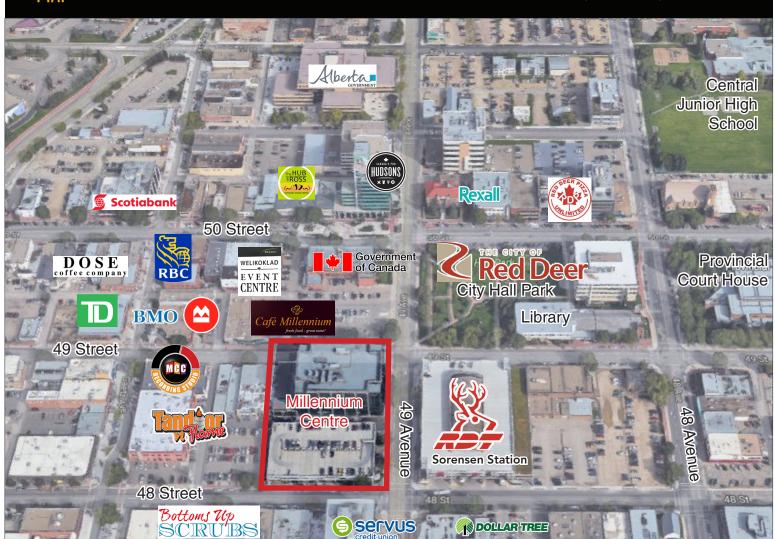

FOR MORE INFORMATION OR TO VIEW, PLEASE CONTACT:

Lorrie Whiteway

Associate
403.619.8255

Iwhiteway@avenuecommercial.ca

Steven Butt
President
403.802.6766
sbutt@avenuecommercial.com

- 7 storey downtown office/retail building located across from City Hall
- Parkade capacity for 280 vehicles
- Strong tenant mix from financial and legal institution to government office
- Centrally located in downtown Red Deer
- 20,000 vehicles per day drive by
- RDC off site campus
- High trafficed food court
- New major retail tenants