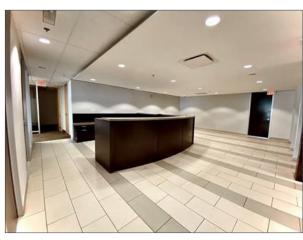

## PROPERTY DESCRIPTION

| Rates:            | Market                                                                                                                              |
|-------------------|-------------------------------------------------------------------------------------------------------------------------------------|
| Leasable Areas:   | Unit 202B: 2,647 sq. ft.                                                                                                            |
|                   | Unit 210: 2,116 sq. ft.                                                                                                             |
|                   | Unit 211: 1,048 sq. ft.                                                                                                             |
|                   | Unit 401: 1,546 sq. ft.                                                                                                             |
|                   | Complete 6th Floor Available - 21,468 sq. ft. Self Contained, locked down and alarms available 6th floor can be demised if required |
| Op Costs & Taxes: | \$15.50 psf (est)                                                                                                                   |
| Term:             | 3 - 10 years                                                                                                                        |
| Available:        | Immediately                                                                                                                         |