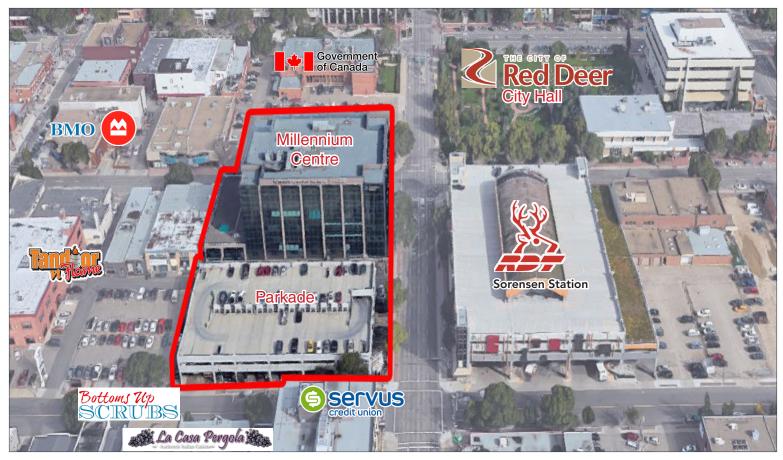

FOR MORE INFORMATION OR TO VIEW, PLEASE CONTACT:

Lorrie Whiteway

Associate
403.619.8255

Iwhiteway@avenuecommercial.ca

Steven Butt
President
403.802.6766
sbutt@avenuecommercial.com

- 7 storey downtown office/retail building located across from City Hall
- Parkade capacity for 280 vehicles
- Strong tenant mix from financial and legal institution to government office
- Centrally located in downtown Red Deer
- 20,000 vehicles per day drive by
- RDC off site campus
- High trafficed food court
- New major retail tenants