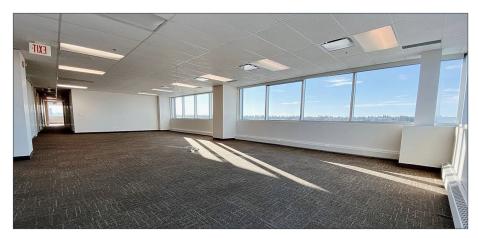

## PROPERTY DESCRIPTION

| Rates:            | Market                                                                                                                              |
|-------------------|-------------------------------------------------------------------------------------------------------------------------------------|
| Leasable Areas:   | Unit 202B: 2,647 sq. ft.                                                                                                            |
|                   | Unit 210: 2,116 sq. ft.                                                                                                             |
|                   | Unit 211: 1,048 sq. ft.                                                                                                             |
|                   | Unit 401: 1,546 sq. ft.                                                                                                             |
|                   | Complete 6th Floor Available - 21,468 sq. ft. Self Contained, locked down and alarms available 6th floor can be demised if required |
| Op Costs & Taxes: | \$15.50 psf (est)                                                                                                                   |
| Term:             | 3 - 10 years                                                                                                                        |
| Available:        | Immediately                                                                                                                         |