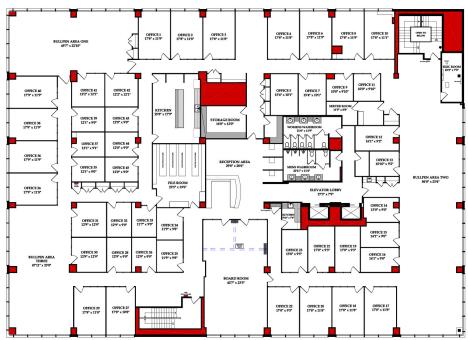

# SECOND FLOOR

### Second Floor

Fourth Floor - 1,546 sq. ft.

### Sixth Floor - 21,468 sq. ft. - Can be Demised if Required