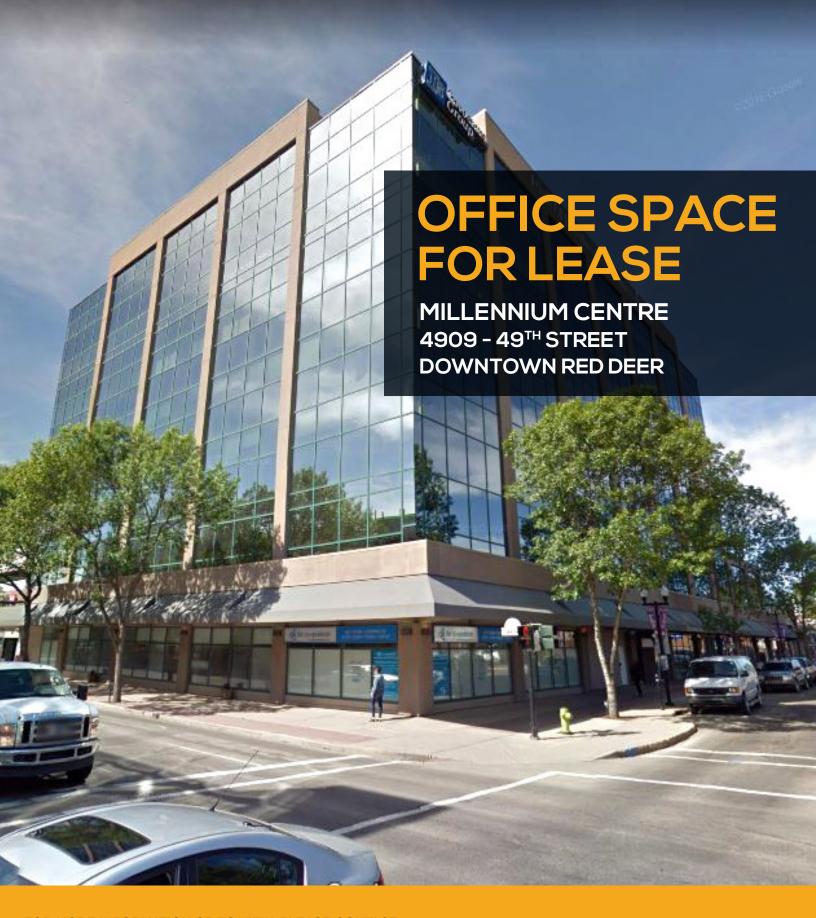

FOR MORE INFORMATION OR TO VIEW, PLEASE CONTACT:

Lorrie Whiteway

Associate
403.619.8255

Iwhiteway@avenuecommercial.ca

Steven Butt
President
403.802.6766
sbutt@avenuecommercial.com

- 7 storey downtown office/retail building located across from City Hall
- Parkade capacity for 280 vehicles
- Strong tenant mix from financial and legal institution to government office
- Centrally located in downtown Red Deer
- 20,000 vehicles per day drive by
- RDC off site campus
- High trafficed food court
- New major retail tenants