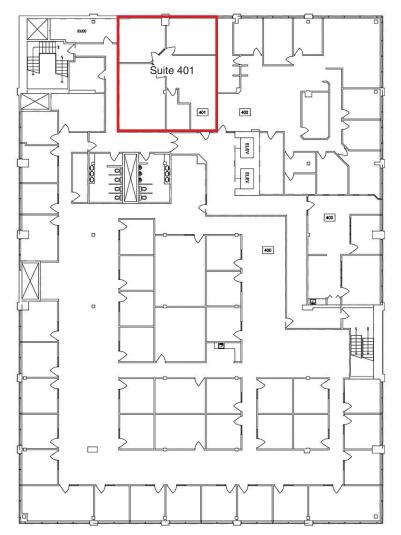

e 6th Floor Available - 21,468 sq. ft. Self Contained, locked down and alarms available 6th floor can be demised if required |
| Op Costs & Taxes: | \$15.50 psf (est)                                                                                                                   |
| Term:             | 3 - 10 years                                                                                                                        |
| Available:        | Immediately                                                                                                                         |



#### **HEAD OFFICE**

Suite 300, 1324 – 11 Avenue SW Calgary, Alberta T3C 0M6

Main403.802.6766Toll Free800.750.6766











# SECOND FLOOR

### Second Floor











Fourth Floor - 1,546 sq. ft.













#### **HEAD OFFICE**

Suite 300, 1324 – 11 Avenue SW Calgary, Alberta T3C 0M6

Main403.802.6766Toll Free800.750.6766

AvenueCommercial.com









### Sixth Floor - 21,468 sq. ft. - Can be Demised if Required





















#### **HEAD OFFICE**

Suite 300, 1324 – 11 Avenue SW Calgary, Alberta T3C 0M6

Main403.802.6766Toll Free800.750.6766















# CHOOSE YOUR AVENUE

Commercial / Residential / Financing / Property Management / Investments

Lorrie Whiteway
Associate

🌋 La Casa Pergola 📸

403.619.8255

Iwhiteway@avenuecommercial.ca

Steven Butt

President

403.802.6766

sbutt@avenuecommercial.com

This brochure is intended for information purposes only and should not be relied upon for accurate factual information by the recipients hereof.

The information containe