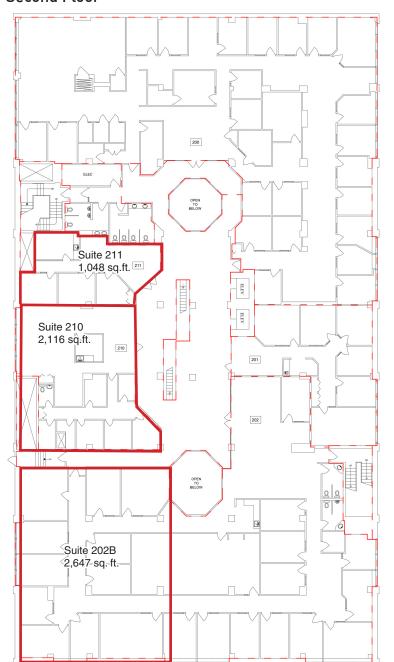

# SECOND FLOOR

## PROPERTY DESCRIPTION

| Rates:            | Market                                                                                                                              |
|-------------------|-------------------------------------------------------------------------------------------------------------------------------------|
| Leasable Areas:   | Unit 202B: 2,647 sq. ft.                                                                                                            |
|                   | Unit 210: 2,116 sq. ft.                                                                                                             |
|                   | Unit 211: 1,048 sq. ft.                                                                                                             |
|                   | Unit 401: 1,546 sq. ft.                                                                                                             |
|                   | Complete 6th Floor Available - 21,468 sq. ft. Self Contained, locked down and alarms available 6th floor can be demised if required |
| Op Costs & Taxes: | \$15.50 psf (est)                                                                                                                   |
| Term:             | 3 - 10 years                                                                                                                        |
| Available:        | Immediately                                                                                                                         |