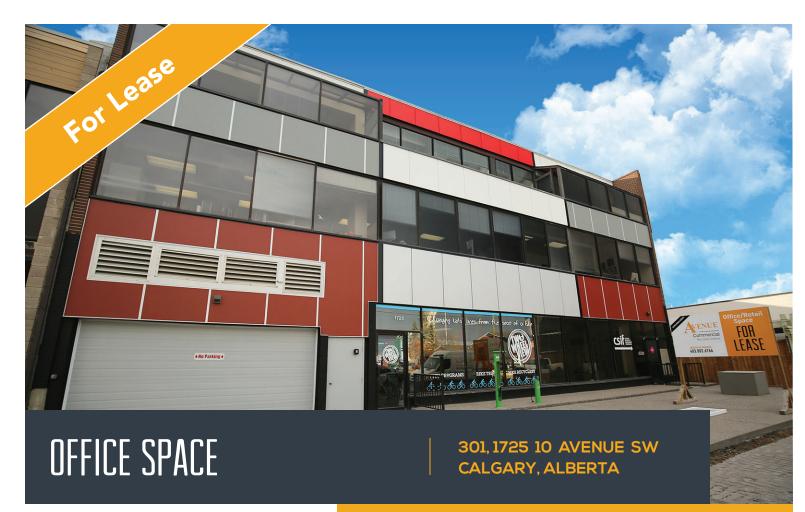

## HIGHLIGHTS

- Third floor office. Bright, open space with elevator access
- Signage available
- Sunalta CTrain station is approximately 100 yards from building entrance
- Recently completed build out
- Below average operating costs
- Easily accessible from all quadrants of the city through major thoroughfares
- Street parking and underground parking

## PROPERTY DESCRIPTION

Base Rent: Market

Op Costs & Taxes: \$14.76 psf

Area: Suite 301 - 1,947 sq. ft.

**Term:** Negotiable