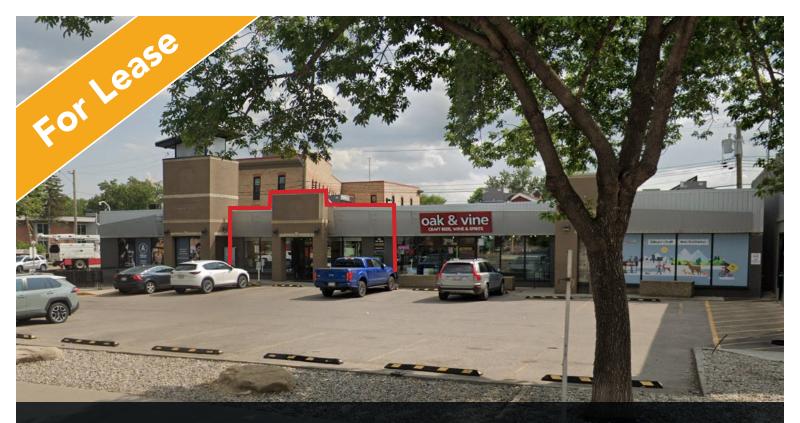

# EXCEPTIONALLY DESIGNED SPACE

#2,1139 9 AVENUE SE CALGARY, ALBERTA

### HIGHLIGHTS

- Exciting leasing opportunity in vibrant Inglewood
- Rare parking advantage accessed directly off 9th Avenue
- Surrounded by many shops and restaurants
- Great street visibility and drive by traffic
- Warm and open space

### PROPERTY DESCRIPTION

Lease Rate: Market

Op. Costs: \$19.47 psf

**Rentable Area:** 1,496 sq. ft.

Parking: Yes

Possession: **Immediately** 