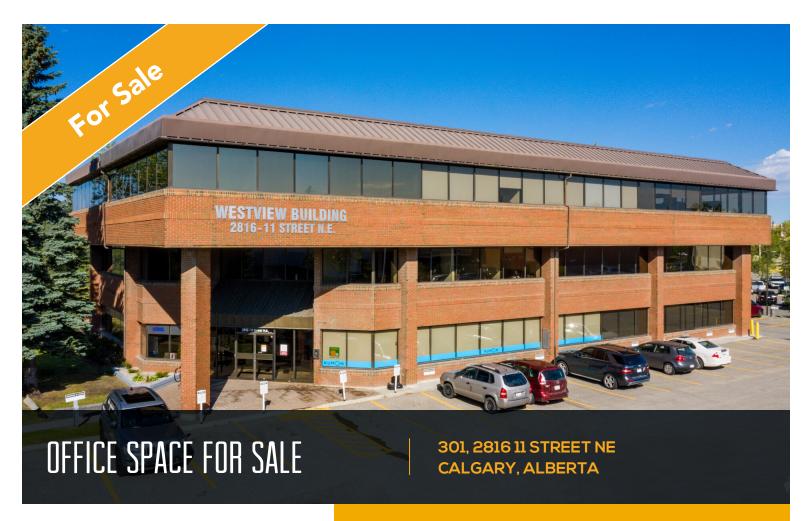

# BUILDING INFORMATION

## HIGHLIGHTS

- Incredible mountain and downtown views
- Updated common areas and washrooms
- Ample free street parking in immediate vicinity
- Easy access to Downtown Calgary and Calgary International Airport
- Located in well known and established office business node
- New rooftop units installed Q4 2017

### PROPERTY DESCRIPTION

| Price:        | Please Contact Broker         |
|---------------|-------------------------------|
| Condo Fee:    | \$1,294/month utilities incl. |
| Property Tax: | \$6,350/annum                 |
| Size:         | 1,153 sq. ft. +/-             |
| Year Built:   | 1981                          |
| Available:    | Immediately                   |