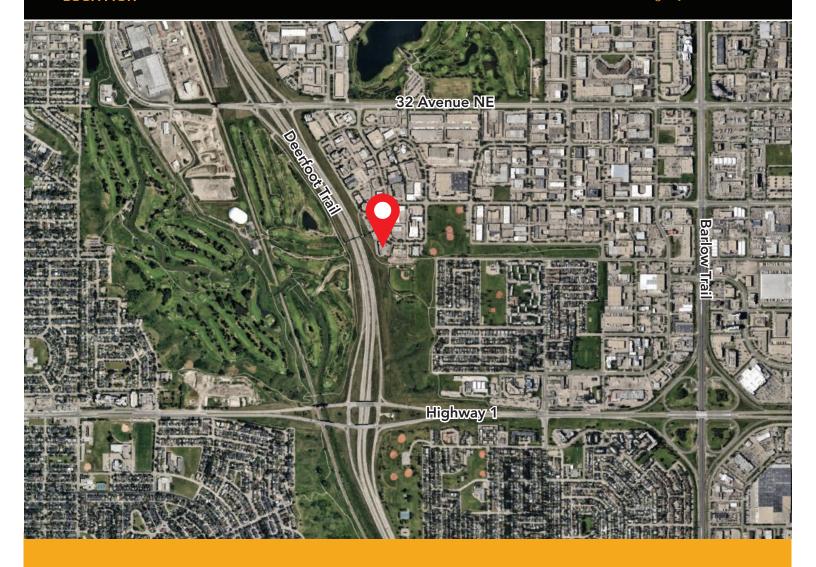

access to Downtown Calgary and Calgary International Airport
- Located in well known and established office business node
- New rooftop units installed Q4 2017

### PROPERTY DESCRIPTION

| Price:        | Please Contact Broker         |
|---------------|-------------------------------|
| Condo Fee:    | \$1,294/month utilities incl. |
| Property Tax: | \$6,350/annum                 |
| Size:         | 1,153 sq. ft. +/-             |
| Year Built:   | 1981                          |
| Available:    | Immediately                   |

HEAD OFFICE Suite 300, 1324 – 11 Avenue SW Calgary, Alberta T3C 0M6

Toll Free 1.800.750.6766

AvenueCommercial.com









#### **HEAD OFFICE**

Suite 300, 1324 – 11 Avenue SW Calgary, Alberta T3C 0M6

Main403.802.6766Toll Free800.750.6766





















## **CHOOSE YOUR AVENUE**

Commercial / Residential / Financing / Property Management / Investments

#### **Brandon Lau**

Vice President Sales & Leasing

403.708.0730

blau@avenuecommercial.com

This brochure is intended for information purposes only and should not be relied upon for accurate factual information by the recipients hereof.

The information contained berein is based on information which dyapus Commercial deems reliable. The information contained berein is subject to change without notice.



#### **HEAD OFFICE**

Suite 300, 1324 – 11 Avenue SW Calgary, Alberta T3C 0M6

Main403.802.6766Toll Free800.750.6766