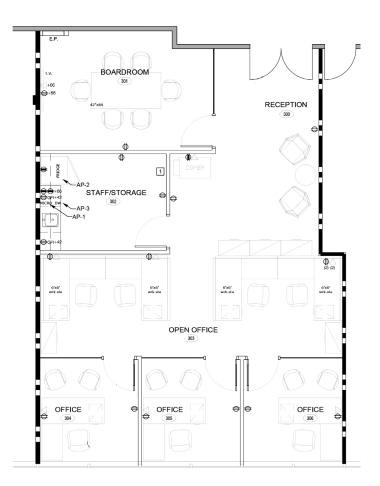

### PROPERTY DESCRIPTION

| Price:        | Please Contact Broker         |
|---------------|-------------------------------|
| Condo Fee:    | \$1,294/month utilities incl. |
| Property Tax: | \$6,350/annum                 |
| Size:         | 1,153 sq. ft. +/-             |
| Year Built:   | 1981                          |
| Available:    | Immediately                   |