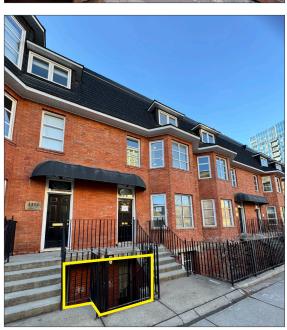

## HIGHLIGHTS

- Unique lower character office condo for rent
- Separate office entrance
- 5 minute walk to the First Street Market and Food Hall
- Parking is 1 tandem 2 car parking stall
- Additional visitor parking is available
- Rent includes gas, electric, water and property tax