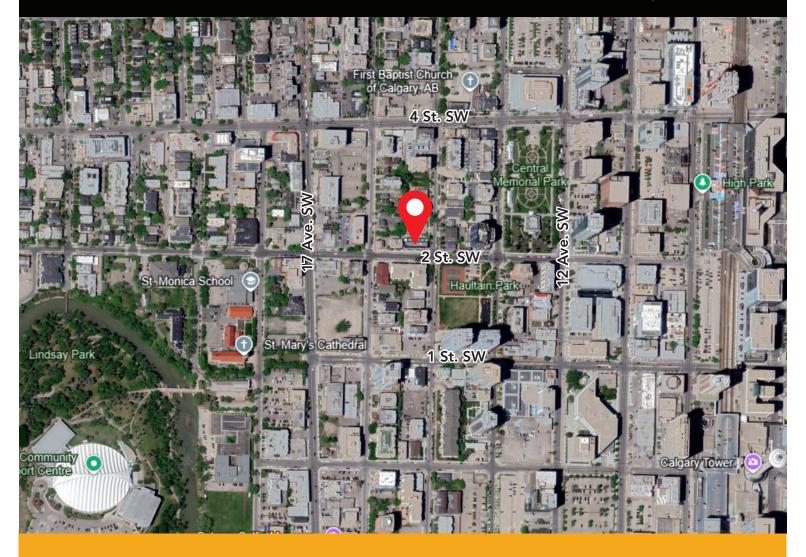

## LOWER CHARACTER OFFICE SUITE

1409 2 STREET SW CALGARY, ALBERTA



## HIGHLIGHTS

- Unique lower character office condo for rent
- Separate office entrance
- 5 minute walk to the First Street Market and Food Hall
- Parking is 1 tandem 2 car parking stall
- Additional visitor parking is available
- Rent includes gas, electric, water and property tax



Rent: Please Contact Broker

Op Costs & Taxes: Included

**Size:** 764 sq. ft.

**Term:** Negotiable

**Available:** Immediately

Ava

## HEAD OFFICE

Suite 300, 1324 – 11 Avenue SW Calgary, Alberta T3C 0M6 Toll Free 1.800.750.6766 AvenueCommercial.com





















## CHOOSE YOUR AVENUE

Commercial / Residential / Financing / Property Management / Investments

Cory Affleck

Associate
403.827.2691

caffleck@avenuecommercial.com

Brandon Lau
Vice President
403.708.0730
blau@avenuecommercial.com

This brochure is intended for information purposes only and should not be relied upon for accurate factual information by the recipients hereof.
The information contained herein is based on information which Avenue Commercial deems reliable. The information contained herein is subject to change without notice



**HEAD OFFICE** 

Suite 300, 1324 – 11 Avenue SW Calgary, Alberta T3C 0M6

Main403.802.6766Toll Free800.750.6766

AvenueCommercial.com