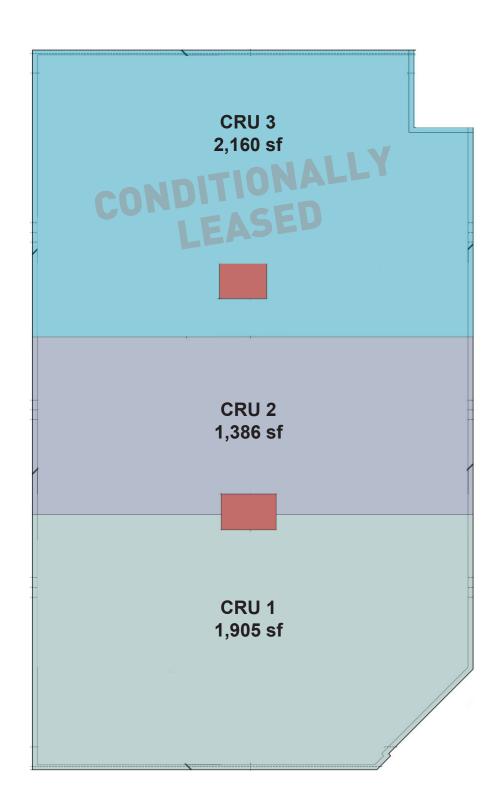

## PROPERTY DESCRIPTION

Size: CRU 1: 1,905 sf CRU 2: 1,386 sf CRU 3: 2,160 sf Rate: Market

Scramble

Op. Costs: \$22.00 psf est. 2024

Zoning: DC/MU-2 Bylaws

**Availablity:** 1Q 2025 Parking:

**Pylon Signage:** Available