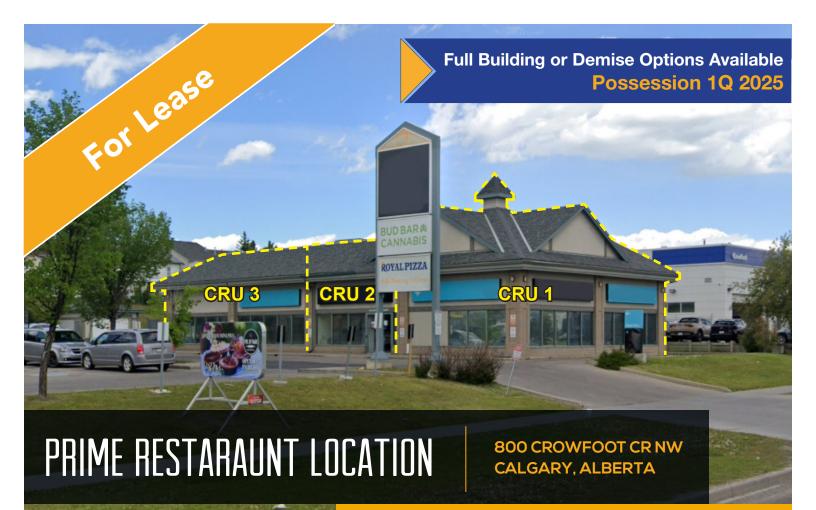

## PROPERTY DESCRIPTION

Size: CRU 1: 1,905 sf CRU 2: 1,386 sf CRU 3: 2,160 sf Rate: Market

Scramble

Op. Costs: \$22.00 psf est. 2024

Zoning: DC/MU-2 Bylaws

**Availablity:** 1Q 2025 Parking:

**Pylon Signage:** Available