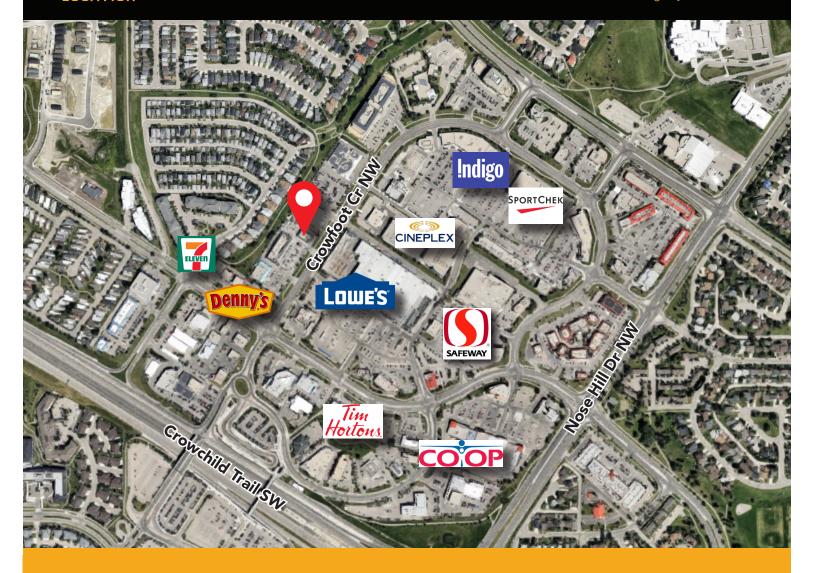

- Shadow anchored by numerous nearby national, regional, and local tenants including: Sportchek, Cineplex Odeon, Chapters, The Keg, Mark's Work Warehouse, Community Foods and many more.
- Near to the Crowfoot LRT Station and serviced by 12 bus routes, which allows for easy access to the site
- Thoroughfares, including Nose Hill Drive NW, Crowchild Trail N, Sarcee Trail NW, and Stoney Trail NW