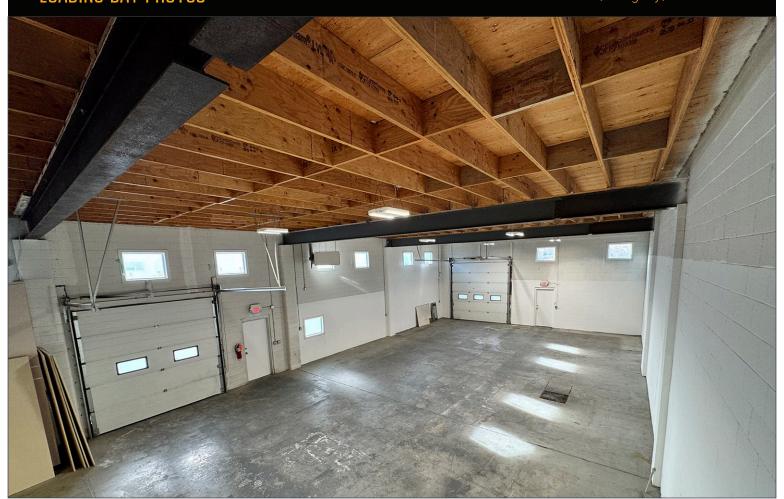

n floor offices plus a server room, 2 large mezzanine level offices
- 12' x 12' foot rear dock loading bay, 10' x 10' foot drive through side loading bay
- Warehouse 16' 5" clear ceiling height 17' 5" to deck

### BUILDING INFO. =



1 - 12' x 12' dock 1 - 10' x 10'drive-thru



Ceiling Height 16'5" Clear Warehouse 17'5" to Deck



26,000 vpd on 42 Ave. SE



### PROPERTY DESCRIPTION

Available Area:

2,420 sq. ft warehouse
1,088 sq. ft. office
1,202 sq. ft. mezzanine
4,710 sq. ft. gross area

Property Tax:

\$4,400 / annum est. 2024

Condo Fee: TBD

**Zoning:** I-G

Occupancy: Immediate

Parking: Ample

#### HEAD OFFICE

Suite 300, 1324 – 11 Avenue SW Calgary, Alberta T3C 0M6 Toll Free 1.800.750.6766 AvenueCommercial.com



## LOADING BAY PHOTOS

4209 Brandon Street SE, Calgary, Alberta





### MEZZANINE PHOTOS

4209 Brandon Street SE, Calgary, Alberta





## OFFICE PHOTOS

4209 Brandon Street SE, Calgary, Alberta









#### **HEAD OFFICE**

Suite 300, 1324 – 11 Avenue SW Calgary, Alberta T3C 0M6

Main403.802.6766Toll Free800.750.6766

















### **CHOOSE YOUR AVENUE**

Commercial / Residential / Financing / Property Management / Investments

#### **Brandon Lau**

Vice President
403.708.0730
blau@avenuecommercial.com

This brochure is intended for information purposes only and should not be relied upon for accurate factual information by the recipients hereof.

The information contained herein is based on information which Avenue Commercial deems reliable. The information contained herein is subject to change without notice.



#### **HEAD OFFICE**

Suite 300