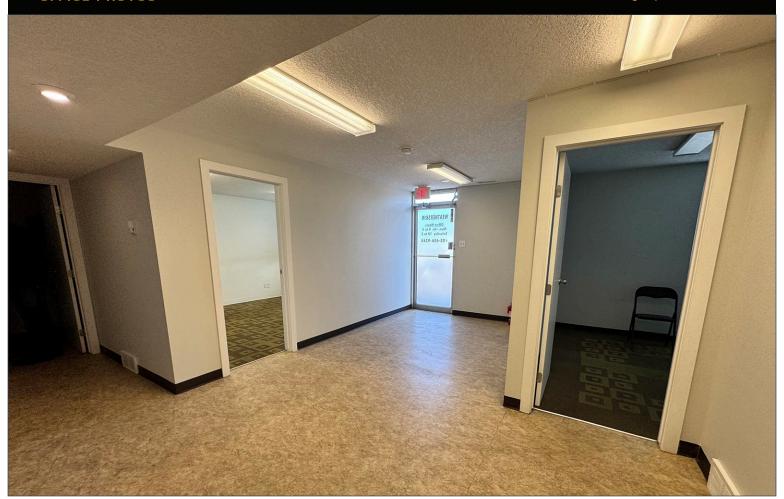

ough side loading bay
- Warehouse 16' 5" clear ceiling height 17' 5" to deck

### BUILDING INFO. =



1 - 12' x 12' dock 1 - 10' x 10'drive-thru



Ceiling Height 16'5" Clear Warehouse 17'5" to Deck



26,000 vpd on 42 Ave. SE



### PROPERTY DESCRIPTION

Available Area:

2,420 sq. ft warehouse
1,088 sq. ft. office
1,202 sq. ft. mezzanine
4,710 sq. ft. gross area

Property Tax:

\$4,400 / annum est. 2024

Condo Fee: TBD

**Zoning:** I-G

Occupancy: Immediate

Parking: Ample

#### HEAD OFFICE

Suite 300, 1324 – 11 Avenue SW Calgary, Alberta T3C 0M6 Toll Free 1.800.750.6766 AvenueCommercial.com



## LOADING BAY PHOTOS

4209 Brandon Street SE, Calgary, Alberta





### MEZZANINE PHOTOS

4209 Brandon Street SE, Calgary, Alberta





## OFFICE PHOTOS

4209 Brandon Street SE, Calgary, Alberta









#### **HEAD OFFICE**

Suite 300, 1324 – 11 Avenue SW Calgary, Alberta T3C 0M6

Main403.802.6766Toll Free800.750.6766

















### **CHOOSE YOUR AVENUE**

Commercial / Residential / Financing / Property Management / Investments

#### **Brandon Lau**

Vice President
403.708.0730
blau@avenuecommercial.com

This brochure is intended for information purposes only and should not be relied upon for accurate factual information by the recipients hereof.

The information contained herein is based on information which Avenue Commercial deems reliable. The information contained herein is subject to change without notice.



#### **HEAD OFFICE**

Suite 300, 1324 – 11 Avenue SW Calgary, Alberta T3C 0M6

Main403.802.6766Toll Free800.750.6766