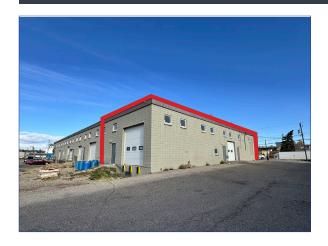

# LT. INDUSTRIAL CONDO FOR SALE

4209 BRANDON STREET SE CALGARY, ALBERTA

### HIGHLIGHTS

- Cinder block building fitted with fiber optics and LED lighting
- Roof, furnace and boiler replaced in 2016. New windows, warehouse overhead doors, warehouse heaters
- 2 main floor bathrooms, 4 main floor offices plus a server room, 2 large mezzanine level offices
- 12' x 12' foot rear dock loading bay, 10' x 10' foot drive through side loading bay
- Warehouse 16' 5" clear ceiling height 17' 5" to deck

### BUILDING INFO. =

1 - 12' x 12' dock 1 - 10' x 10'drive-thru

Ceiling Height 16'5" Clear Warehouse 17'5" to Deck

26,000 vpd on 42 Ave. SE