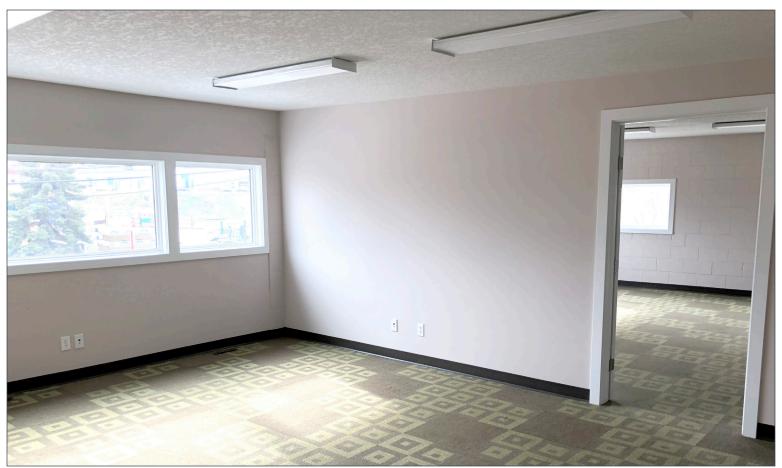

12' x 12' foot rear dock loading bay, 10' x 10' foot drive through side loading bay
- Warehouse 16' 5" clear ceiling height 17' 5" to deck

### BUILDING INFO. =



1 - 12' x 12' dock 1 - 10' x 10'drive-thru



Ceiling Height 16'5" Clear Warehouse 17'5" to Deck



26,000 vpd on 42 Ave. SE



### PROPERTY DESCRIPTION

Available Area:

2,420 sq. ft warehouse
1,088 sq. ft. office
1,202 sq. ft. mezzanine
4,710 sq. ft. gross area

Property Tax:

\$4,400 / annum est. 2024

Condo Fee: TBD

**Zoning:** I-G

Occupancy: Immediate

Parking: Ample

#### HEAD OFFICE

Suite 300, 1324 – 11 Avenue SW Calgary, Alberta T3C 0M6 Toll Free 1.800.750.6766 AvenueCommercial.com



## LOADING BAY PHOTOS

4209 Brandon Street SE, Calgary, Alberta





### MEZZANINE PHOTOS

4209 Brandon Street SE, Calgary, Alberta





## OFFICE PHOTOS

4209 Brandon Street SE, Calgary, Alberta









#### **HEAD OFFICE**

Suite 300, 1324 – 11 Avenue SW Calgary, Alberta T3C 0M6

Main403.802.6766Toll Free800.750.6766

















### **CHOOSE YOUR AVENUE**

Commercial / Residential / Financing / Property Management / Investments

#### **Brandon Lau**

Vice President
403.708.0730
blau@avenuecommercial.com

This brochure is intended for information purposes only and should not be relied upon for accurate factual information by the recipients hereof.

The information contained herein is based on information which Avenue Commercial deems reliable. The information contained herein is subject to change without notice.



#### **HEAD OFFICE**

Suite 300, 1324 – 11 Avenue SW Calgary, Alberta T3C 0M6

Main403.802.6766Toll F