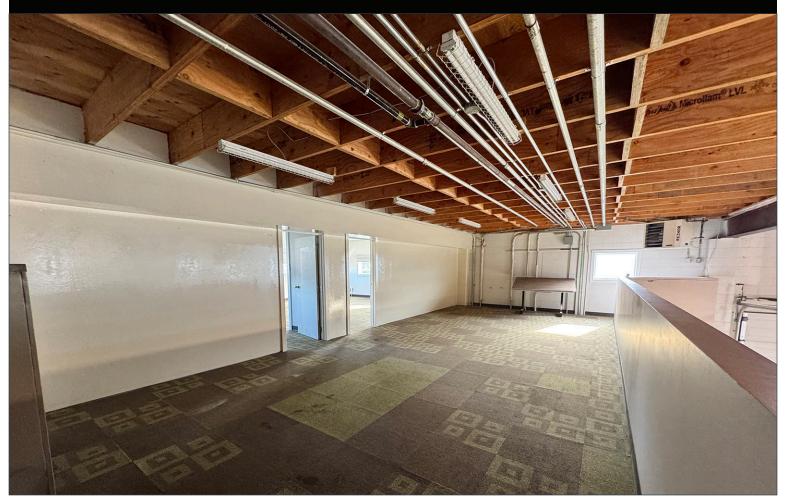

- 12' x 12' foot rear dock loading bay, 10' x 10' foot drive through side loading bay
- Warehouse 16' 5" clear ceiling height 17' 5" to deck

### BUILDING INFO. =



1 - 12' x 12' dock 1 - 10' x 10'drive-thru



Ceiling Height 16'5" Clear Warehouse 17'5" to Deck



26,000 vpd on 42 Ave. SE



### PROPERTY DESCRIPTION

Available Area:

2,420 sq. ft warehouse
1,088 sq. ft. office
1,202 sq. ft. mezzanine
4,710 sq. ft. gross area

Property Tax:

\$4,400 / annum est. 2024

Condo Fee: TBD

**Zoning:** I-G

Occupancy: Immediate

Parking: Ample

#### HEAD OFFICE

Suite 300, 1324 – 11 Avenue SW Calgary, Alberta T3C 0M6 Toll Free 1.800.750.6766 AvenueCommercial.com



## LOADING BAY PHOTOS

4209 Brandon Street SE, Calgary, Alberta





### MEZZANINE PHOTOS

4209 Brandon Street SE, Calgary, Alberta





## OFFICE PHOTOS

4209 Brandon Street SE, Calgary, Alberta









#### **HEAD OFFICE**

Suite 300, 1324 – 11 Avenue SW Calgary, Alberta T3C 0M6

Main403.802.6766Toll Free800.750.6766

















### **CHOOSE YOUR AVENUE**

Commercial / Residential / Financing / Property Management / Investments

#### **Brandon Lau**

Vice President
403.708.0730
blau@avenuecommercial.com

This brochure is intended for information purposes only and should not be relied upon for accurate factual information by the recipients hereof.

The information contained herein is based on information which Avenue Commercial deems reliable. The information contained herein is subject to change without notice.



#### **HEAD OFFICE**

Suite 300, 1324 – 11 Avenue SW Calgary, Alberta T3C 0M6

Main403.802.6766Toll