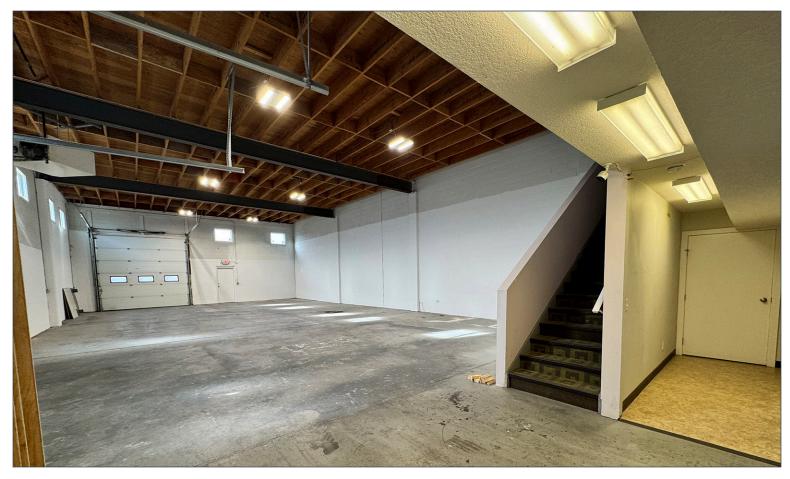

floor offices plus a server room, 2 large mezzanine level offices
- 12' x 12' foot rear dock loading bay, 10' x 10' foot drive through side loading bay
- Warehouse 16' 5" clear ceiling height 17' 5" to deck

### BUILDING INFO. =



1 - 12' x 12' dock 1 - 10' x 10'drive-thru



Ceiling Height 16'5" Clear Warehouse 17'5" to Deck



26,000 vpd on 42 Ave. SE



### PROPERTY DESCRIPTION

Available Area:

2,420 sq. ft warehouse
1,088 sq. ft. office
1,202 sq. ft. mezzanine
4,710 sq. ft. gross area

Property Tax:

\$4,400 / annum est. 2024

Condo Fee: TBD

**Zoning:** I-G

Occupancy: Immediate

Parking: Ample

#### HEAD OFFICE

Suite 300, 1324 – 11 Avenue SW Calgary, Alberta T3C 0M6 Toll Free 1.800.750.6766 AvenueCommercial.com



## LOADING BAY PHOTOS

4209 Brandon Street SE, Calgary, Alberta





### MEZZANINE PHOTOS

4209 Brandon Street SE, Calgary, Alberta





## OFFICE PHOTOS

4209 Brandon Street SE, Calgary, Alberta









#### **HEAD OFFICE**

Suite 300, 1324 – 11 Avenue SW Calgary, Alberta T3C 0M6

Main403.802.6766Toll Free800.750.6766

















### **CHOOSE YOUR AVENUE**

Commercial / Residential / Financing / Property Management / Investments

#### **Brandon Lau**

Vice President
403.708.0730
blau@avenuecommercial.com

This brochure is intended for information purposes only and should not be relied upon for accurate factual information by the recipients hereof.

The information contained herein is based on information which Avenue Commercial deems reliable. The information contained herein is subject to change without notice.



#### **HEAD OFFICE**

Suite 300,