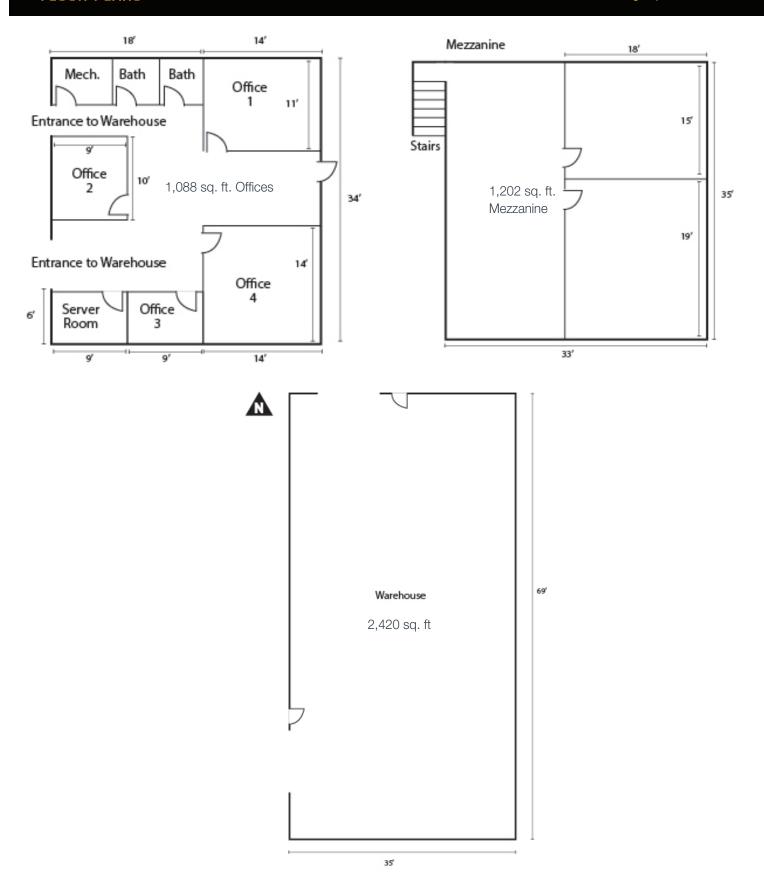

### PROPERTY DESCRIPTION

Available Area:

2,420 sq. ft warehouse
1,088 sq. ft. office
1,202 sq. ft. mezzanine
4,710 sq. ft. gross area

Property Tax:

\$4,400 / annum est. 2024

Condo Fee: TBD

**Zoning:** I-G

Occupancy: Immediate