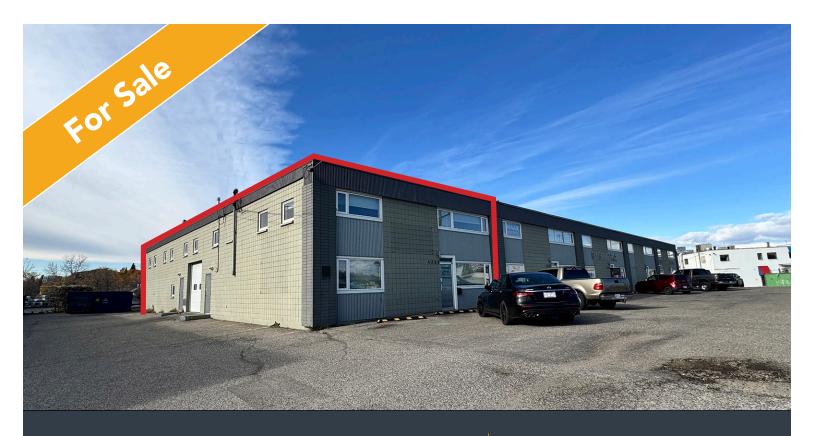

# LT. INDUSTRIAL CONDO FOR SALE

4209 BRANDON STREET SE CALGARY, ALBERTA

### HIGHLIGHTS

- Cinder block building fitted with fiber optics and LED lighting
- Roof, furnace and boiler replaced in 2016. New windows, warehouse overhead doors, warehouse heaters
- 2 main floor bathrooms, 4 main floor offices plus a server room, 2 large mezzanine level offices
- 12' x 12' foot rear dock loading bay, 10' x 10' foot drive through side loading bay
- Warehouse 16' 5" clear ceiling height 17' 5" to deck

### BUILDING INFO. =

1 - 12' x 12' dock 1 - 10' x 10'drive-thru

Ceiling Height 16'5" Clear Warehouse 17'5" to Deck

26,000 vpd on 42 Ave. SE