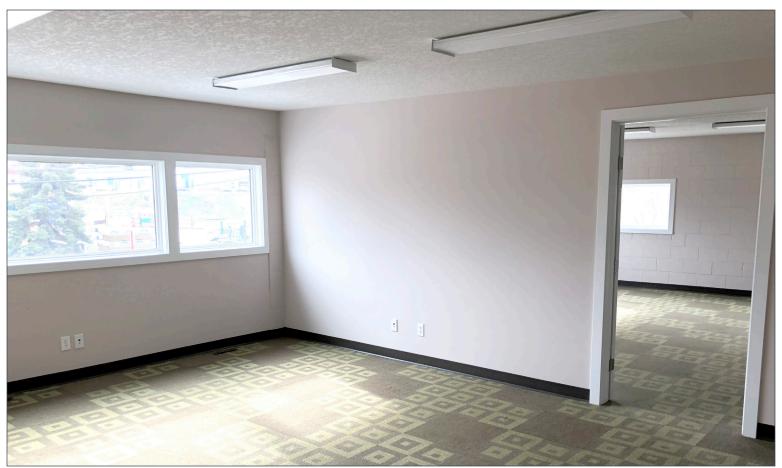

12' foot rear dock loading bay, 10' x 10' foot drive through side loading bay
- Warehouse 16' 5" clear ceiling height 17' 5" to deck

### BUILDING INFO. =



1 - 12' x 12' dock 1 - 10' x 10'drive-thru



Ceiling Height 16'5" Clear Warehouse 17'5" to Deck







200 amp; 3 phase Fiber Optics

### PROPERTY DESCRIPTION

Available Area:

2,420 sq. ft warehouse
1,088 sq. ft. office
1,202 sq. ft. mezzanine
4,710 sq. ft. gross area

Property Tax:

\$4,400 / annum est. 2024

Condo Fee:

TBD

Zoning:

I-G

Occupancy:

Immediate

Parking: Ample

#### HEAD OFFICE

Suite 300, 1324 – 11 Avenue SW Calgary, Alberta T3C 0M6 Toll Free 1.800.750.6766 AvenueCommercial.com



## LOADING BAY PHOTOS

4209 Brandon Street SE, Calgary, Alberta





### MEZZANINE PHOTOS

4209 Brandon Street SE, Calgary, Alberta





## OFFICE PHOTOS

4209 Brandon Street SE, Calgary, Alberta









#### **HEAD OFFICE**

Suite 300, 1324 – 11 Avenue SW Calgary, Alberta T3C 0M6

Main403.802.6766Toll Free800.750.6766

















### **CHOOSE YOUR AVENUE**

Commercial / Residential / Financing / Property Management / Investments

#### **Brandon Lau**

Vice President
403.708.0730
blau@avenuecommercial.com

This brochure is intended for information purposes only and should not be relied upon for accurate factual information by the recipients hereof.

The information contained herein is based on information which Avenue Commercial deems reliable. The information contained herein is subject to change without notice.



#### **HEAD OFFICE**

Suite 300, 1324 – 11 Avenue SW Calgary, Alberta T3C 0M6

Main403.802.6766Toll F