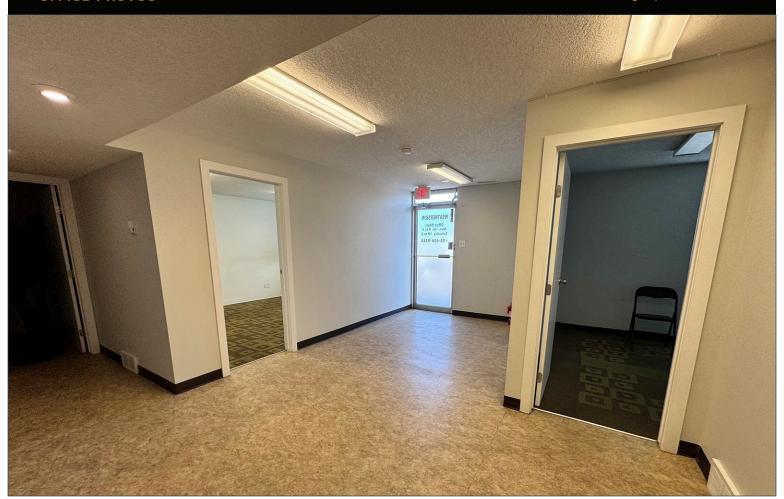

ide loading bay
- Warehouse 16' 5" clear ceiling height 17' 5" to deck

### BUILDING INFO. =



1 - 12' x 12' dock 1 - 10' x 10'drive-thru



Ceiling Height 16'5" Clear Warehouse 17'5" to Deck







200 amp; 3 phase Fiber Optics

### PROPERTY DESCRIPTION

Available Area:

2,420 sq. ft warehouse
1,088 sq. ft. office
1,202 sq. ft. mezzanine
4,710 sq. ft. gross area

Property Tax:

\$4,400 / annum est. 2024

Condo Fee:

TBD

Zoning:

I-G

Occupancy:

Immediate

Parking: Ample

#### HEAD OFFICE

Suite 300, 1324 – 11 Avenue SW Calgary, Alberta T3C 0M6 Toll Free 1.800.750.6766 AvenueCommercial.com



## LOADING BAY PHOTOS

4209 Brandon Street SE, Calgary, Alberta





### MEZZANINE PHOTOS

4209 Brandon Street SE, Calgary, Alberta





## OFFICE PHOTOS

4209 Brandon Street SE, Calgary, Alberta









#### **HEAD OFFICE**

Suite 300, 1324 – 11 Avenue SW Calgary, Alberta T3C 0M6

Main403.802.6766Toll Free800.750.6766

















### **CHOOSE YOUR AVENUE**

Commercial / Residential / Financing / Property Management / Investments

#### **Brandon Lau**

Vice President
403.708.0730
blau@avenuecommercial.com

This brochure is intended for information purposes only and should not be relied upon for accurate factual information by the recipients hereof.

The information contained herein is based on information which Avenue Commercial deems reliable. The information contained herein is subject to change without notice.



#### **HEAD OFFICE**

Suite 300, 1324 – 11 Avenue SW Calgary, Alberta T3C 0M6

Main403.802.6766Toll Free800.750.6766