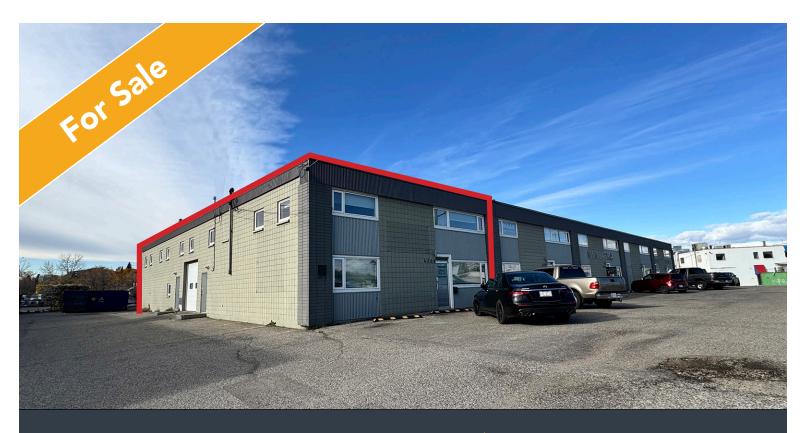

# LT. INDUSTRIAL CONDO FOR SALE

4209 BRANDON STREET SE CALGARY, ALBERTA

### HIGHLIGHTS

- Cinder block building fitted with 200 amp, 3 phase fiber optics and LED lighting
- Roof, furnace and boiler replaced in 2016. New windows, warehouse overhead doors, warehouse heaters
- 2 main floor bathrooms, 4 main floor offices plus a server room, 2 large mezzanine level offices
- 12' x 12' foot rear dock loading bay, 10' x 10' foot drive through side loading bay
- Warehouse 16' 5" clear ceiling height 17' 5" to deck

### BUILDING INFO. =

1 - 12' x 12' dock 1 - 10' x 10'drive-thru

Ceiling Height 16'5" Clear Warehouse 17'5" to Deck

200 amp; 3 phase Fiber Optics