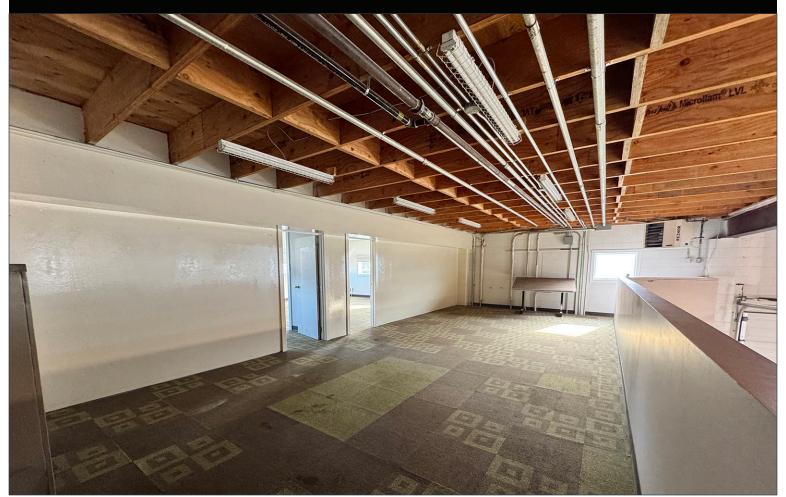

x 12' foot rear dock loading bay, 10' x 10' foot drive through side loading bay
- Warehouse 16' 5" clear ceiling height 17' 5" to deck

### BUILDING INFO. =



1 - 12' x 12' dock 1 - 10' x 10'drive-thru



Ceiling Height 16'5" Clear Warehouse 17'5" to Deck







200 amp; 3 phase Fiber Optics

### PROPERTY DESCRIPTION

Available Area:

2,420 sq. ft warehouse
1,088 sq. ft. office
1,202 sq. ft. mezzanine
4,710 sq. ft. gross area

Property Tax:

\$4,400 / annum est. 2024

Condo Fee:

TBD

Zoning:

I-G

Occupancy:

Immediate

Parking: Ample

#### HEAD OFFICE

Suite 300, 1324 – 11 Avenue SW Calgary, Alberta T3C 0M6 Toll Free 1.800.750.6766 AvenueCommercial.com



## LOADING BAY PHOTOS

4209 Brandon Street SE, Calgary, Alberta





### MEZZANINE PHOTOS

4209 Brandon Street SE, Calgary, Alberta





## OFFICE PHOTOS

4209 Brandon Street SE, Calgary, Alberta









#### **HEAD OFFICE**

Suite 300, 1324 – 11 Avenue SW Calgary, Alberta T3C 0M6

Main403.802.6766Toll Free800.750.6766

















### **CHOOSE YOUR AVENUE**

Commercial / Residential / Financing / Property Management / Investments

#### **Brandon Lau**

Vice President
403.708.0730
blau@avenuecommercial.com

This brochure is intended for information purposes only and should not be relied upon for accurate factual information by the recipients hereof.

The information contained herein is based on information which Avenue Commercial deems reliable. The information contained herein is subject to change without notice.



#### **HEAD OFFICE**

Suite 300, 1324 – 11 Avenue SW Calgary, Alberta T3C 0M6

Main403.802.6766Toll