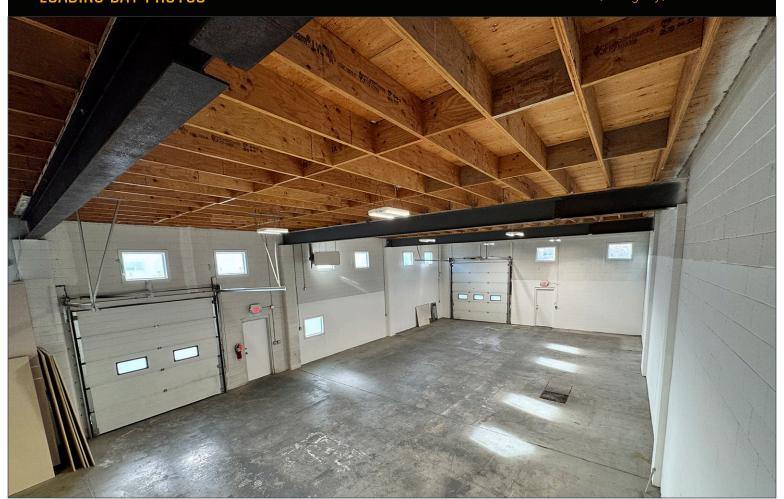

r offices plus a server room, 2 large mezzanine level offices
- 12' x 12' foot rear dock loading bay, 10' x 10' foot drive through side loading bay
- Warehouse 16' 5" clear ceiling height 17' 5" to deck

### BUILDING INFO. =



1 - 12' x 12' dock 1 - 10' x 10'drive-thru



Ceiling Height 16'5" Clear Warehouse 17'5" to Deck







200 amp; 3 phase Fiber Optics

### PROPERTY DESCRIPTION

Available Area:

2,420 sq. ft warehouse
1,088 sq. ft. office
1,202 sq. ft. mezzanine
4,710 sq. ft. gross area

Property Tax:

\$4,400 / annum est. 2024

Condo Fee:

TBD

Zoning:

I-G

Occupancy:

Immediate

Parking: Ample

#### HEAD OFFICE

Suite 300, 1324 – 11 Avenue SW Calgary, Alberta T3C 0M6 Toll Free 1.800.750.6766 AvenueCommercial.com



## LOADING BAY PHOTOS

4209 Brandon Street SE, Calgary, Alberta





### MEZZANINE PHOTOS

4209 Brandon Street SE, Calgary, Alberta





## OFFICE PHOTOS

4209 Brandon Street SE, Calgary, Alberta









#### **HEAD OFFICE**

Suite 300, 1324 – 11 Avenue SW Calgary, Alberta T3C 0M6

Main403.802.6766Toll Free800.750.6766

















### **CHOOSE YOUR AVENUE**

Commercial / Residential / Financing / Property Management / Investments

#### **Brandon Lau**

Vice President
403.708.0730
blau@avenuecommercial.com

This brochure is intended for information purposes only and should not be relied upon for accurate factual information by the recipients hereof.

The information contained herein is based on information which Avenue Commercial deems reliable. The information contained herein is subject to change without notice.



#### **HEAD OFFICE**

Suite 300