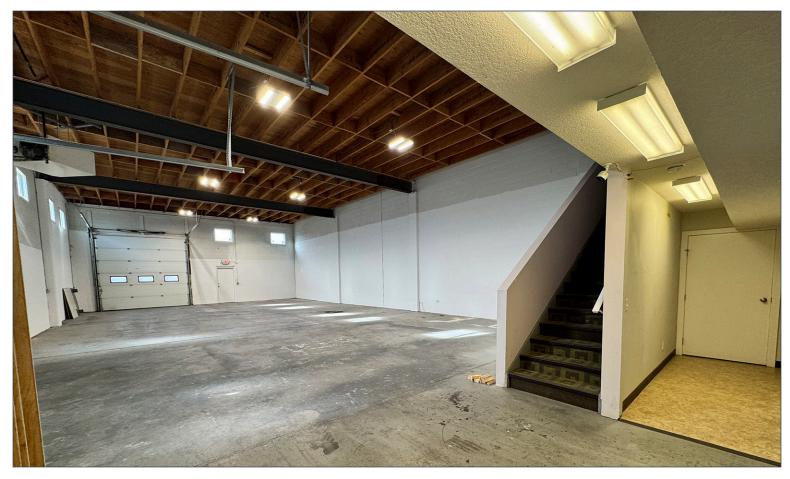

offices plus a server room, 2 large mezzanine level offices
- 12' x 12' foot rear dock loading bay, 10' x 10' foot drive through side loading bay
- Warehouse 16' 5" clear ceiling height 17' 5" to deck

### BUILDING INFO. =



1 - 12' x 12' dock 1 - 10' x 10'drive-thru



Ceiling Height 16'5" Clear Warehouse 17'5" to Deck







200 amp; 3 phase Fiber Optics

### PROPERTY DESCRIPTION

Available Area:

2,420 sq. ft warehouse
1,088 sq. ft. office
1,202 sq. ft. mezzanine
4,710 sq. ft. gross area

Property Tax:

\$4,400 / annum est. 2024

Condo Fee:

TBD

Zoning:

I-G

Occupancy:

Immediate

Parking: Ample

#### HEAD OFFICE

Suite 300, 1324 – 11 Avenue SW Calgary, Alberta T3C 0M6 Toll Free 1.800.750.6766 AvenueCommercial.com



## LOADING BAY PHOTOS

4209 Brandon Street SE, Calgary, Alberta





### MEZZANINE PHOTOS

4209 Brandon Street SE, Calgary, Alberta





## OFFICE PHOTOS

4209 Brandon Street SE, Calgary, Alberta









#### **HEAD OFFICE**

Suite 300, 1324 – 11 Avenue SW Calgary, Alberta T3C 0M6

Main403.802.6766Toll Free800.750.6766

















### **CHOOSE YOUR AVENUE**

Commercial / Residential / Financing / Property Management / Investments

#### **Brandon Lau**

Vice President
403.708.0730
blau@avenuecommercial.com

This brochure is intended for information purposes only and should not be relied upon for accurate factual information by the recipients hereof.

The information contained herein is based on information which Avenue Commercial deems reliable. The information contained herein is subject to change without notice.



#### **HEAD OFFICE**

Suite 300,