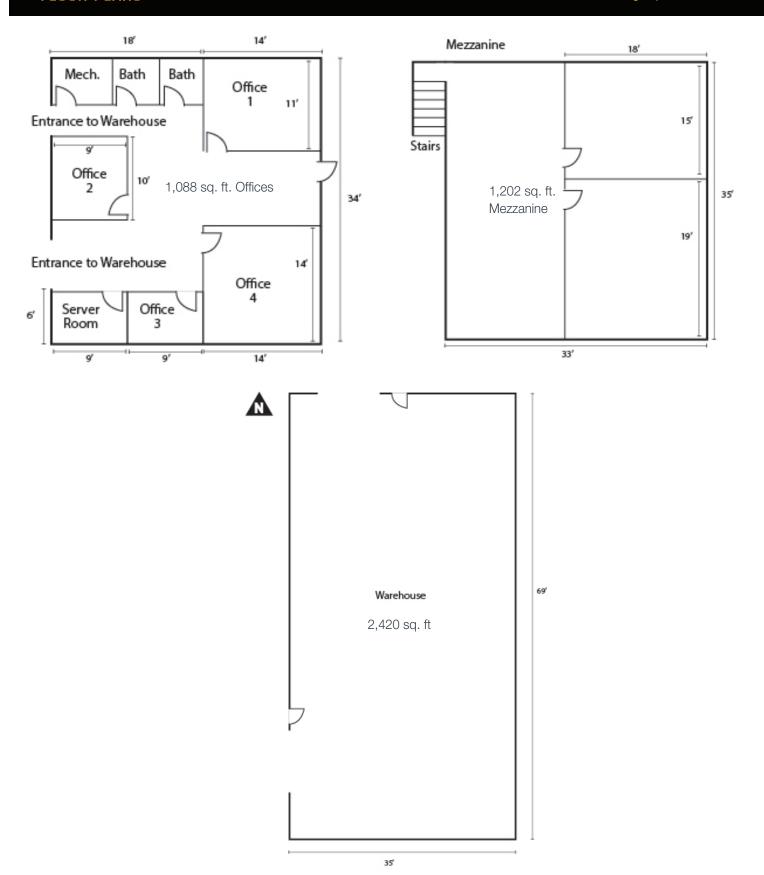

### PROPERTY DESCRIPTION

Available Area:

2,420 sq. ft warehouse
1,088 sq. ft. office
1,202 sq. ft. mezzanine
4,710 sq. ft. gross area

Property Tax:

\$4,400 / annum est. 2024

Condo Fee:

TBD

Zoning: