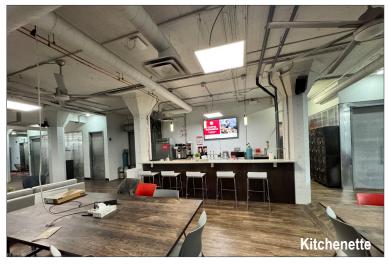

### HIGHLIGHTS

- 10 offices
- Large boardroom
- Built in kitchenette
- Open floor area
- Reception and waiting area