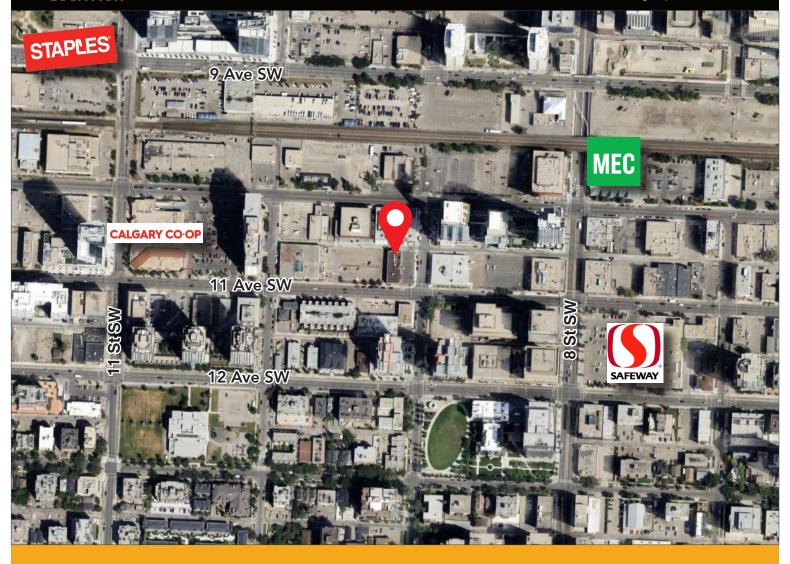

SW CALGARY, ALBERTA



### HIGHLIGHTS

- 10 offices
- Large boardroom
- Built in kitchenette
- Open floor area
- Reception and waiting area

### DEMOGRAPHICS







### PROPERTY DESCRIPTION

**Lease Rate:** Starting at \$8,500 gross per month

**Op. Costs:** \$12.00 psf est.

**Rentable Area:** 2nd Floor: 5,394 sq. ft.

Parking: Rented stalls

**Possession:** March 1 2025 or earlier

#### HEAD OFFICE

Suite 300, 1324 – 11 Avenue SW Calgary, Alberta T3C 0M6 **Toll Free** 1.800.750.6766



















#### **HEAD OFFICE**

Suite 300, 1324 – 11 Avenue SW Calgary, Alberta T3C 0M6

Main403.802.6766Toll Free800.750.6766

AvenueCommercial.com















#### **HEAD OFFICE**

Suite 300, 1324 – 11 Avenue SW Calgary, Alberta T3C 0M6

 Main
 403.802.6766

 Toll Free
 800.750.6766













## **CHOOSE YOUR AVENUE**

Commercial / Residential / Financing / Property Management / Investments

Brandon Lau
Vice President
403.708.0730
blau@avenuecommercial.com

This brochure is intended for information purposes only and should not be relied upon for accurate factual information by the recipients hereof.

The information contained herein is based on information which Avenue Commercial deems reliable. The information contained herein is subject to change without notice.



#### **HEAD OFFICE**

Suite 300, 1324 – 11 Avenue SW Calgary, Alberta T3C 0M6

Main403.802.6766Toll Free800.750.6766

AvenueCommercial.com