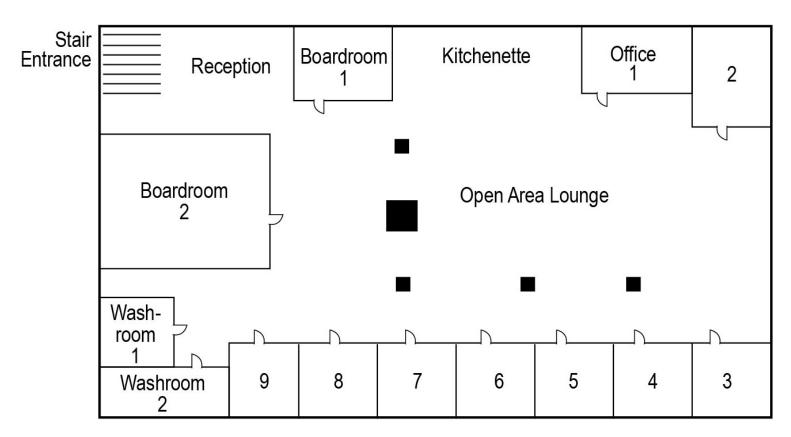

### HIGHLIGHTS

- 10 offices
- Large boardroom
- Built in kitchenette
- Open floor area
- Reception and waiting area

### PROPERTY DESCRIPTION

**Lease Rate:** Starting at \$8,500 gross per month

**Op. Costs:** \$12.00 psf est.

**Rentable Area:** 2nd Floor: 5,394 sq. ft.

Parking: Rented stalls

**Possession:** March 1 2025 or earlier