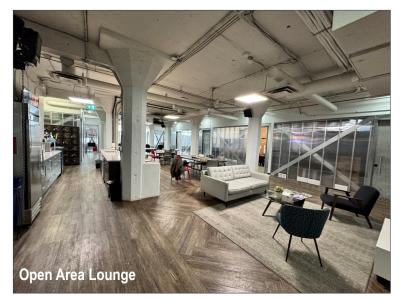

### HIGHLIGHTS

- 10 offices
- Large boardroom
- Built in kitchenette
- Open floor area
- Reception and waiting area

### PROPERTY DESCRIPTION

**Lease Rate:** Starting at \$8,500 gross per month

**Op. Costs:** \$12.00 psf est.

**Rentable Area:** 2nd Floor: 5,394 sq. ft.

Parking: Rented stalls

**Possession:** March 1 2025 or earlier