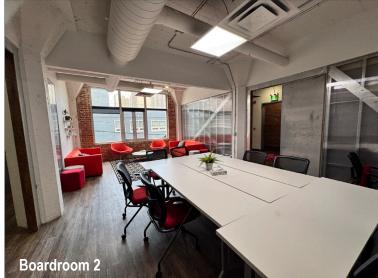

### HIGHLIGHTS

- 10 offices
- Large boardroom
- Built in kitchenette
- Open floor area
- Reception and waiting area

### PROPERTY DESCRIPTION

**Lease Rate:** Starting at \$8,500 gross per month

**Op. Costs:** \$12.00 psf est.

**Rentable Area:** 2nd Floor: 5,394 sq. ft.

Parking: Rented stalls

**Possession:** March 1 2025 or earlier