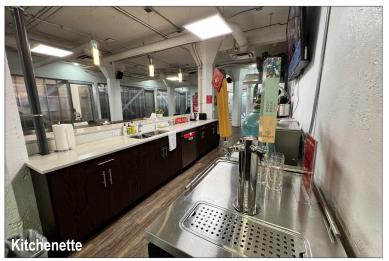

### HIGHLIGHTS

- 10 offices
- Large boardroom
- Built in kitchenette
- Open floor area
- Reception and waiting area