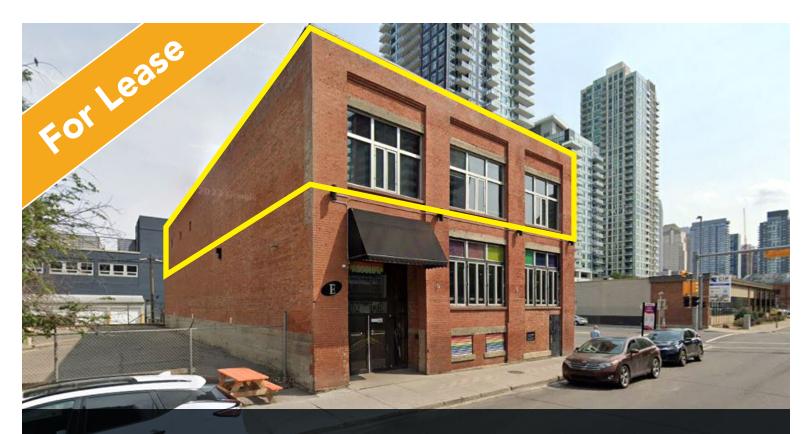

# PRIME OFFICE BELTLINE SPACE

200, 1006 11 AVENUE SW CALGARY, ALBERTA

### HIGHLIGHTS

- 10 offices
- Large boardroom
- Built in kitchenette
- Open floor area
- Reception and waiting area

### PROPERTY DESCRIPTION

**Lease Rate:** Starting at \$8,500 gross per month

**Op. Costs:** \$12.00 psf est.

**Rentable Area:** 2nd Floor: 5,394 sq. ft.

Parking: Rented stalls

**Possession:** March 1 2025 or earlier