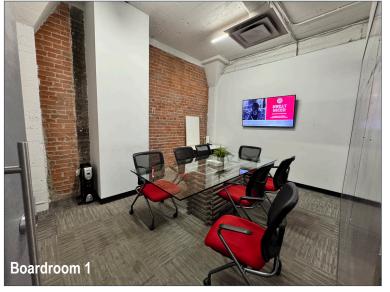

### HIGHLIGHTS

- 10 offices
- Large boardroom
- Built in kitchenette
- Open floor area
- Reception and waiting area

### PROPERTY DESCRIPTION

**Lease Rate:** Starting at \$8,500 gross per month

**Op. Costs:** \$12.00 psf est.

**Rentable Area:** 2nd Floor: 5,394 sq. ft.

Parking: Rented stalls

**Possession:** March 1 2025 or earlier