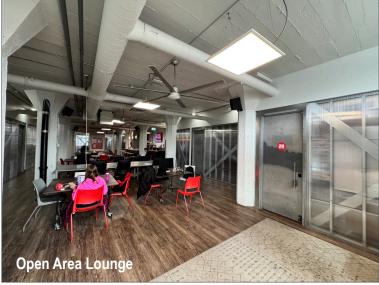

### HIGHLIGHTS

- 10 offices
- Large boardroom
- Built in kitchenette
- Open floor area
- Reception and waiting area

### PROPERTY DESCRIPTION

**Lease Rate:** Starting at \$8,500 gross per month

**Op. Costs:** \$12.00 psf est.

**Rentable Area:** 2nd Floor: 5,394 sq. ft.

Parking: Rented stalls

**Possession:** March 1 2025 or earlier