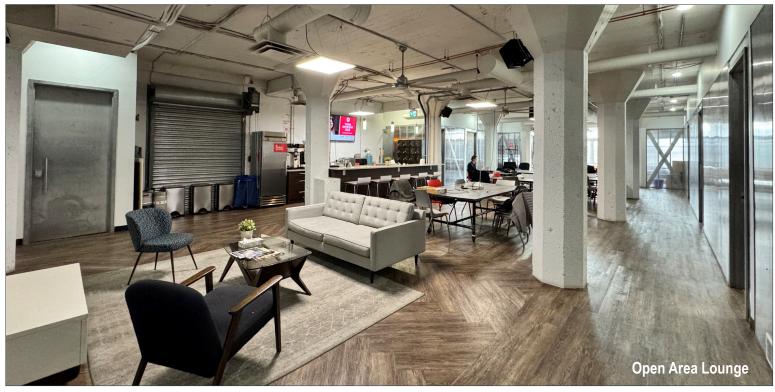

### HIGHLIGHTS

- 10 offices
- Large boardroom
- Built in kitchenette
- Open floor area
- Reception and waiting area