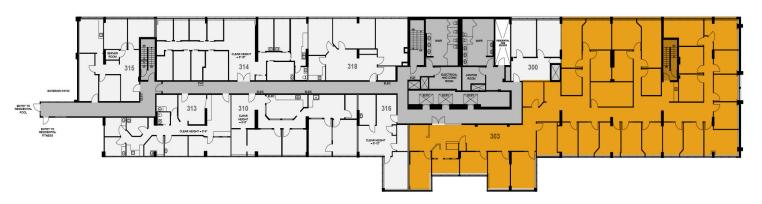

Rent: Below Market Op. Costs: \$17.64 psf est. 2025 - basic utilities included **Rentable Area:** Unit 126: 2,362 sq. ft. Unit 211: 1,552 sq. ft. Unit 218: 2,524 sq. ft. Unit 241: 217 sq. ft. Unit 242: 515 sq. ft. Unit 250: 2,601 sq. ft. Unit 303: 8,222 sq. ft. Unit 313: 1,613 sq. ft. Unit 317: 572 sq. ft. Parking: Common usage for above and underground parkade reserved underground stalls available