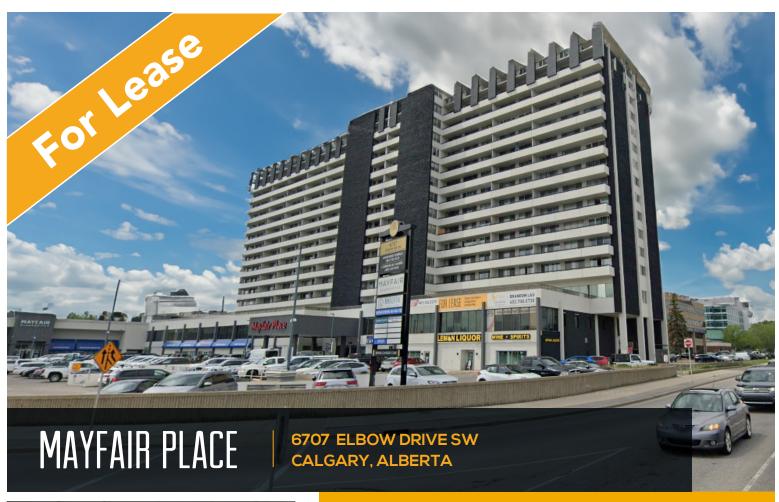

## **BUILDING INFO**

Turn Key and Build to Suit Options Avail.

Three **Elevator Access** 

30,000 vpd Elbow Dr. 108,000 vpd Glenmore Tr.

## HIGHLIGHTS

- Steps away from Chinook Centre with other nearby retail, services and amenities in the area.
- Ample above and heated underground parking with designated visitor parking stalls.
- Chinook LRT station within short walking distance and bus stops directly in front of building.
- Approximately 360 attached residential apartments supporting the commercial tenants.
- Added bonus, tenants receive access to weight room, swimming pool, and sauna facility.