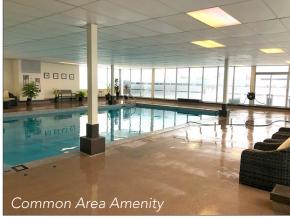

## HIGHLIGHTS

- Steps away from Chinook Centre with other nearby retail, services and amenities in the area.
- Ample above and heated underground parking with designated visitor parking stalls.
- Chinook LRT station within short walking distance and bus stops directly in front of building.
- Approximately 360 attached residential apartments supporting the commercial tenants.
- Added bonus, tenants receive access to weight room, swimming pool, and sauna facility.