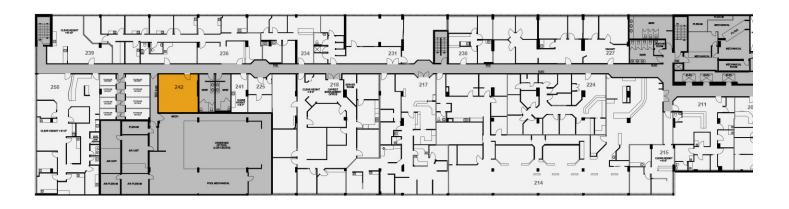

241: 217 sq. ft. Unit 242: 515 sq. ft. Unit 250: 2,601 sq. ft. Unit 303: 8,222 sq. ft. Unit 313: 1,613 sq. ft. Unit 317: 572 sq. ft. Parking: Common usage for above and underground parkade reserved underground stalls available

**HEAD OFFICE** 

Suite 300, 1324 - 11 Avenue SW Calgary, Alberta T3C 0M6 **Toll Free** 1.800.750.6766 AvenueCommercial.com



Unit 126: 2,362 SF











## Unit 211: 1,552 SF Small Turnkey Office



Unit 218: 2,524 SF











Unit 250: 2,601 SF









Unit 303: 8,222 SF









## Unit 313: 1,613 SF













#### HEAD OFFICE

Suite 300, 1324 – 11 Avenue SW Calgary, Alberta T3C 0M6











## Unit 317: 572 SF







#### **HEAD OFFICE**

Suite 300, 1324 – 11 Avenue SW Calgary, Alberta T3C 0M6













### Unit 241: 217 SF



## Unit 242: 515 SF





















#### **HEAD OFFICE**

Suite 300, 1324 – 11 Avenue SW Calgary, Alberta T3C 0M6

Main403.802.6766Toll Free800.750.6766

AvenueCommercial.com











# CHOOSE YOUR AVENUE

Commercial / Residential / Financing / Property Management / Investments

**Brandon Lau** 

Vice President

403.708.0730

blau@avenuecommercial.com

This brochure is intended for information purposes only and should not be relied upon for accurate factual information by the recipients hereof.

The information contained herein is based on information which Avenue Commercial deems reliable. The information contained herein is subject to change without notice.



#### **HEAD OFFICE**

Suite 300, 1324 – 11 Avenue SW Calgary, Alberta T3C 0M6