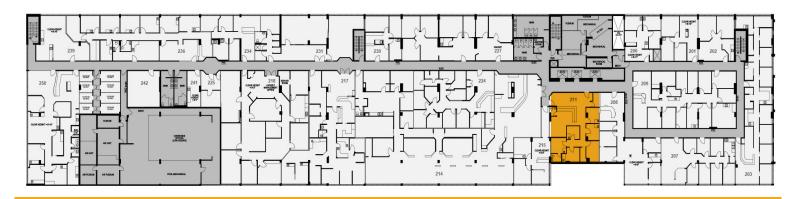

Rent: Below Market Op. Costs: \$17.64 psf est. 2025 - basic utilities included **Rentable Area:** Unit 126: 2,362 sq. ft. Unit 211: 1,552 sq. ft. Unit 218: 2,524 sq. ft. Unit 241: 217 sq. ft. Unit 242: 515 sq. ft. Unit 250: 2,601 sq. ft. Unit 303: 8,222 sq. ft. Unit 313: 1,613 sq. ft. Unit 317: 572 sq. ft. Parking: Common usage for above and underground parkade reserved underground stalls available

**HEAD OFFICE** 

Suite 300, 1324 - 11 Avenue SW Calgary, Alberta T3C 0M6 **Toll Free** 1.800.750.6766 AvenueCommercial.com

Unit 126: 2,362 SF