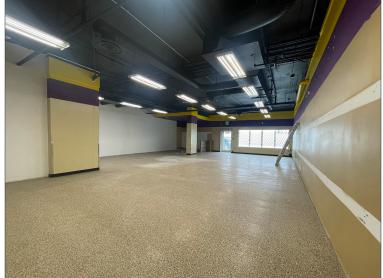

## Unit 211: 1,552 SF Small Turnkey Office

Unit 218: 2,524 SF

Unit 250: 2,601 SF

Unit 303: 8,222 SF