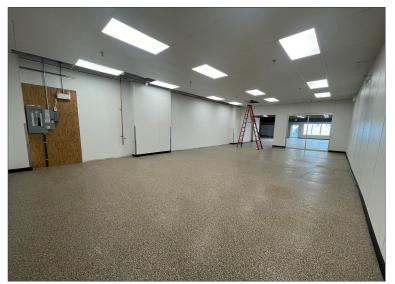

hort walking distance and bus stops directly in front of building.
- Approximately 360 attached residential apartments supporting the commercial tenants.
- Added bonus, tenants receive access to weight room, swimming pool, and sauna facility.

Rent: Below Market Op. Costs: \$17.64 psf est. 2025 - basic utilities included **Rentable Area:** Unit 126: 2,362 sq. ft. Unit 211: 1,552 sq. ft. Unit 218: 2,524 sq. ft. Unit 241: 217 sq. ft. Unit 242: 515 sq. ft. Unit 250: 2,601 sq. ft. Unit 303: 8,222 sq. ft. Unit 313: 1,613 sq. ft. Unit 317: 572 sq. ft. Parking: Common usage for above and underground parkade reserved underground stalls available

**HEAD OFFICE** 

Suite 300, 1324 - 11 Avenue SW Calgary, Alberta T3C 0M6 **Toll Free** 1.800.750.6766 AvenueCommercial.com



Unit 126: 2,362 SF











## Unit 211: 1,552 SF Small Turnkey Office



Unit 218: 2,524 SF











Unit 250: 2,601 SF









Unit 303: 8,222 SF









## Unit 313: 1,613 SF













#### HEAD OFFICE

Suite 300, 1324 – 11 Avenue SW Calgary, Alberta T3C 0M6











## Unit 317: 572 SF







#### **HEAD OFFICE**

Suite 300, 1324 – 11 Avenue SW Calgary, Alberta T3C 0M6













### Unit 241: 217 SF



## Unit 242: 515 SF





















#### **HEAD OFFICE**

Suite 300, 1324 – 11 Avenue SW Calgary, Alberta T3C 0M6

Main403.802.6766Toll Free800.750.6766

AvenueCommercial.com











# CHOOSE YOUR AVENUE

Commercial / Residential / Financing / Property Management / Investments

**Brandon Lau** 

Vice President

403.708.0730

blau@avenuecommercial.com

This brochure is intended for informatio