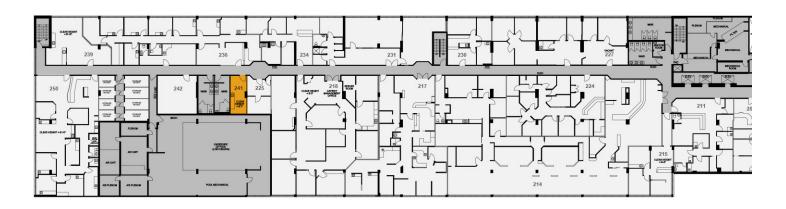

18: 2,524 sq. ft. Unit 241: 217 sq. ft. Unit 242: 515 sq. ft. Unit 250: 2,601 sq. ft. Unit 303: 8,222 sq. ft. Unit 313: 1,613 sq. ft. Unit 317: 572 sq. ft. Parking: Common usage for above and underground parkade reserved underground stalls available

**HEAD OFFICE** 

Suite 300, 1324 - 11 Avenue SW Calgary, Alberta T3C 0M6 **Toll Free** 1.800.750.6766 AvenueCommercial.com



Unit 126: 2,362 SF











## Unit 211: 1,552 SF Small Turnkey Office



Unit 218: 2,524 SF











Unit 250: 2,601 SF









Unit 303: 8,222 SF









## Unit 313: 1,613 SF













#### HEAD OFFICE

Suite 300, 1324 – 11 Avenue SW Calgary, Alberta T3C 0M6











## Unit 317: 572 SF







#### **HEAD OFFICE**

Suite 300, 1324 – 11 Avenue SW Calgary, Alberta T3C 0M6













### Unit 241: 217 SF



## Unit 242: 515 SF





















#### **HEAD OFFICE**

Suite 300, 1324 – 11 Avenue SW Calgary, Alberta T3C 0M6

Main403.802.6766Toll Free800.750.6766

AvenueCommercial.com











# CHOOSE YOUR AVENUE

Commercial / Residential / Financing / Property Management / Investments

**Brandon Lau** 

Vice President

403.708.0730

blau@avenuecommercial.com

This brochure is intended for information purposes only and should not be relied upon for accurate factual information by the recipients hereof.

The information contained herein is based on information which Avenue Commercial deems reliable. The information contained herein is subject to change without notice.



#### **HEAD OFFICE**

Suite 300, 1324 – 11 Avenue SW Calgary, Alberta T3C 0M6