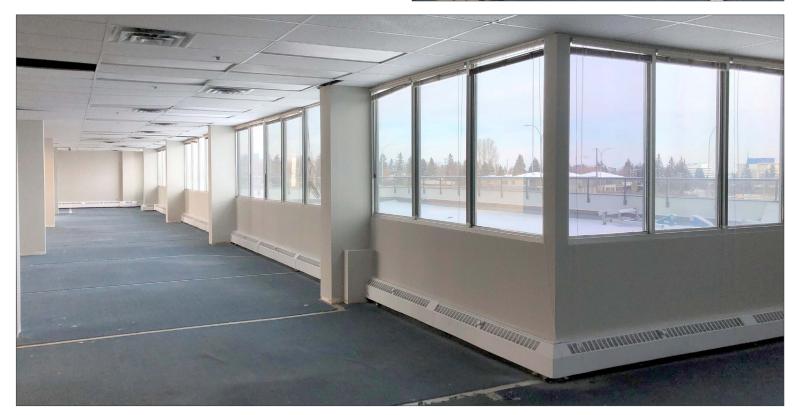

commercial tenants.
- Added bonus, tenants receive access to weight room, swimming pool, and sauna facility.

Rent: Below Market Op. Costs: \$17.64 psf est. 2025 - basic utilities included **Rentable Area:** Unit 126: 2,362 sq. ft. Unit 211: 1,552 sq. ft. Unit 218: 2,524 sq. ft. Unit 241: 217 sq. ft. Unit 242: 515 sq. ft. Unit 250: 2,601 sq. ft. Unit 303: 8,222 sq. ft. Unit 313: 1,613 sq. ft. Unit 317: 572 sq. ft. Parking: Common usage for above and underground parkade reserved underground stalls available

**HEAD OFFICE** 

Suite 300, 1324 - 11 Avenue SW Calgary, Alberta T3C 0M6 **Toll Free** 1.800.750.6766 AvenueCommercial.com



Unit 126: 2,362 SF











## Unit 211: 1,552 SF Small Turnkey Office



Unit 218: 2,524 SF











Unit 250: 2,601 SF









Unit 303: 8,222 SF









## Unit 313: 1,613 SF













#### HEAD OFFICE

Suite 300, 1324 – 11 Avenue SW Calgary, Alberta T3C 0M6











## Unit 317: 572 SF







#### **HEAD OFFICE**

Suite 300, 1324 – 11 Avenue SW Calgary, Alberta T3C 0M6













### Unit 241: 217 SF



## Unit 242: 515 SF





















#### **HEAD OFFICE**

Suite 300, 1324 – 11 Avenue SW Calgary, Alberta T3C 0M6

Main403.802.6766Toll Free800.750.6766

AvenueCommercial.com











# CHOOSE YOUR AVENUE

Commercial / Residential / Financing / Property Management / Investments

**Brandon Lau** 

Vice President

403.708.0730

blau@avenuecommercial.com

This brochure is intended for information purposes only and should not be relied upon for accurate factual information by the recipients hereof.

The information contained he