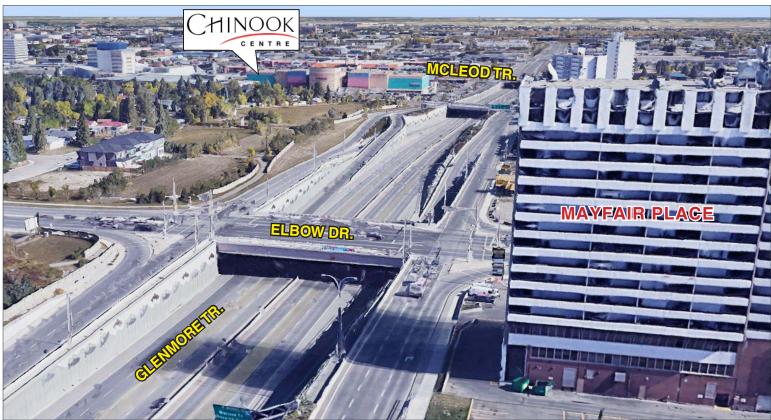

## **BUILDING INFO**

Turn Key and Build to Suit Options Avail.

Three **Elevator Access** 

30,000 vpd Elbow Dr. 108,000 vpd Glenmore Tr.

## HIGHLIGHTS

- Steps away from Chinook Centre with other nearby retail, services and amenities in the area.
- Ample above and heated underground parking with designated visitor parking stalls.
- Chinook LRT station within short walking distance and bus stops directly in front of building.
- Approximately 360 attached residential apartments supporting the commercial tenants.
- Added bonus, tenants receive access to weight room, swimming pool, and sauna facility.