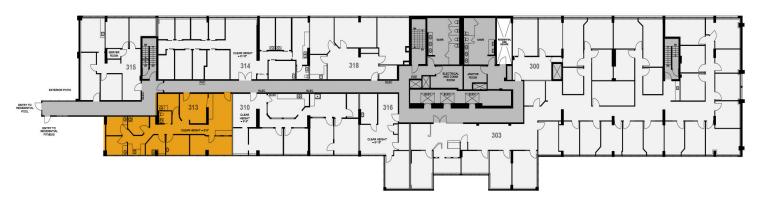

ed bonus, tenants receive access to weight room, swimming pool, and sauna facility.

Rent: Below Market Op. Costs: \$17.64 psf est. 2025 - basic utilities included **Rentable Area:** Unit 126: 2,362 sq. ft. Unit 211: 1,552 sq. ft. Unit 218: 2,524 sq. ft. Unit 241: 217 sq. ft. Unit 242: 515 sq. ft. Unit 250: 2,601 sq. ft. Unit 303: 8,222 sq. ft. Unit 313: 1,613 sq. ft. Unit 317: 572 sq. ft. Parking: Common usage for above and underground parkade reserved underground stalls available

**HEAD OFFICE** 

Suite 300, 1324 - 11 Avenue SW Calgary, Alberta T3C 0M6 **Toll Free** 1.800.750.6766 AvenueCommercial.com



Unit 126: 2,362 SF











## Unit 211: 1,552 SF Small Turnkey Office



Unit 218: 2,524 SF











Unit 250: 2,601 SF









Unit 303: 8,222 SF









## Unit 313: 1,613 SF













#### HEAD OFFICE

Suite 300, 1324 – 11 Avenue SW Calgary, Alberta T3C 0M6











## Unit 317: 572 SF







#### **HEAD OFFICE**

Suite 300, 1324 – 11 Avenue SW Calgary, Alberta T3C 0M6













### Unit 241: 217 SF



## Unit 242: 515 SF





















#### **HEAD OFFICE**

Suite 300, 1324 – 11 Avenue SW Calgary, Alberta T3C 0M6

Main403.802.6766Toll Free800.750.6766

AvenueCommercial.com











# CHOOSE YOUR AVENUE

Commercial / Residential / Financing / Property Management / Investments

**Brandon Lau** 

Vice President

403.708.0730

blau@avenuecommercial.com

This brochure is intended for information purposes only and should not be relied upon for accurate factual information by the recipients hereof.

The information contained herein is based on informat