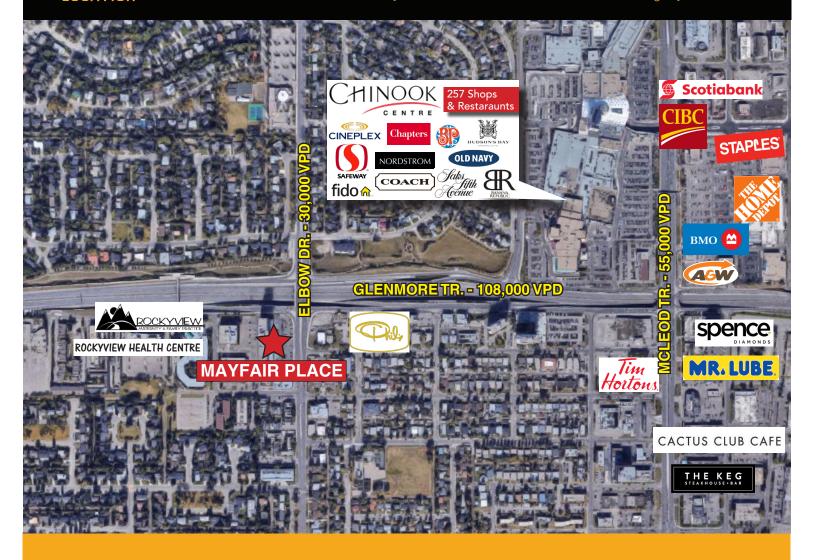

## **BUILDING INFO**

Turn Key and Build to Suit Options Avail.

Three **Elevator Access** 

30,000 vpd Elbow Dr. 108,000 vpd Glenmore Tr.

## HIGHLIGHTS

- Steps away from Chinook Centre with other nearby retail, services and amenities in the area.
- Ample above and heated underground parking with designated visitor parking stalls.
- Chinook LRT station within short walking distance and bus stops directly in front of building.
- Approximately 360 attached residential apartments supporting the commercial tenants.
- Added bonus, tenants receive access to weight room, swimming pool, and sauna facility.