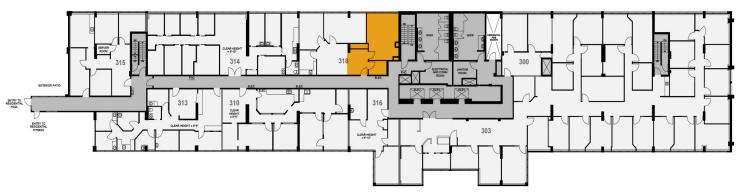

7.64 psf est. 2025 - basic utilities included **Rentable Area:** Unit 126: 2,362 sq. ft. Unit 211: 1,552 sq. ft. Unit 218: 2,524 sq. ft. Unit 241: 217 sq. ft. Unit 242: 515 sq. ft. Unit 250: 2,601 sq. ft. Unit 303: 8,222 sq. ft. Unit 313: 1,613 sq. ft. Unit 317: 572 sq. ft. Parking: Common usage for above and underground parkade reserved underground stalls available

**HEAD OFFICE** 

Suite 300, 1324 - 11 Avenue SW Calgary, Alberta T3C 0M6 **Toll Free** 1.800.750.6766 AvenueCommercial.com



Unit 126: 2,362 SF











## Unit 211: 1,552 SF Small Turnkey Office



Unit 218: 2,524 SF











Unit 250: 2,601 SF









Unit 303: 8,222 SF









## Unit 313: 1,613 SF













#### HEAD OFFICE

Suite 300, 1324 – 11 Avenue SW Calgary, Alberta T3C 0M6











## Unit 317: 572 SF







#### **HEAD OFFICE**

Suite 300, 1324 – 11 Avenue SW Calgary, Alberta T3C 0M6













### Unit 241: 217 SF



## Unit 242: 515 SF





















#### **HEAD OFFICE**

Suite 300, 1324 – 11 Avenue SW Calgary, Alberta T3C 0M6

Main403.802.6766Toll Free800.750.6766

AvenueCommercial.com











# CHOOSE YOUR AVENUE

Commercial / Residential / Financing / Property Management / Investments

**Brandon Lau** 

Vice President

403.708.0730

blau@avenuecommercial.com

This brochure is intended for information purposes only and should not be relied upon for accurate factual information by the recipients hereof.

The information contained herein is based on information which Avenue Commercial deems reliable. The information contained herein is subject to change without notice.



#