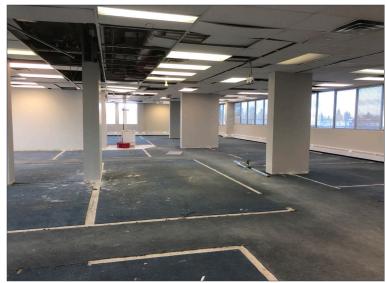

Rent: Below Market Op. Costs: \$17.64 psf est. 2025 - basic utilities included **Rentable Area:** Unit 126: 2,362 sq. ft. Unit 211: 1,552 sq. ft. Unit 218: 2,524 sq. ft. Unit 241: 217 sq. ft. Unit 242: 515 sq. ft. Unit 250: 2,601 sq. ft. Unit 303: 8,222 sq. ft. Unit 313: 1,613 sq. ft. Unit 317: 572 sq. ft. Parking: Common usage for above and underground parkade reserved underground stalls available