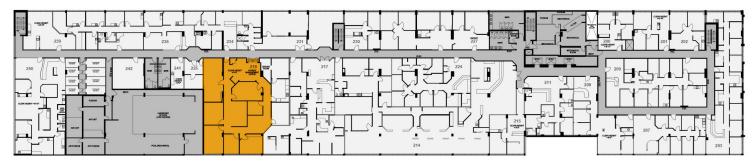

Rent: Below Market Op. Costs: \$17.64 psf est. 2025 - basic utilities included **Rentable Area:** Unit 126: 2,362 sq. ft. Unit 211: 1,552 sq. ft. Unit 218: 2,524 sq. ft. Unit 241: 217 sq. ft. Unit 242: 515 sq. ft. Unit 250: 2,601 sq. ft. Unit 303: 8,222 sq. ft. Unit 313: 1,613 sq. ft. Unit 317: 572 sq. ft. Parking: Common usage for above and underground parkade reserved underground stalls available

**HEAD OFFICE** 

Suite 300, 1324 - 11 Avenue SW Calgary, Alberta T3C 0M6 **Toll Free** 1.800.750.6766 AvenueCommercial.com

Unit 126: 2,362 SF