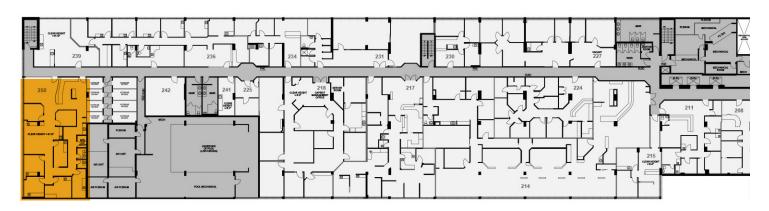

Rent: Below Market Op. Costs: \$17.64 psf est. 2025 - basic utilities included **Rentable Area:** Unit 126: 2,362 sq. ft. Unit 211: 1,552 sq. ft. Unit 218: 2,524 sq. ft. Unit 241: 217 sq. ft. Unit 242: 515 sq. ft. Unit 250: 2,601 sq. ft. Unit 303: 8,222 sq. ft. Unit 313: 1,613 sq. ft. Unit 317: 572 sq. ft. Parking: Common usage for above and underground parkade reserved underground stalls available