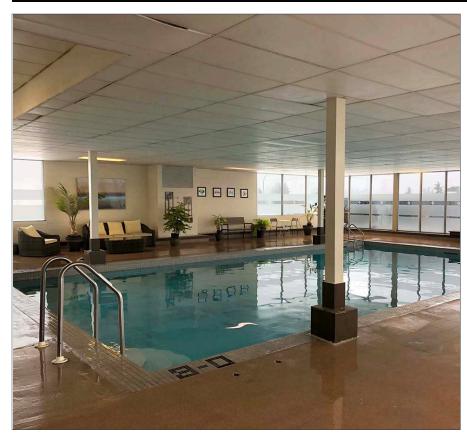

## HIGHLIGHTS

- Steps away from Chinook Centre with other nearby retail, services and amenities in the area.
- Ample above and heated underground parking with designated visitor parking stalls.
- Chinook LRT station within short walking distance and bus stops directly in front of building.
- Approximately 360 attached residential apartments supporting the commercial tenants.
- Added bonus, tenants receive access to weight room, swimming pool, and sauna facility.