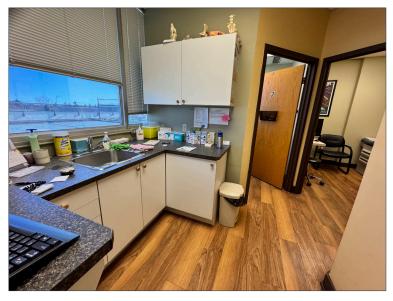

## Unit 211: 1,552 SF Small Turnkey Office

Unit 218: 2,524 SF

Unit 250: 2,601 SF

Unit 303: 8,222 SF