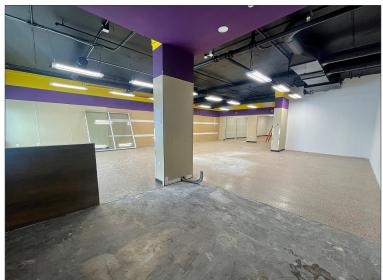

rt walking distance and bus stops directly in front of building.
- Approximately 360 attached residential apartments supporting the commercial tenants.
- Added bonus, tenants receive access to weight room, swimming pool, and sauna facility.

Rent: Below Market Op. Costs: \$17.64 psf est. 2025 - basic utilities included **Rentable Area:** Unit 126: 2,362 sq. ft. Unit 211: 1,552 sq. ft. Unit 218: 2,524 sq. ft. Unit 241: 217 sq. ft. Unit 242: 515 sq. ft. Unit 250: 2,601 sq. ft. Unit 303: 8,222 sq. ft. Unit 313: 1,613 sq. ft. Unit 317: 572 sq. ft. Parking: Common usage for above and underground parkade reserved underground stalls available

**HEAD OFFICE** 

Suite 300, 1324 - 11 Avenue SW Calgary, Alberta T3C 0M6 **Toll Free** 1.800.750.6766 AvenueCommercial.com



Unit 126: 2,362 SF











## Unit 211: 1,552 SF Small Turnkey Office



Unit 218: 2,524 SF











Unit 250: 2,601 SF









Unit 303: 8,222 SF









## Unit 313: 1,613 SF













#### HEAD OFFICE

Suite 300, 1324 – 11 Avenue SW Calgary, Alberta T3C 0M6











## Unit 317: 572 SF







#### **HEAD OFFICE**

Suite 300, 1324 – 11 Avenue SW Calgary, Alberta T3C 0M6













### Unit 241: 217 SF



## Unit 242: 515 SF





















#### **HEAD OFFICE**

Suite 300, 1324 – 11 Avenue SW Calgary, Alberta T3C 0M6

Main403.802.6766Toll Free800.750.6766

AvenueCommercial.com











# CHOOSE YOUR AVENUE

Commercial / Residential / Financing / Property Management / Investments

**Brandon Lau** 

Vice President

403.708.0730

blau@avenuecommercial.com

This brochure is intended for information