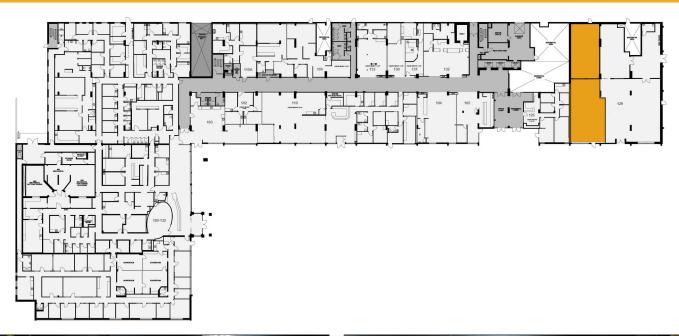

Rent: Below Market Op. Costs: \$17.64 psf est. 2025 - basic utilities included **Rentable Area:** Unit 126: 2,362 sq. ft. Unit 211: 1,552 sq. ft. Unit 218: 2,524 sq. ft. Unit 241: 217 sq. ft. Unit 242: 515 sq. ft. Unit 250: 2,601 sq. ft. Unit 303: 8,222 sq. ft. Unit 313: 1,613 sq. ft. Unit 317: 572 sq. ft. Parking: Common usage for above and underground parkade reserved underground stalls available

**HEAD OFFICE** 

Suite 300, 1324 - 11 Avenue SW Calgary, Alberta T3C 0M6 **Toll Free** 1.800.750.6766 AvenueCommercial.com

Unit 126: 2,362 SF

## Unit 211: 1,552 SF Small Turnkey Office

Unit 218: 2,524 SF

Unit 250: 2,601 SF

Unit 303: 8,222 SF

## Unit 313: 1,613 SF

## Unit 317: 572 SF

### Unit 241: 217 SF

## Unit 242: 515 SF