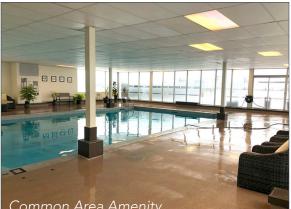

#### 6707 ELBOW DRIVE SW CALGARY, ALBERTA

**BUILDING INFO** 

Common Area Amenity

### HIGHLIGHTS

- Steps away from Chinook Centre with other nearby retail, services and amenities in the area.
- Ample above and heated underground parking with designated visitor parking stalls.
- Chinook LRT station within short walking distance and bus stops directly in front of building.
- Approximately 360 attached residential apartments supporting the commercial tenants.
- Added bonus, tenants receive access to weight room, swimming pool, and sauna facility.

### COMMON AREA