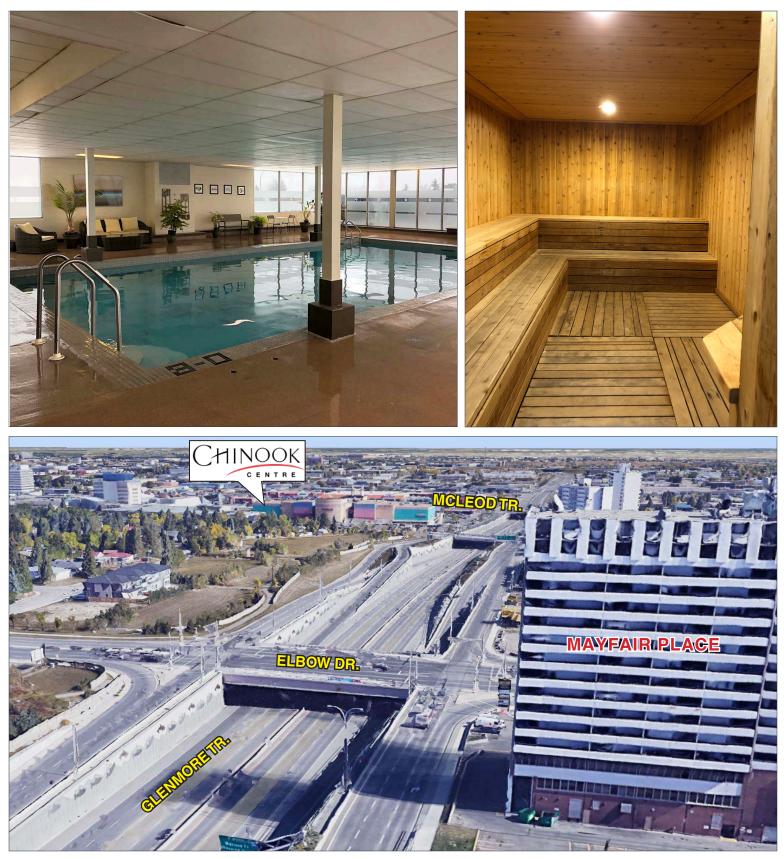

### HIGHLIGHTS

- Steps away from Chinook Centre with other nearby retail, services and amenities in the area.
- Ample above and heated underground parking with designated visitor parking stalls.
- Chinook LRT station within short walking distance and bus stops directly in front of building.
- Approximately 360 attached residential apartments supporting the commercial tenants.
- Added bonus, tenants receive access to weight room, swimming pool, and sauna facility.

### COMMON AREA

### LOCATION

#### Mayfair Place, 6707 Elbow Drive SW, Calgary, Alberta