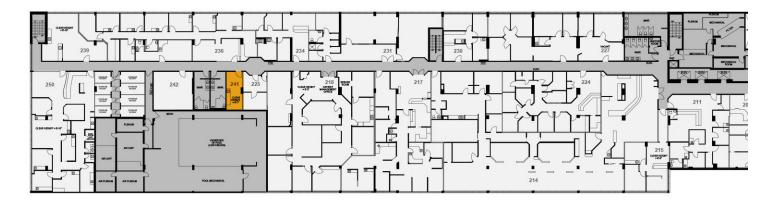

 Main
 403.802.6766

 Toll Free
 800.750.6766

Unit 241: 217 SF

#### Unit 242: 515 SF

HEAD OFFICE

Suite 300, 1324 – 11 Avenue SW Calgary, Alberta T3C 0M6 Main 403.802.6766 Toll Free 800.750.6766