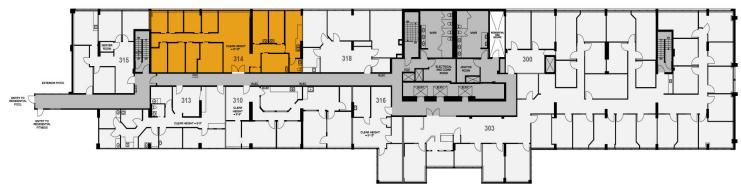

### PROPERTY DESCRIPTION

| Rent:          | Below Market                                                                                                                                                                                                                              |
|----------------|-------------------------------------------------------------------------------------------------------------------------------------------------------------------------------------------------------------------------------------------|
| Op. Costs:     | \$20.19 psf est. 2024 - basic utilities included                                                                                                                                                                                          |
| Rentable Area: | Unit 126: 2,362 sq. ft.<br>Unit 211: 1,552 sq. ft.<br>Unit 218: 2,524 sq. ft.<br>Unit 241: 217 sq. ft.<br>Unit 242: 515 sq. ft.<br>Unit 250: 2,601 sq. ft.<br>Unit 313: 1,613 sq. ft.<br>Unit 314: 2,286 sq. ft.<br>Unit 317: 572 sq. ft. |
| Parking:       | Common usage for above and underground parkade reserved underground stalls available                                                                                                                                                      |

#### Unit 313: 1,613 SF

 HEAD OFFICE

 Suite 300, 1324 – 11 Avenue SW

 Calgary, Alberta T3C 0M6

 Main
 403.802.6766

 Toll Free
 800.750.6766

Unit 314: 2,286 SF

 HEAD OFFICE