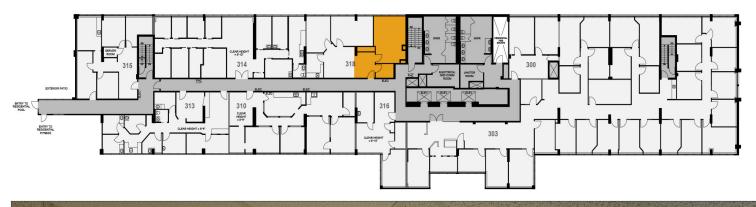

### PROPERTY DESCRIPTION

| Rent:          | Below Market                                                                                                                                                                                                                              |
|----------------|-------------------------------------------------------------------------------------------------------------------------------------------------------------------------------------------------------------------------------------------|
| Op. Costs:     | \$20.19 psf est. 2024 - basic utilities included                                                                                                                                                                                          |
| Rentable Area: | Unit 126: 2,362 sq. ft.<br>Unit 211: 1,552 sq. ft.<br>Unit 218: 2,524 sq. ft.<br>Unit 241: 217 sq. ft.<br>Unit 242: 515 sq. ft.<br>Unit 250: 2,601 sq. ft.<br>Unit 313: 1,613 sq. ft.<br>Unit 314: 2,286 sq. ft.<br>Unit 317: 572 sq. ft. |
| Parking:       | Common usage for above and underground parkade reserved underground stalls available                                                                                                                                                      |