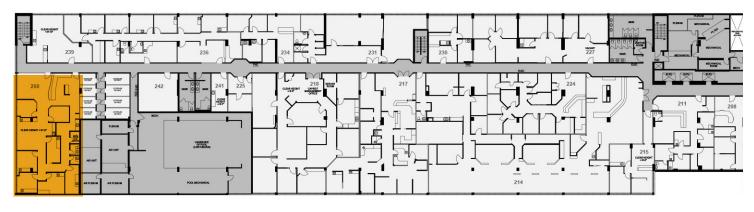

#### Unit 211: 1,552 SF Small Turnkey Office

Unit 218: 2,524 SF

Unit 250: 2,601 SF