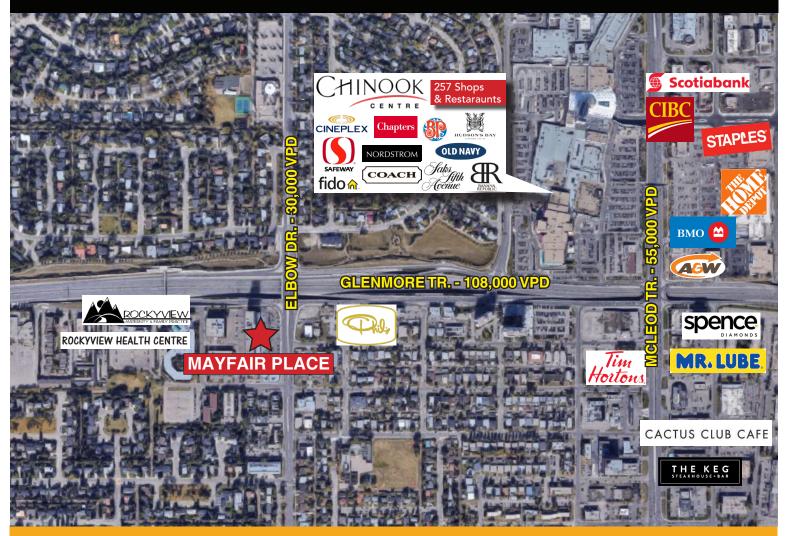

### Unit Options Turn Key and Build to Suit Options Avail.

Floors Three **Elevator Access** 

Count 30,000 vpd Elbow Dr. 108,000 vpd Glenmore Tr.

### HIGHLIGHTS

- Steps away from Chinook Centre with other nearby retail, services and amenities in the area.
- Ample above and heated underground parking with designated visitor parking stalls.
- Chinook LRT station within short walking distance and bus stops directly in front of building.
- Approximately 360 attached residential apartments supporting the commercial tenants.
- Added bonus, tenants receive access to weight room, swimming pool, and sauna facility.

### LOCATION

#### Mayfair Place, 6707 Elbow Drive SW, Calgary, Alberta