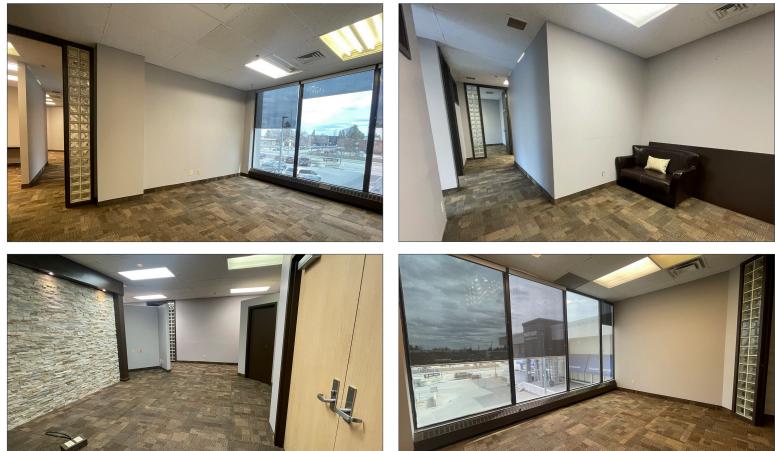

|
| Rentable Area: | Unit 126: 2,362 sq. ft.<br>Unit 211: 1,552 sq. ft.<br>Unit 218: 2,524 sq. ft.<br>Unit 241: 217 sq. ft.<br>Unit 242: 515 sq. ft.<br>Unit 250: 2,601 sq. ft.<br>Unit 313: 1,613 sq. ft.<br>Unit 314: 2,286 sq. ft.<br>Unit 317: 572 sq. ft. |
| Parking:       | Common usage for above and underground parkade reserved underground stalls available                                                                                                                                                      |

HEAD OFFICE Suite 300, 1324 - 11 Avenue SW Calgary, Alberta T3C 0M6 Toll Free 1.800.750.6766 AvenueCommercial.com



Unit 126: 2,362 SF











#### Unit 211: 1,552 SF Small Turnkey Office



Unit 218: 2,524 SF





Unit 250: 2,601 SF







#### Unit 313: 1,613 SF













 HEAD OFFICE

 Suite 300, 1324 – 11 Avenue SW

 Calgary, Alberta T3C 0M6

 Main
 403.802.6766

 Toll Free
 800.750.6766





Unit 314: 2,286 SF











 HEAD OFFICE

 Suite 300, 1324 – 11 Avenue SW

 Calgary, Alberta T3C 0M6

 Main
 403.802.6766

 Toll Free
 800.750.6766





Unit 317: 572 SF







 HEAD OFFICE

 Suite 300, 1324 – 11 Avenue SW

 Calgary, Alberta T3C 0M6

 Main
 403.802.6766

 Toll Free
 800.750.6766





Unit 241: 217 SF



#### Unit 242: 515 SF





HEAD OFFICE

Suite 300, 1324 – 11 Avenue SW Calgary, Alberta T3C 0M6 Main 403.802.6766 Toll Free 800.750.6766





### COMMON AREA

#### Mayfair Place, 6707 Elbow Drive SW, Calgary, Alberta





 HEAD OFFICE

 Suite 300, 1324 – 11 Avenue SW

 Calgary, Alberta