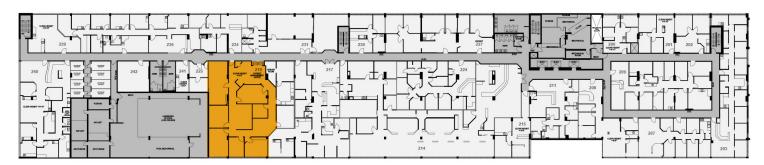

#### Unit 211: 1,552 SF Small Turnkey Office

Unit 218: 2,524 SF

Unit 250: 2,601 SF