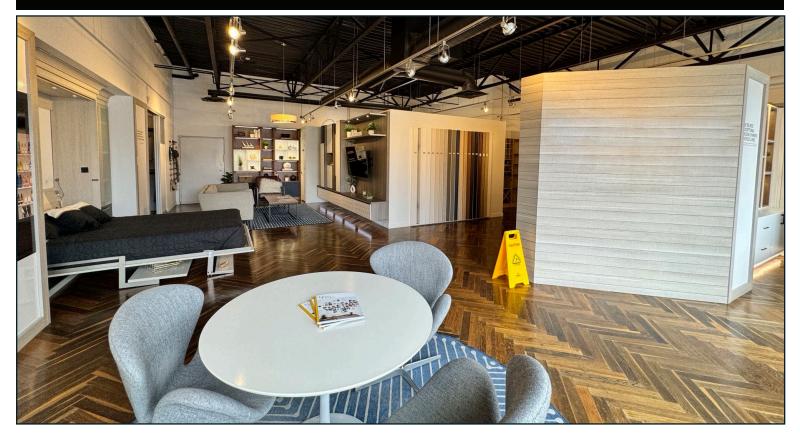

# TURNKEY CAFE SPACE

#2, 1139 9 AVENUE SE CALGARY, ALBERTA

## HIGHLIGHTS

- Exciting leasing opportunity in vibrant Inglewood
- Rare parking advantage accessed directly off 9th Avenue
- Surrounded by many shops and restaurants
- Great street visibility and drive by traffic
- Warm and open space