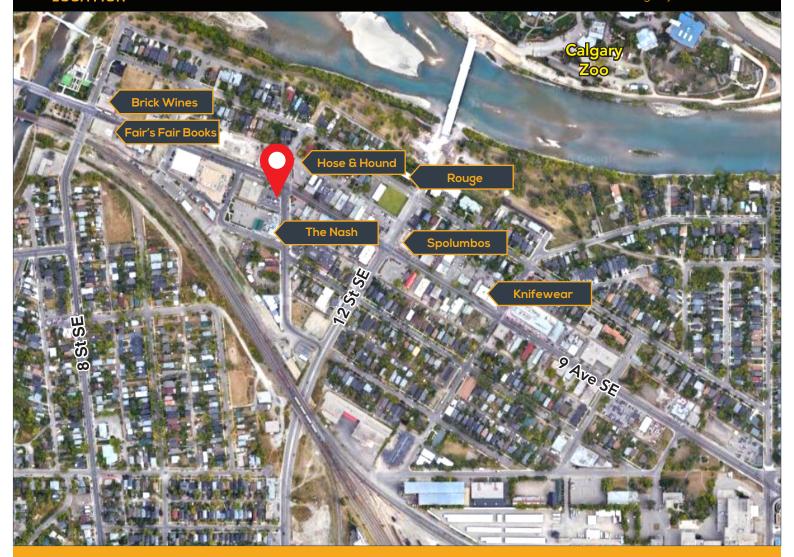

## HIGHLIGHTS

- Exciting leasing opportunity in vibrant Inglewood
- Rare parking advantage accessed directly off 9th Avenue
- Surrounded by many shops and restaurants
- Great street visibility and drive by traffic
- Warm and open space