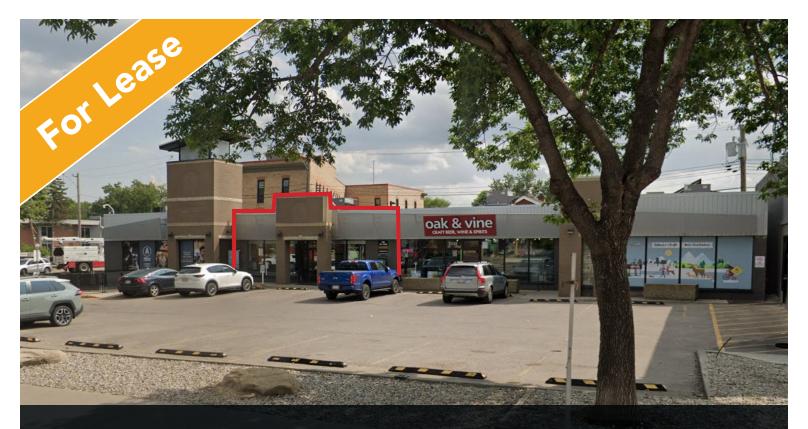

# TURNKEY CAFE SPACE

#2, 1139 9 AVENUE SE CALGARY, ALBERTA

## HIGHLIGHTS

- Exciting leasing opportunity in vibrant Inglewood
- Rare parking advantage accessed directly off 9th Avenue
- Surrounded by many shops and restaurants
- Great street visibility and drive by traffic
- Warm and open space

## PROPERTY DESCRIPTION

Lease Rate: Market

Op. Costs: \$19.47 psf

Rentable Area: 1,496 sq. ft.

Parking: Yes

Possession: Immediately

**HEAD OFFICE** Suite 300, 1324 – 11 Avenue SW Calgary, Alberta T3C 0M6 Toll Free 1.800.750.6766 **AvenueCommercial.com** 