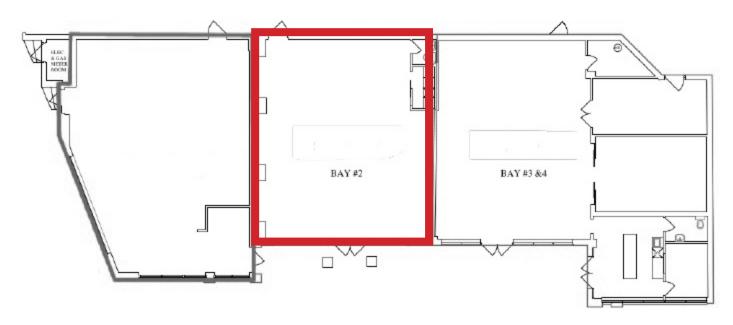

# TURNKEY CAFE SPACE

#2, 1139 9 AVENUE SE CALGARY, ALBERTA

## HIGHLIGHTS

- Exciting leasing opportunity in vibrant Inglewood
- Rare parking advantage accessed directly off 9th Avenue
- Surrounded by many shops and restaurants
- Great street visibility and drive by traffic
- Warm and open space