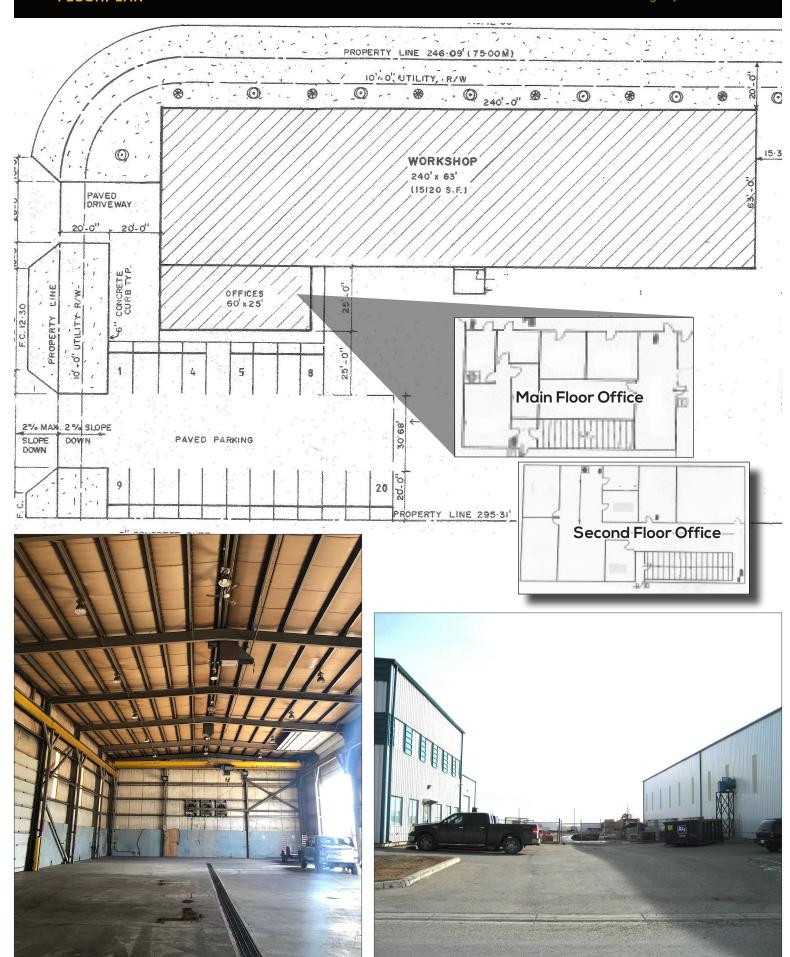

# BUILDING DETAILS

1,000 Amp; 3 Phase: 208 Volt

Zoning I-G

Industrial General

Loading Six 20' x 20' Drive In One 24' x 24" Drive In

**HEAD OFFICE** Suite 300, 1324 – 11 Avenue SW Calgary, Alberta T3C 0M6 Toll Free 1.800.750.6766 **AvenueCommercial.com** 