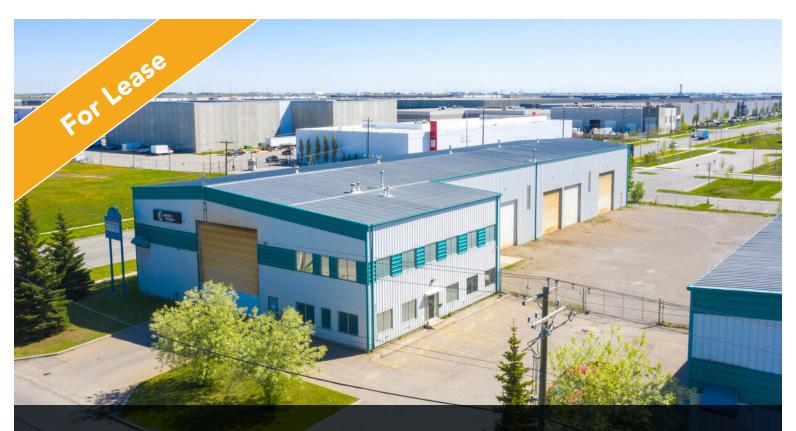

# FREESTANDING INDUSTRIAL

**7712 56 STREET SE** CALGARY, ALBERTA

## HIGHLIGHTS

- Freestanding manufacturing building in Great Plains Industrial area
- Heavy power, sump in floor and air makeup system
- Shop has drive through capabilities, with an entrance on 76th Avenue
- Two ten ton bridge cranes with 10 ton hoists, one ten ton bridge with 5 ton hoist and one five ton bridge with 5 ton hoist
- Great location, corner lot with exposure and close to major routes
- Fenced yard
- New LED lighting throughout