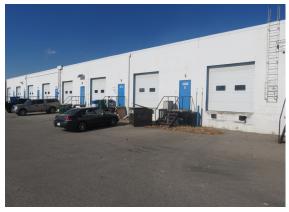

## HIGHLIGHTS

- Rare small format Industrial Bay with dock door, 1 large office with washroom
- Ample parking on site
- Great location between McKnight Blvd and 32nd Avenue with great access to Deerfoot Trail
- Available immediately

# BUILDING DETAILS

12 x 12 dock door

Ceiling Height 16 ft

Industrial General