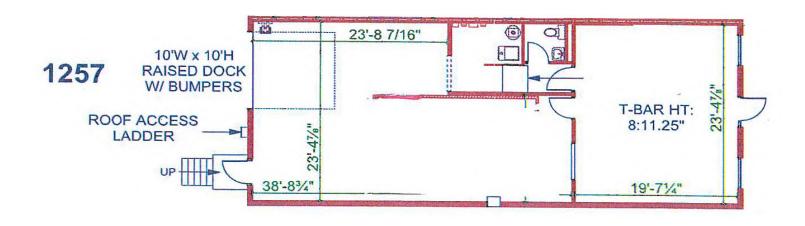

## HIGHLIGHTS

- Rare small format Industrial Bay with dock door, 1 large office with washroom
- Ample parking on site
- Great location between McKnight Blvd and 32nd Avenue with great access to Deerfoot Trail
- Available immediately

# BUILDING DETAILS

12 x 12 dock door

Ceiling Height 16 ft

Industrial General

### PROPERTY DESCRIPTION

| Market Rates:     | Market                  |
|-------------------|-------------------------|
| Op Costs & Taxes: | \$7.15 psf est.         |
| Retail Size:      | 1,460 Sq Ft             |
| Signage:          | Pylon signage available |
| Parking:          | Assigned                |
| Term:             | 3 - 5 years             |