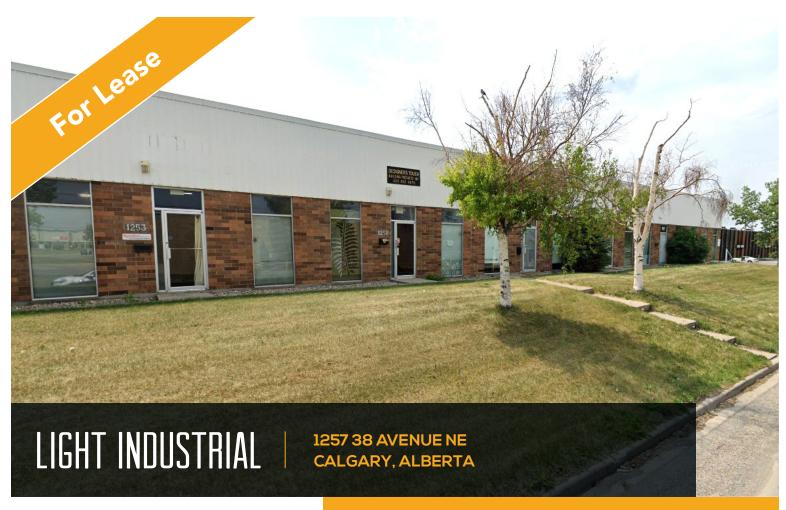

## HIGHLIGHTS

- Rare small format Industrial Bay with dock door, 1 large office with washroom
- Ample parking on site
- Great location between McKnight Blvd and 32nd Avenue with great access to Deerfoot Trail
- Available immediately

# BUILDING DETAILS

12 x 12 dock door

Ceiling Height 16 ft

Industrial General

### PROPERTY DESCRIPTION

| Market Rates:     | Market                  |
|-------------------|-------------------------|
| Op Costs & Taxes: | \$7.15 psf est.         |
| Retail Size:      | 1,460 Sq Ft             |
| Signage:          | Pylon signage available |
| Parking:          | Assigned                |
| Term:             | 3 - 5 years             |