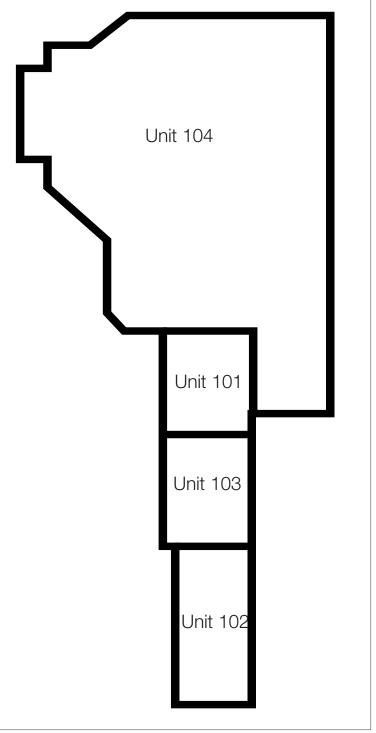

## PROPERTY DESCRIPTION

| Sale Price:     | Contact Agent                                                                 |
|-----------------|-------------------------------------------------------------------------------|
| Available Area: | Unit 104 1,894 sf<br>Unit 101: 107 sf<br>Unit 103: 303 sf<br>Unit 102: 160 sf |
| Condo Fees:     | \$3,944 per month                                                             |
| Property Tax:   | \$826 per month                                                               |
| Parking:        | Street                                                                        |
|                 |                                                                               |

HEAD OFFICE Suite 300, 1324 – 11 Avenue SW Calgary, Alberta T3C 0M6 Toll Free 1.800.750.6766 AvenueCommercial.com

Unit 104 1,894 sf Unit 101: 107 sf Unit 103: 303 sf Unit 102: 160 sf