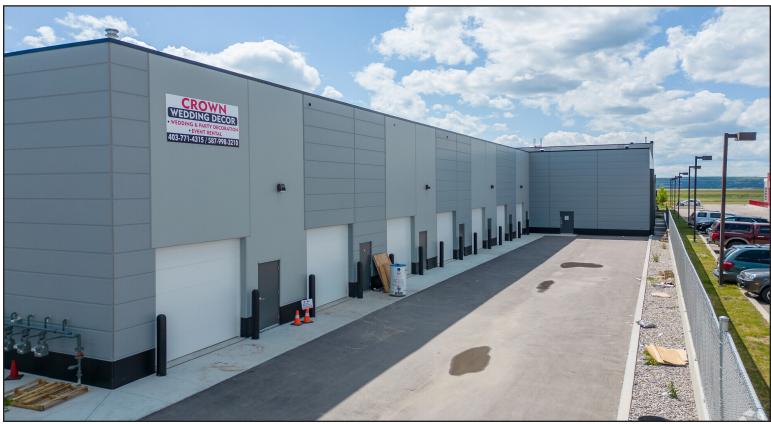

## PROPERTY DESCRIPTION

Size: 1,500 sq. ft.

Term: 5 years

**Rental Rate:** Please Contact

Parking: Yes

**HEAD OFFICE** Suite 300, 1324 – 11 Avenue SW Calgary, Alberta T3C 0M6 **Toll Free** 1.800.750.6766

AvenueCommercial.com