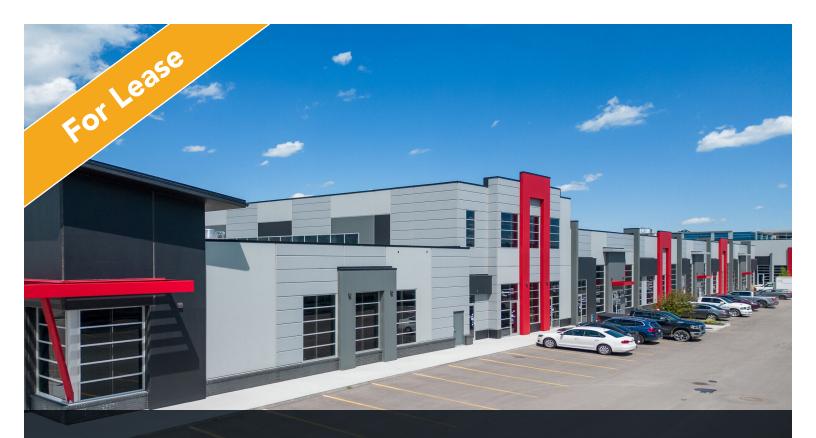

# INDUSTRIAL/RETAIL BAY FOR LEASE

6520 36 STREET NE CALGARY, ALBERTA

## HIGHLIGHTS

- Listed lease rate plus proportional share of utilities
- Located in-line with other retail
- Industrial and retail bay for lease