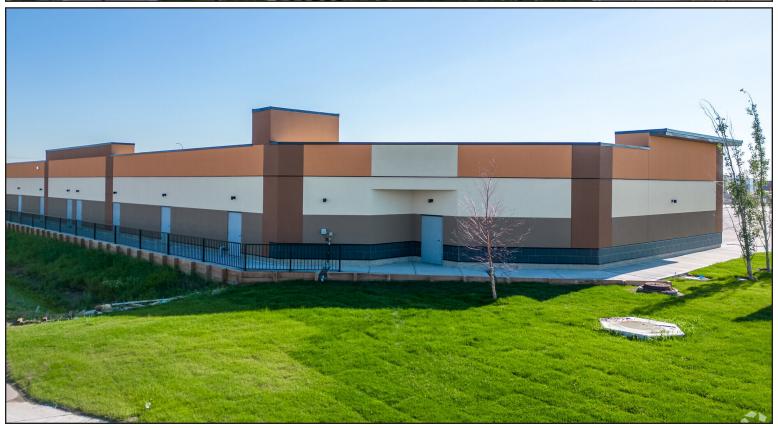

# HIGHLIGHTS

Location - Location !! Retail Condo unit for Lease ! Prime Location for Any kind of retail business. Space can be used for Optician, Physiotherapy, Chiropractor, Massage, Respiratory Therapist, X-Ray, Medical Laboratory, spa or nail shop, boutique or bridal shop, pizza shop, Any kind of clothing store or any kind of office. Big windows, lots of natural light. Other established Business are there already. Basic rent is \$35per sq ft per year, operating cost is \$13+- per sq ft per year. Pls feel free to call Today for more information.

- Lease rate does not include utilities, property expenses or building services
- Located in-line with other retail
- Space is in Excellent Condition
- Central Air Conditioning

## PROPERTY DESCRIPTION

| Price:       | Please Contact |
|--------------|----------------|
| Size:        | 1,300 sq. ft.  |
| Term:        | 5 years        |
| Rental Rate: | Please Contact |
| Parking:     | Yes            |