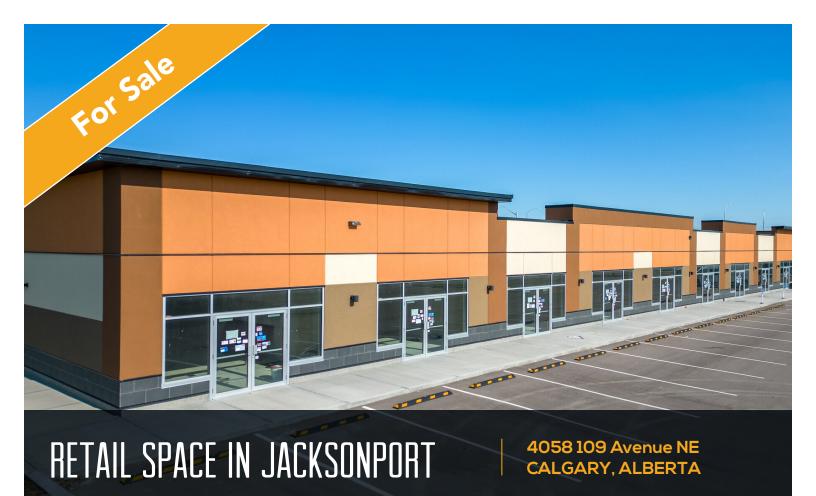

# HIGHLIGHTS

Location - Location !! Retail Condo unit for Lease ! Prime Location for Any kind of retail business. Space can be used for Optician, Physiotherapy, Chiropractor, Massage, Respiratory Therapist, X-Ray, Medical Laboratory, spa or nail shop, boutique or bridal shop, pizza shop, Any kind of clothing store or any kind of office. Big windows, lots of natural light. Other established Business are there already. Basic rent is \$35per sq ft per year, operating cost is \$13+- per sq ft per year. Pls feel free to call Today for more information.

## PROPERTY DESCRIPTION

| Price:       | Please Contact |
|--------------|----------------|
| Size:        | 1,300 sq. ft.  |
| Term:        | 5 years        |
| Rental Rate: | Please Contact |
| Parking:     | Yes            |