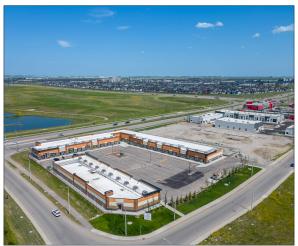

# HIGHLIGHTS

Location - Location !! Retail Condo unit for Lease ! Prime Location for Any kind of retail business. Space can be used for Optician, Physiotherapy, Chiropractor, Massage, Respiratory Therapist, X-Ray, Medical Laboratory, spa or nail shop, boutique or bridal shop, pizza shop, Any kind of clothing store or any kind of office. Big windows, lots of natural light. Other established Business are there already. Basic rent is \$35per sq ft per year, operating cost is \$13+- per sq ft per year. Pls feel free to call Today for more information.

## PROPERTY DESCRIPTION

| Price:       | Please Contact |
|--------------|----------------|
| Size:        | 1,300 sq. ft.  |
| Term:        | 5 years        |
| Rental Rate: | Please Contact |
| Parking:     | Yes            |