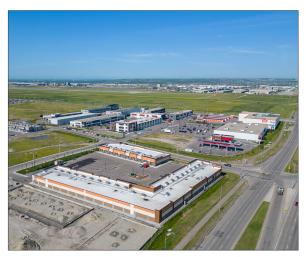

# HIGHLIGHTS

Location - Location !! Retail Condo unit for Lease ! Prime Location for Any kind of retail business. Space can be used for Optician, Physiotherapy, Chiropractor, Massage, Respiratory Therapist, X-Ray, Medical Laboratory, spa or nail shop, boutique or bridal shop, pizza shop, Any kind of clothing store or any kind of office. Big windows, lots of natural light. Other established Business are there already. Basic rent is \$35per sq ft per year, operating cost is \$13+- per sq ft per year. Pls feel free to call Today for more information.

## PROPERTY DESCRIPTION

| Price:       | Please Contact |
|--------------|----------------|
| Size:        | 1,300 sq. ft.  |
| Term:        | 5 years        |
| Rental Rate: | Please Contact |
| Parking:     | Yes            |