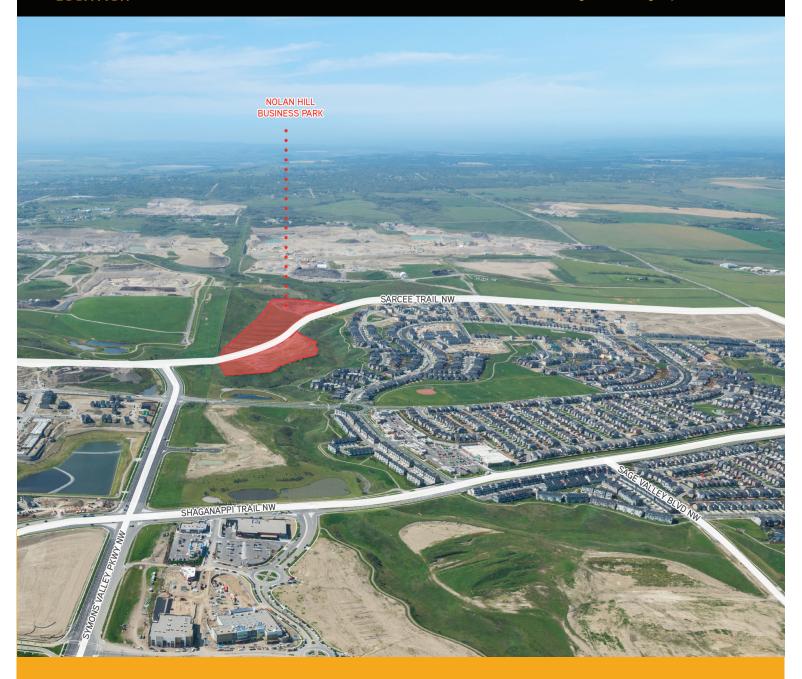

# HIGHLIGHTS

- 246 Nolan Ridge Crescent (HiQ Square) is located with the Nolan Hill Business Park, located on Symons Valley Parkway & Sarcee Trail NW.
- This area is one of the fastest growing communities in Calgary's north
- Site is located on Sarcee Trail, north of the Stoney Trail interchange