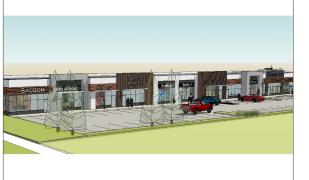

## PROPERTY DESCRIPTION

Size: 1,087 to 2,938 sf (see site plan)

Posession: **Immediately** 

Price: Starting at \$490 psf

Parking: 68 stalls

Signage: Pylon

HEAD OFFICE Suite 300, 1324 – 11 Avenue SW Calgary, Alberta T3C 0M6 Toll Free 1.800.750.6766

### **Available Units**

| Unit 1: | 2,938 sf |
|---------|----------|
| Unit 2: | 2,734 sf |
| Unit 3: | 2,583 sf |
| Unit 4: | 2,906 sf |
| Unit 5: | 1,173 sf |
| Unit 6: | 1,151 sf |
| Unit 7: | 1,130 sf |
| Unit 8: | 1,087 sf |
| Unit 9: | 1,151 sf |