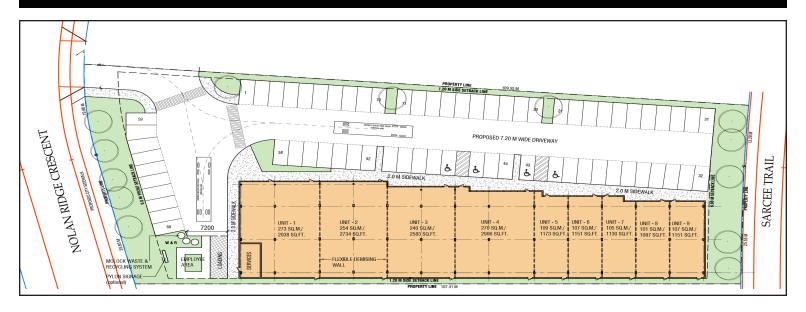

## PROPERTY DESCRIPTION

Size: 1,087 to 2,938 sf (see site plan)

Posession: **Immediately** 

Price: Starting at \$490 psf

Parking: 68 stalls

Signage: Pylon

HEAD OFFICE Suite 300, 1324 – 11 Avenue SW Calgary, Alberta T3C 0M6 Toll Free 1.800.750.6766

### **Available Units**

| Unit 1: | 2,938 sf |
|---------|----------|
| Unit 2: | 2,734 sf |
| Unit 3: | 2,583 sf |
| Unit 4: | 2,906 sf |
| Unit 5: | 1,173 sf |
| Unit 6: | 1,151 sf |
| Unit 7: | 1,130 sf |
| Unit 8: | 1,087 sf |
| Unit 9: | 1,151 sf |