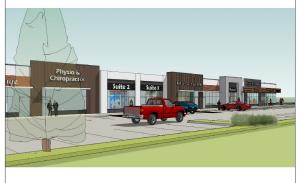

## PROPERTY DESCRIPTION

Size: 1,087 to 2,938 sf (see site plan)

Posession: **Immediately** 

Price: Starting at \$490 psf

Parking: 68 stalls

Signage: Pylon

HEAD OFFICE Suite 300, 1324 – 11 Avenue SW Calgary, Alberta T3C 0M6 Toll Free 1.800.750.6766

### **Available Units**

| Unit 1: | 2,938 sf |
|---------|----------|
| Unit 2: | 2,734 sf |
| Unit 3: | 2,583 sf |
| Unit 4: | 2,906 sf |
| Unit 5: | 1,173 sf |
| Unit 6: | 1,151 sf |
| Unit 7: | 1,130 sf |
| Unit 8: | 1,087 sf |
| Unit 9: | 1,151 sf |