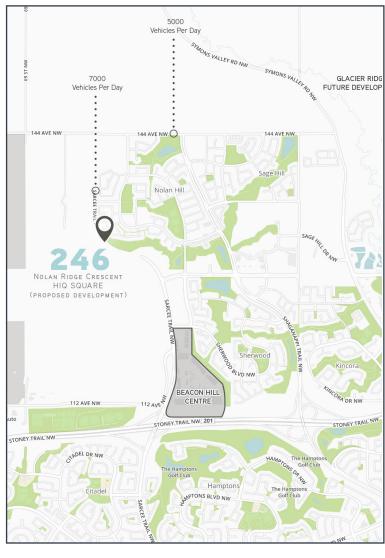

# HIGHLIGHTS

- 246 Nolan Ridge Crescent (HiQ Square) is located with the Nolan Hill Business Park, located on Symons Valley Parkway & Sarcee Trail NW.
- This area is one of the fastest growing communities in Calgary's north
- Site is located on Sarcee Trail, north of the Stoney Trail interchange