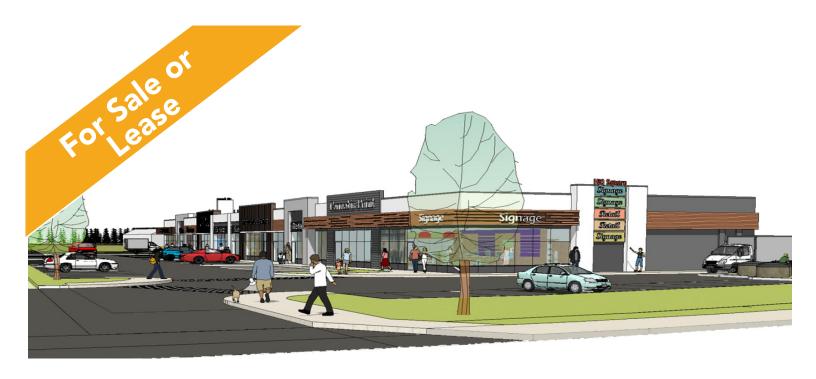

# RETAIL & MEDICAL UNITS

246 NOLAN RIDGE CR CALGARY, ALBERTA

# HIGHLIGHTS

- 246 Nolan Ridge Crescent (HiQ Square) is located with the Nolan Hill Business Park, located on Symons Valley Parkway & Sarcee Trail NW.
- This area is one of the fastest growing communities in Calgary's north
- Site is located on Sarcee Trail, north of the Stoney Trail interchange

## PROPERTY DESCRIPTION

Size: 1,087 to 2,938 sf (see site plan)

Posession: **Immediately** 

Price: Starting at \$490 psf

Parking: 68 stalls

Signage: Pylon

HEAD OFFICE Suite 300, 1324 – 11 Avenue SW Calgary, Alberta T3C 0M6 Toll Free 1.800.750.6766