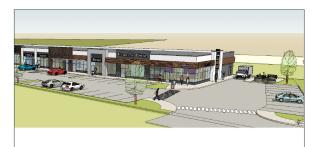

## PROPERTY DESCRIPTION

Size: 1,087 to 2,938 sf (see site plan)

Posession: **Immediately** 

Price: Starting at \$490 psf

Parking: 68 stalls

Signage: Pylon

HEAD OFFICE Suite 300, 1324 – 11 Avenue SW Calgary, Alberta T3C 0M6 Toll Free 1.800.750.6766

### **Available Units**

| Unit 1: | 2,938 sf |
|---------|----------|
| Unit 2: | 2,734 sf |
| Unit 3: | 2,583 sf |
| Unit 4: | 2,906 sf |
| Unit 5: | 1,173 sf |
| Unit 6: | 1,151 sf |
| Unit 7: | 1,130 sf |
| Unit 8: | 1,087 sf |
| Unit 9: | 1,151 sf |