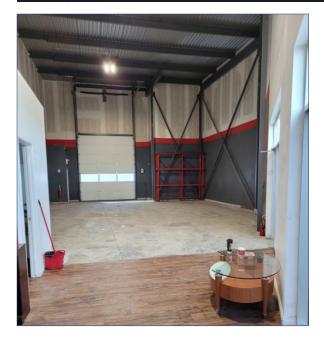

## HIGHLIGHTS

- New, high quality bays in desirable Westwinds location
- Retail like storefront, 12' x 14' drive in door in back
- Corner unit with lots of natural light
- I-C Zoning allows for a wide variety of retail, office and light industrial uses
- Building tenants include restaurants, medical and dental uses