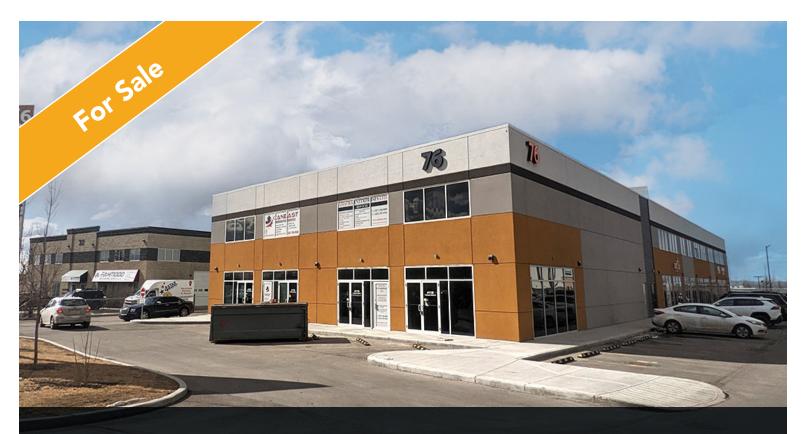

# WESTWINDS BUSINESS CENTRE

Unit 1155, 76 WESTWINDS CR. NE CALGARY, ALBERTA

## HIGHLIGHTS

- New, high quality bays in desirable Westwinds location
- Retail like storefront, 12' x 14' drive in door in back
- Corner unit with lots of natural light
- I-C Zoning allows for a wide variety of retail, office and light industrial uses
- Building tenants include restaurants, medical and dental uses

### PROPERTY DESCRIPTION

Sale Price: Call for Details

Available Area: 1,884 sq. ft.

Condo Fees: \$568.26 monthly

**Property Tax:** \$14,558.84 annually

Parking: Ample