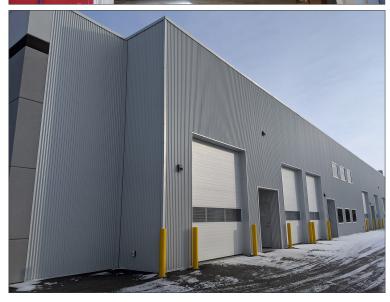

## HIGHLIGHTS

- New, high quality bays in desirable Westwinds location
- Retail like storefront, 12' x 14' drive in door in back
- Corner unit with lots of natural light
- I-C Zoning allows for a wide variety of retail, office and light industrial uses
- Building tenants include restaurants, medical and dental uses

### PROPERTY DESCRIPTION

Sale Price: Call for Details

Available Area: 1,884 sq. ft.

Condo Fees: \$568.26 monthly

**Property Tax:** \$14,558.84 annually

Parking: Ample