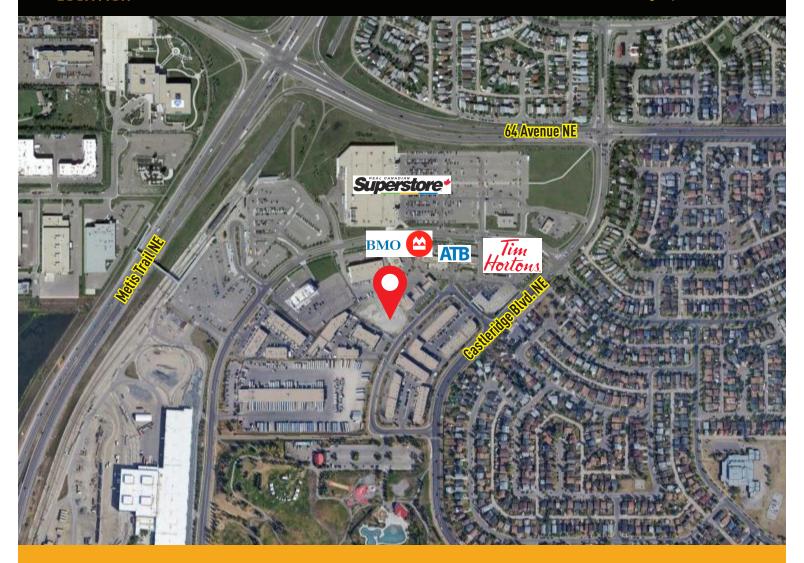

HIGHLIGHTS

- New, high quality bays in desirable Westwinds location
- Retail like storefront, 12' x 14' drive in door in back
- Corner unit with lots of natural light
- I-C Zoning allows for a wide variety of retail, office and light industrial uses
- Building tenants include restaurants, medical and dental uses

### BUILDING DETAILS





### PROPERTY DESCRIPTION

Sale Price: Call for Details

Available Area: 1,884 sq. ft.

Condo Fees: \$568.26 monthly

**Property Tax:** \$14,558.84 annually

Parking: Ample

#### **HEAD OFFICE**

Suite 300, 1324 – 11 Avenue SW Calgary, Alberta T3C 0M6 Toll Free 1.800.750.6766 AvenueCommercial.com

















#### HEAD OFFICE

Suite 300, 1324 – 11 Avenue SW Calgary, Alberta T3C 0M6

Main403.802.6766Toll Free800.750.6766

AvenueCommercial.com











# **CHOOSE YOUR AVENUE**

Commercial / Residential / Financing / Property Management / Investments

**Kael Smith** Senior Associate

403.681.2022

ksmith@avenuecommercial.com

This brochure is intended for information purposes only and should not be relied upon for accurate factual information by the recipients hereof.

The information contained herein is based on information which Avenue Commercial deems reliable. The information contained herein is subject to change without notice.



#### **HEAD OFFICE**

Suite 300, 1324 – 11 Avenue SW Calgary, Alberta T3C 0M6

Main403.802.6766Toll Free800.750.6766