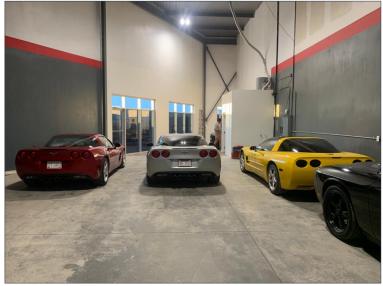

## HIGHLIGHTS

- New, high quality bays in desirable Westwinds location
- Retail like storefront, 12' x 14' drive in door in back
- Corner unit with lots of natural light
- I-C Zoning allows for a wide variety of retail, office and light industrial uses
- Building tenants include restaurants, medical and dental uses

### PROPERTY DESCRIPTION

Sale Price: Call for Details

Available Area: 1,884 sq. ft.

Condo Fees: \$568.26 monthly

**Property Tax:** \$14,558.84 annually

Parking: Ample