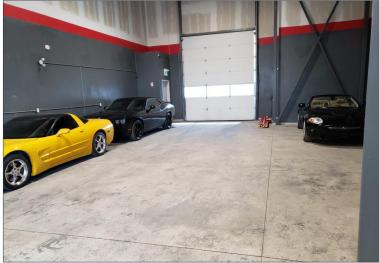

## HIGHLIGHTS

- New, high quality bays in desirable Westwinds location
- Retail like storefront, 12' x 14' drive in door in back
- Corner unit with lots of natural light
- I-C Zoning allows for a wide variety of retail, office and light industrial uses
- Building tenants include restaurants, medical and dental uses

### PROPERTY DESCRIPTION

Sale Price: Call for Details

Available Area: 1,884 sq. ft.

Condo Fees: \$568.26 monthly

**Property Tax:** \$14,558.84 annually

Parking: Ample