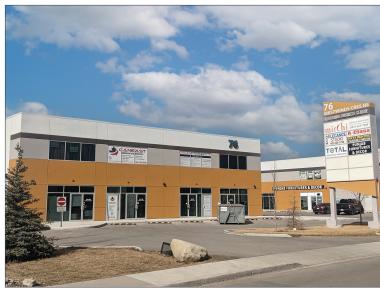

# WESTWINDS BUSINESS CENTRE

Unit 1155, 76 WESTWINDS CR. NE CALGARY, ALBERTA

## HIGHLIGHTS

- New, high quality bays in desirable Westwinds location
- Retail like storefront, 12' x 14' drive in door in back
- Corner unit with lots of natural light
- I-C Zoning allows for a wide variety of retail, office and light industrial uses
- Building tenants include restaurants, medical and dental uses