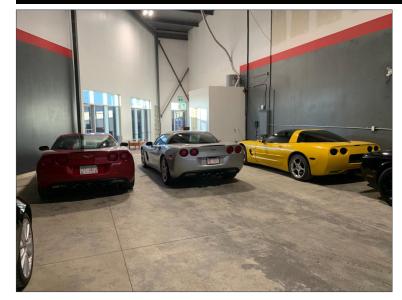

## HIGHLIGHTS

- New, high quality bays in desirable Westwinds location
- Retail like storefront, 12' x 14' drive in door in back
- Corner unit with lots of natural light
- I-C Zoning allows for a wide variety of retail, office and light industrial uses
- Building tenants include restaurants, medical and dental uses