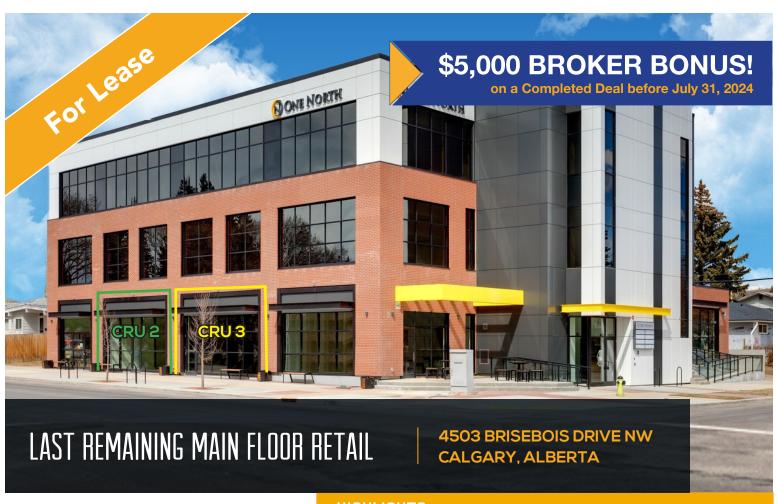

## 4503 Brisebois Drive NW, Calgary, Alberta

## HIGHLIGHTS

- One North Business Centre is located right in the heart of the wellestablished neighbourhood of Brentwood. With a high walk score and good proximity to transit routes, this building provides a highly desirable location for a variety of retail or office users.
- Newly bullt Class "A" office and retail building
- Within close proximity to the University of Calgary
- Ample underground parking for tenants and visitors

## PROPERTY DESCRIPTION

Main Floor Retail

Sizes Available: CRU 2 - 1,674 sq. ft.

CRU 3 - 1,825 sq. ft.

Parking: Ample underground and street parking

Available: **Immediately** 

Price: Market

Op. Costs: \$17.00 psf (est.)