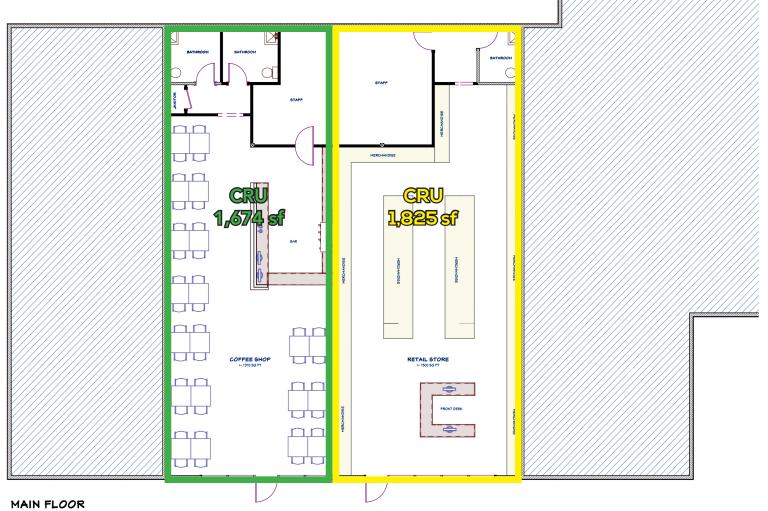

## PROPERTY DESCRIPTION

Main Floor Retail

Sizes Available: CRU 2 - 1,674 sq. ft.

CRU 3 - 1,825 sq. ft.

Parking: Ample underground and street parking

Available: **Immediately** 

Price: Market

Op. Costs: \$17.00 psf (est.)