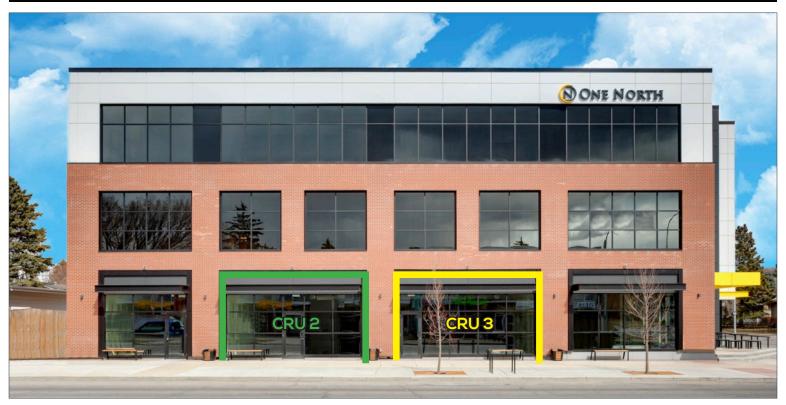

## PROPERTY DESCRIPTION

Main Floor Retail

Sizes Available: CRU 2 - 1,674 sq. ft.

CRU 3 - 1,825 sq. ft.

Parking: Ample underground and street parking

Available: **Immediately** 

Price: Market

Op. Costs: \$17.00 psf (est.)

## 4503 Brisebois Drive NW, Calgary, Alberta

## RENDERINGS