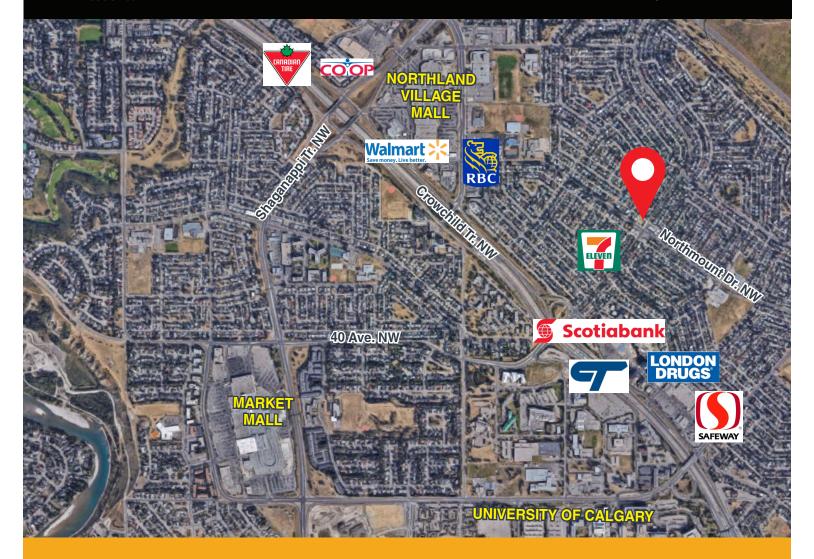

lose proximity to the University of Calgary
- Ample underground parking for tenants and visitors

## PROPERTY DESCRIPTION

Main Floor Retail

Sizes Available: CRU 2 - 1,674 sq. ft.

CRU 3 - 1,825 sq. ft.

Parking: Ample underground and street parking

Available: **Immediately** 

Price: Market

Op. Costs: \$17.00 psf (est.)

#### **HEAD OFFICE**

Suite 300, 1324 - 11 Avenue SW Calgary, Alberta T3C 0M6 Toll Free 1.800.750.6766











#### **HEAD OFFICE**

Suite 300, 1324 - 11 Avenue SW Calgary, Alberta T3C 0M6

Main 403.802.6766 **Toll Free** 800.750.6766

















### **HEAD OFFICE**

Suite 300, 1324 – 11 Avenue SW Calgary, Alberta T3C 0M6

Main403.802.6766Toll Free800.750.6766

AvenueCommercial.com











## 4503 Brisebois Drive NW, Calgary, Alberta

## RENDERINGS











# **CHOOSE YOUR AVENUE**

Commercial / Residential / Financing / Property Management / Investments

#### **Brandon Lau**

Vice President Sales & Leasing

403.708.0730

blau@avenuecommercial.com

This brochure is intended for information purposes only and should not be relied upon for accurate factual information by the recipients hereof.
The information contained herein is based on information which Avenue Commercial deems reliable. The information contained herein is subject to change without notice.



#### **HEAD OFFICE**

Suite 300, 1324 – 11 Avenue SW Calgary, Alberta T3C 0M6

Main403.802.6766Toll Free800.750.6766