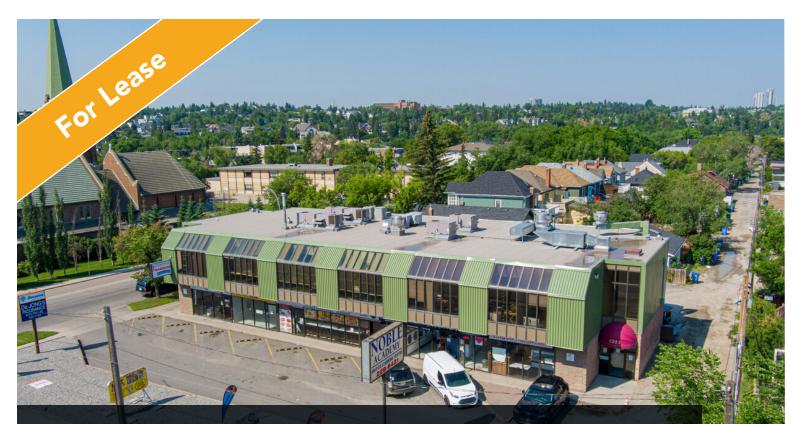

# GREAT SW BELTLINE LOCATION

### HIGHLIGHTS

- Second floor office space available immediately.
- Direct exposure to busy 14th Street SW!
- Walking distance to Sunalta LRT station.
- Wide range of services, food / dining options in the immediate area.

1211 14 STREET SW CALGARY, ALBERTA

- High vehicle and foot traffic zone!
- +/- 30,000 vehicles per day pass by this storefront.