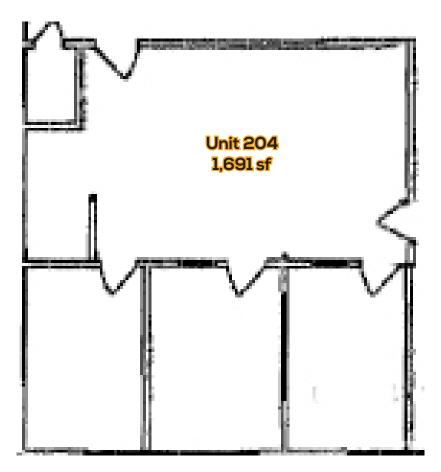

### **PROPERTY DESCRIPTION**

| Base Rent:        | Market                  |
|-------------------|-------------------------|
| Op Costs & Taxes: | \$15.00 psf (est.)      |
| Size:             | Unit 204: 1,691 sq. ft. |
| Zoning:           | C-COR1 (retail)         |
| Availability:     | Immediate               |
| Term:             | 3 to 5 years            |
| Parking:          | Surface/freeflow        |