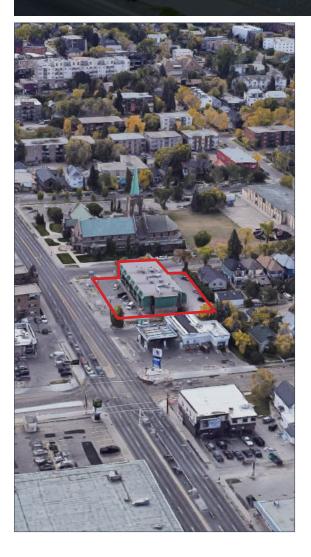

# GREAT SW BELTLINE LOCATION



### HIGHLIGHTS

- Second floor office space available immediately.
- Direct exposure to busy 14th Street SW!
- Walking distance to Sunalta LRT station.
- Wide range of services, food / dining options in the immediate area.

1211 14 STREET SW CALGARY, ALBERTA

- High vehicle and foot traffic zone!
- +/- 30,000 vehicles per day pass by this storefront.

### **PROPERTY DESCRIPTION**

| Base Rent:        | Market                  |
|-------------------|-------------------------|
| Op Costs & Taxes: | \$15.00 psf (est.)      |
| Size:             | Unit 204: 1,691 sq. ft. |
| Zoning:           | C-COR1 (retail)         |
| Availability:     | Immediate               |
| Term:             | 3 to 5 years            |
| Parking:          | Surface/freeflow        |

HEAD OFFICE Suite 300, 1324 –