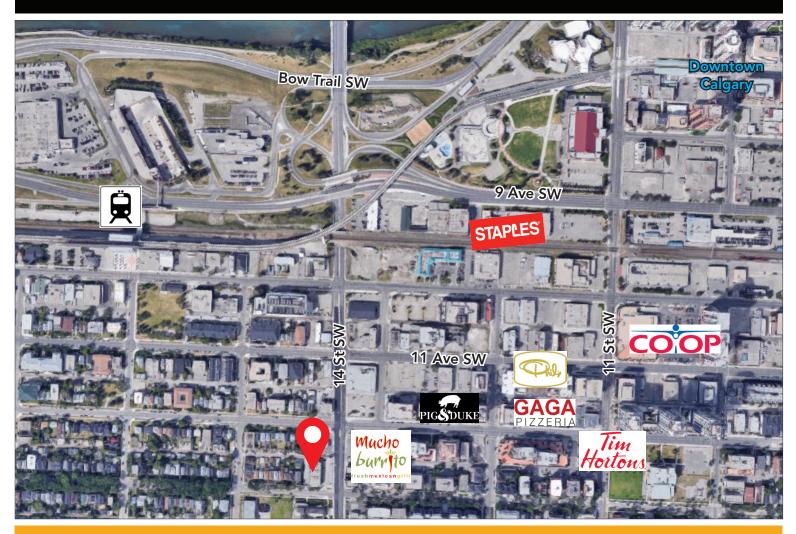

- 30,000 vehicles per day pass by this storefront.

### **PROPERTY DESCRIPTION**

| Base Rent:        | Market                  |
|-------------------|-------------------------|
| Op Costs & Taxes: | \$15.00 psf (est.)      |
| Size:             | Unit 204: 1,691 sq. ft. |
| Zoning:           | C-COR1 (retail)         |
| Availability:     | Immediate               |
| Term:             | 3 to 5 years            |
| Parking:          | Surface/freeflow        |

HEAD OFFICE Suite 300, 1324 – 11 Avenue SW Calgary, Alberta T3C 0M6 Toll Free 1.800.750.6766 AvenueCommercial.com











 HEAD OFFICE

 Suite 300, 1324 – 11 Avenue SW

 Calgary, Alberta T3C 0M6

 Main
 403.802.6766

 Toll Free
 800.750.6766

#### AvenueCommercial.com





### LOCATION

#### 1211 14 Street SW, Calgary, Alberta



## **CHOOSE YOUR AVENUE**

Commercial / Residential / Financing / Property Management / Investments

Steven Butt President/Founder 403.802.6766 sbutt@avenuecommercial.com **Kael Smith** 

Senior Associate 403.252.1012 ksmith@avenuecommercial.com

This brochure is intended for information purposes only and should not be relied upon for accurate factual information by the recipients hereof. The information contained herein is based on information which Avenue Commercial deems reliable. The information contained herein is subject to change without notice



 HEAD OFFICE

 Suite 300, 1324 – 11 Avenue SW

 Calgary, Alberta T3C 0M6

 Main
 403.802.6766

 Toll Free
 800.750.6766

AvenueCommercial.com