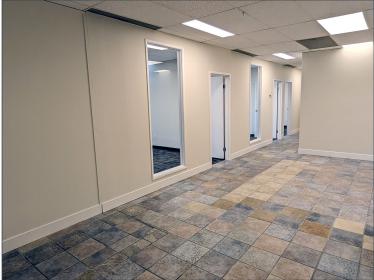

### HIGHLIGHTS

- Second floor office space available immediately.
- Direct exposure to busy 14th Street SW!
- Walking distance to Sunalta LRT station.
- Wide range of services, food / dining options in the immediate area.

### **PROPERTY DESCRIPTION**

| Base Rent:        | Market                  |
|-------------------|-------------------------|
| Op Costs & Taxes: | \$15.00 psf (est.)      |
| Size:             | Unit 204: 1,691 sq. ft. |
| Zoning:           | C-COR1 (retail)         |
| Availability:     | Immediate               |
| Term:             | 3 to 5 years            |
| Parking:          | Surface/freeflow        |