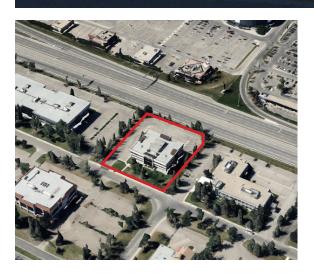

# **GREAT RETAIL SPACE**



## BUILDING DETAILS =



XXX



Parking 1 stall + visitor

District Commercial

#### Unit 125 290 Midpark Way SE Calgary Alberta

### HIGHLIGHTS

- Equipmnent available for purchase.
- Many nearby amenities, restaurants and shopping centres.
- Plentiful visitor parking.
- Accessible from public transport via the Shawnessy LRT station as well as bus stops on Midpark Boulevard SE.
- Ease of access to Macleod Trail and Stoney Trail.

## **PROPERTY DESCRIPTION**

| Lease Rate:      | Available on request                      |
|------------------|-------------------------------------------|
| Additional Rent: | \$17.39 psf (est.)                        |
| Unit Size:       | 1,158 sf                                  |
| Available:       | Immediately                               |
| Term: