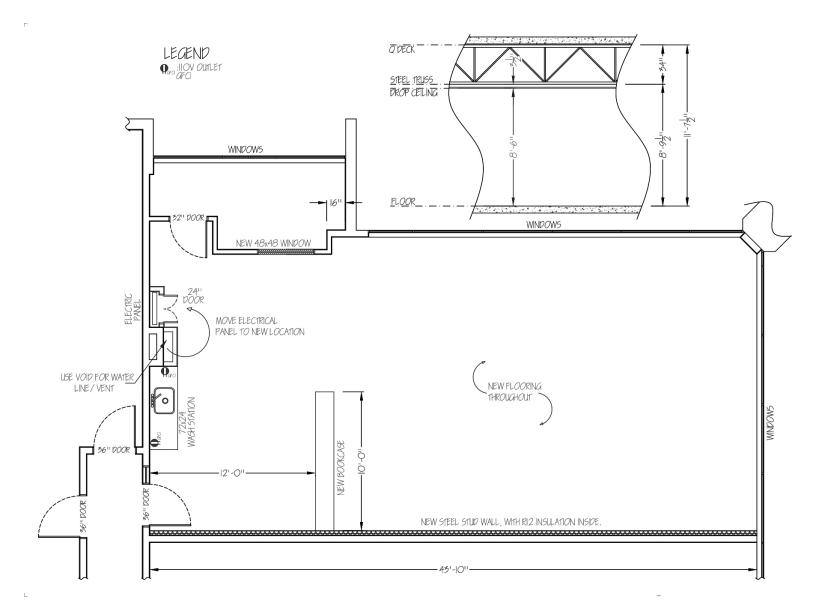

## **PROPERTY DESCRIPTION**

| Lease Rate:      | Available on request                      |
|------------------|-------------------------------------------|
| Additional Rent: | \$17.39 psf (est.)                        |
| Unit Size:       | 1,158 sf                                  |
| Available:       | Immediately                               |
| Term:            | Approx 3.5 years with possible head lease |
|                  | option                                    |