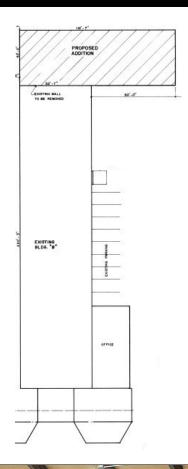

## PROPERTY DESCRIPTION

**Total Area:** 19,420 sq. ft. Office Area: 1,620 sq. ft. Shop: 17,800 sq. ft. Lease Rate: Market Op. Costs: \$3.83 psf est. Zoning: IG - Industrial General Possession: 30 days

**HEAD OFFICE** Suite 300, 1324 – 11 Avenue SW Calgary, Alberta T3C 0M6 Toll Free 1.800.750.6766 AvenueCommercial.com