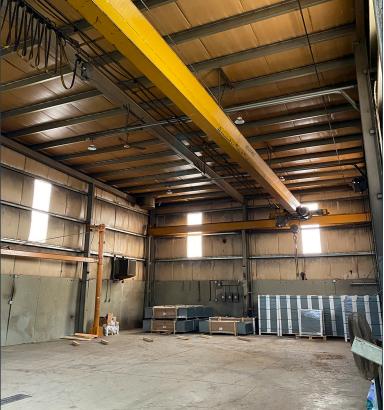

### Crane

1 - 5 Ton 1 - 7 Ton

1 - 10 Ton

## Loading

1 Drive In 20'x20' 1 Drive In 8'x8' 2 Drive In 18'x18'

#### Ceiling 24' Clear (18' under hook)

## HIGHLIGHTS

- Clear span shop with multiple overhead cranes
- Heavy power
- Freestanding building
- Ideal for fabrication
- Make up air
- L.E.D. lighting in shop