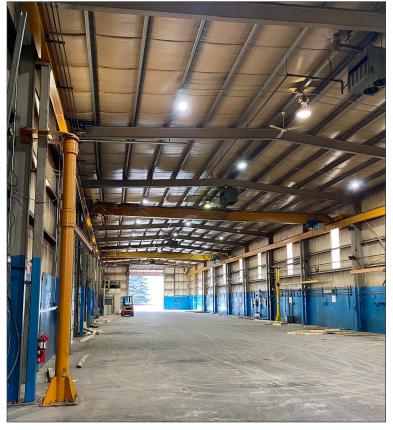

### Crane

1 - 5 Ton 1 - 7 Ton

1 - 10 Ton

## Loading

1 Drive In 20'x20' 1 Drive In 8'x8' 2 Drive In 18'x18'

#### Ceiling 24' Clear (18' under hook)

## HIGHLIGHTS

- Clear span shop with multiple overhead cranes
- Heavy power
- Freestanding building
- Ideal for fabrication
- Make up air
- L.E.D. lighting in shop