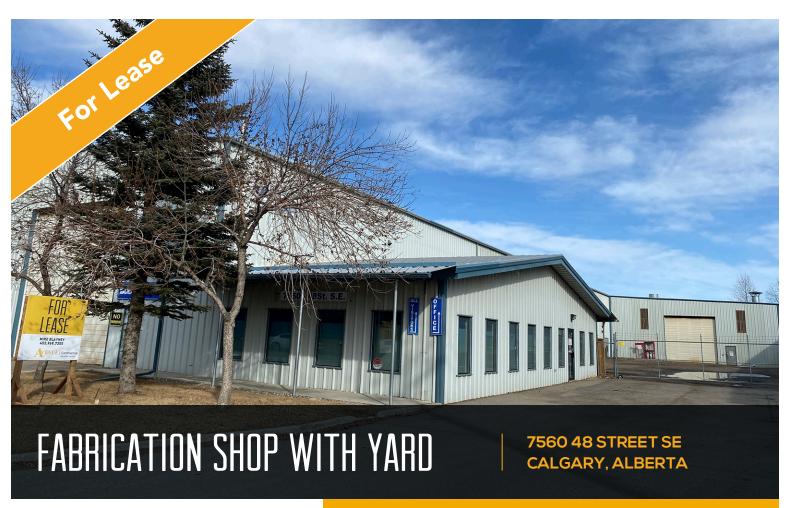

## PROPERTY DESCRIPTION

**Total Area:** 19,420 sq. ft. Office Area: 1,620 sq. ft. Shop: 17,800 sq. ft. Lease Rate: Market Op. Costs: \$3.83 psf est. Zoning: IG - Industrial General Possession: 30 days

**HEAD OFFICE** Suite 300, 1324 – 11 Avenue SW Calgary, Alberta T3C 0M6 Toll Free 1.800.750.6766 AvenueCommercial.com