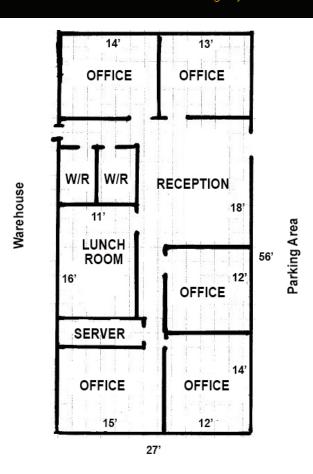

## PROPERTY DESCRIPTION

**Total Area:** 19,420 sq. ft. Office Area: 1,620 sq. ft. Shop: 17,800 sq. ft. Lease Rate: Market Op. Costs: \$3.83 psf est. Zoning: IG - Industrial General Possession: 30 days

**HEAD OFFICE** Suite 300, 1324 – 11 Avenue SW Calgary, Alberta T3C 0M6 Toll Free 1.800.750.6766 AvenueCommercial.com