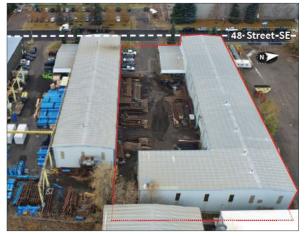

## PROPERTY DESCRIPTION

**Total Area:** 19,420 sq. ft. Office Area: 1,620 sq. ft. Shop: 17,800 sq. ft. Lease Rate: Market Op. Costs: \$3.83 psf est. Zoning: IG - Industrial General Possession: 30 days

**HEAD OFFICE** Suite 300, 1324 – 11 Avenue SW Calgary, Alberta T3C 0M6 Toll Free 1.800.750.6766 AvenueCommercial.com