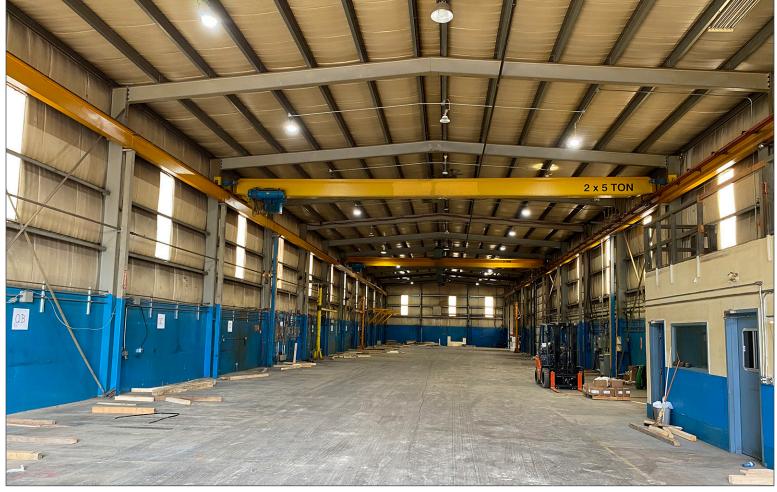

### Crane

1 - 5 Ton 1 - 7 Ton

1 - 10 Ton

#### Ceiling 24' Clear (18' under hook)

## HIGHLIGHTS

- Clear span shop with multiple overhead cranes
- Heavy power
- Freestanding building
- Ideal for fabrication
- Make up air
- L.E.D. lighting in shop