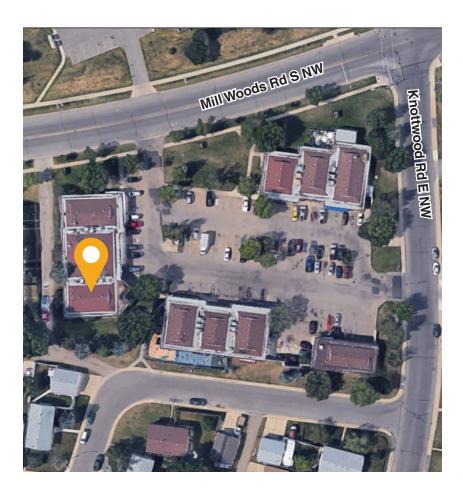

## HIGHLIGHTS

- Menisa Shopping Centre is a neighbourhood strip mall with wide variety of tenants and supports many retail uses
- Located on the intersection of Mill Woods Road and Knottwood Road
- This plaza benefits from high volume of foot traffic and easy access to the many nearby communities