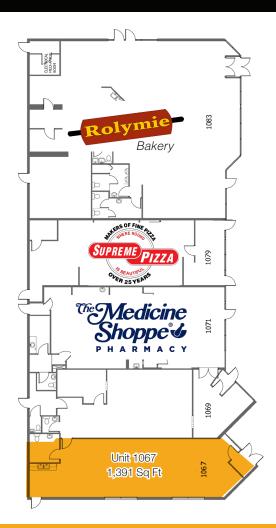

## PROPERTY DESCRIPTION

| =                       |  |
|-------------------------|--|
| Market                  |  |
| \$11.58 psf est.        |  |
| Jnit 1067 - 1,391 Sq Ft |  |
| 25,009 Sq Ft            |  |
| Ample                   |  |
| mmediately              |  |
|                         |  |