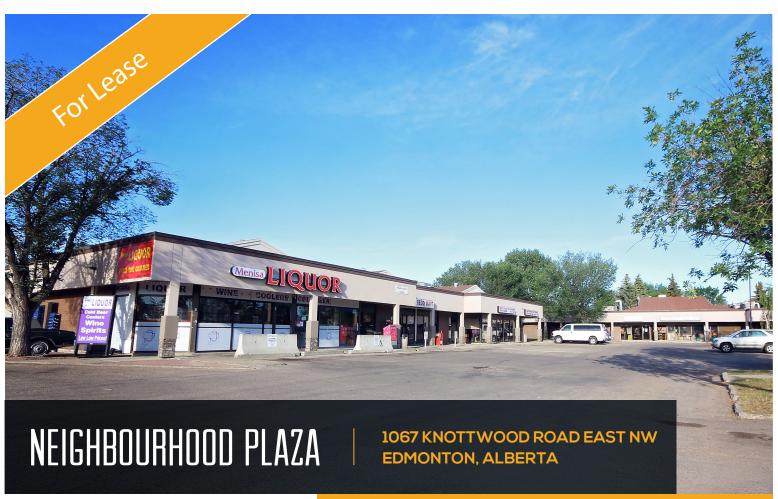

## HIGHLIGHTS

- Menisa Shopping Centre is a neighbourhood strip mall with wide variety of tenants and supports many retail uses
- Located on the intersection of Mill Woods Road and Knottwood Road
- This plaza benefits from high volume of foot traffic and easy access to the many nearby communities

## PROPERTY DESCRIPTION

| =                       |  |
|-------------------------|--|
| Market                  |  |
| \$11.58 psf est.        |  |
| Jnit 1067 - 1,391 Sq Ft |  |
| 25,009 Sq Ft            |  |
| Ample                   |  |
| mmediately              |  |
|                         |  |