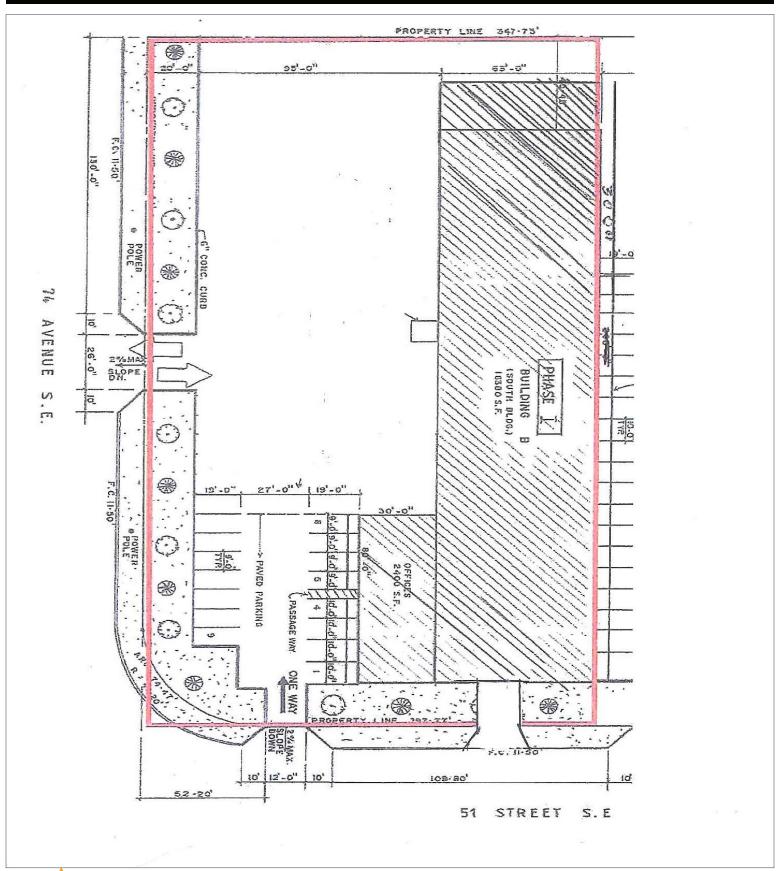

### PROPERTY DESCRIPTION

Calgary, Alberta T3C 0M6

Toll Free 1.800.750.6766

**AvenueCommercial.com** 

| I HUI LIII I DEGEIII TIUN |                          |
|---------------------------|--------------------------|
| Lease Rate:               | Market                   |
| Operating Costs:          | \$4.12 psf               |
| Total Area:               | 21,300 sq. ft.           |
| Warehouse Area:           | 18,900 sq. ft            |
| Office Area:              | 2,400 sq. ft.            |
| Ceiling:                  | 31'                      |
| Yard Area:                | 20,000 sq. ft. approx.   |
| Loading:                  | One 18'w x 18'h Drive In |

One 18'w x 18'h Drive In
Two 16'w x 16'h Drive In
One 18'w x 22'h Drive In

One 24'w x 24'h Drive In

HEAD OFFICE
Suite 300, 1324 – 11 Avenue SW