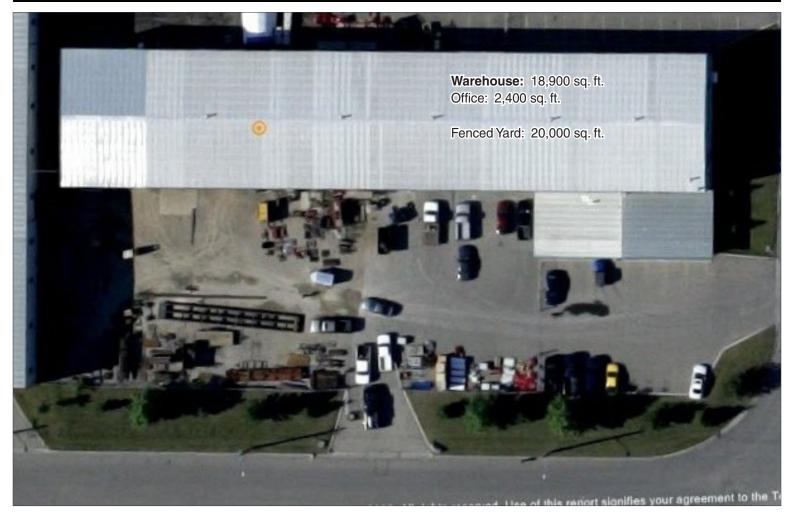

### PROPERTY DESCRIPTION

Calgary, Alberta T3C 0M6

Toll Free 1.800.750.6766

**AvenueCommercial.com** 

| I HUI LIII I DEGEIII TIUN |                          |
|---------------------------|--------------------------|
| Lease Rate:               | Market                   |
| Operating Costs:          | \$4.12 psf               |
| Total Area:               | 21,300 sq. ft.           |
| Warehouse Area:           | 18,900 sq. ft            |
| Office Area:              | 2,400 sq. ft.            |
| Ceiling:                  | 31'                      |
| Yard Area:                | 20,000 sq. ft. approx.   |
| Loading:                  | One 18'w x 18'h Drive In |