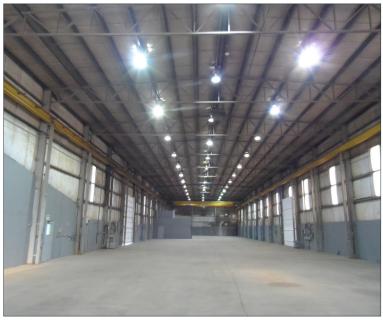

## HIGHLIGHTS

- Clear Span Shop with fenced Yard. Shop features heavy power, overhead cranes, bright L.E.D lighting and make up air.
- Office space has reception, lunchroom and 9 private offices.
- Ideal for manufacturing, warehousing and more.
- Possession October 1 2024.