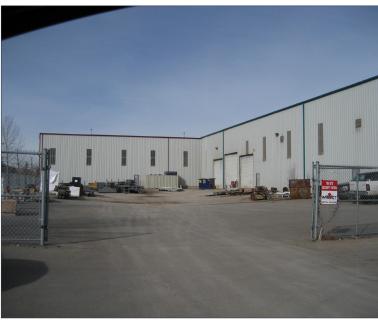

## HIGHLIGHTS

- Clear Span Shop with fenced Yard. Shop features heavy power, overhead cranes, bright L.E.D lighting and make up air.
- Office space has reception, lunchroom and 9 private offices.
- Ideal for manufacturing, warehousing and more.
- Possession October 1 2024.