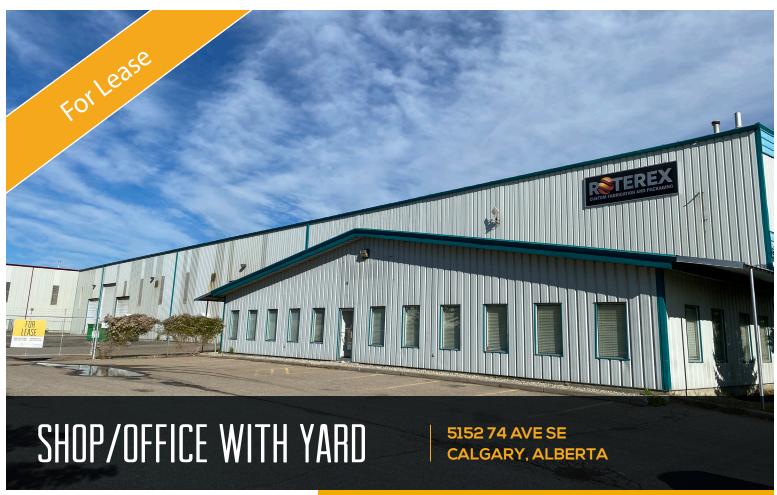

## HIGHLIGHTS

- Clear Span Shop with fenced Yard. Shop features heavy power, overhead cranes, bright L.E.D lighting and make up air.
- Office space has reception, lunchroom and 9 private offices.
- Ideal for manufacturing, warehousing and more.
- Possession October 1 2024.

### PROPERTY DESCRIPTION

Calgary, Alberta T3C 0M6

Toll Free 1.800.750.6766

**AvenueCommercial.com** 

| I HUI LIII I DEGEIII TIUN |                          |
|---------------------------|--------------------------|
| Lease Rate:               | Market                   |
| Operating Costs:          | \$4.12 psf               |
| Total Area:               | 21,300 sq. ft.           |
| Warehouse Area:           | 18,900 sq. ft            |
| Office Area:              | 2,400 sq. ft.            |
| Ceiling:                  | 31'                      |
| Yard Area:                | 20,000 sq. ft. approx.   |
| Loading:                  | One 18'w x 18'h Drive In |