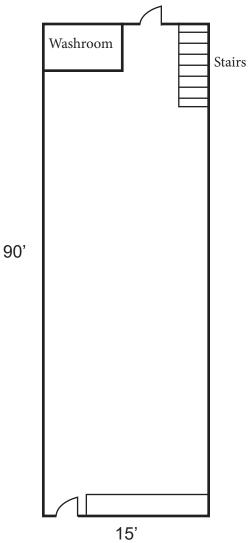

#### **PROPERTY DESCRIPTION**

| Lease Rate:    | Market                                     |
|----------------|--------------------------------------------|
| Op. Costs:     | \$15.90 psf est 2024                       |
| Rentable Area: | Unit B: 1,490 sf<br>Basement: 400 sf bonus |
| Parking:       | 1 rear stall                               |
| Possession:    | Immediate                                  |