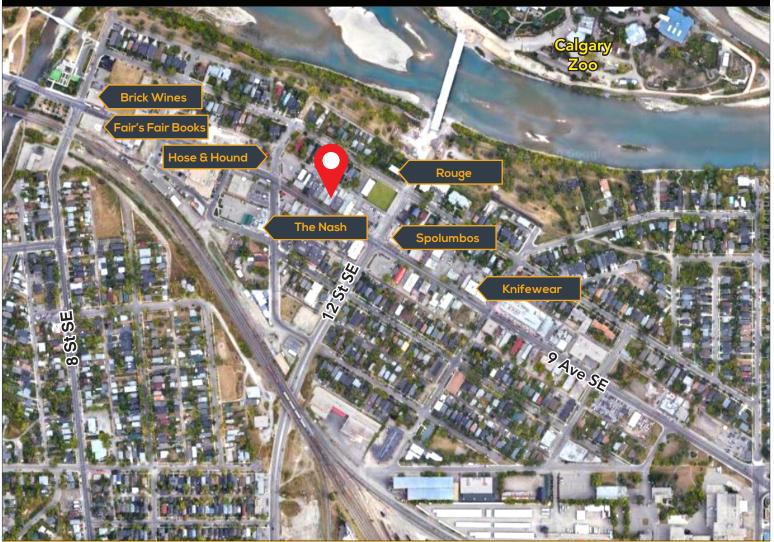

Warm and open space

#### **PROPERTY DESCRIPTION**

| Lease Rate:    | Market                                     |
|----------------|--------------------------------------------|
| Op. Costs:     | \$15.90 psf est 2024                       |
| Rentable Area: | Unit B: 1,490 sf<br>Basement: 400 sf bonus |
| Parking:       | 1 rear stall                               |
| Possession:    | Immediate                                  |

HEAD OFFICE Suite 300, 1324 – 11 Avenue SW Calgary, Alberta T3C 0M6 Toll Free 1.800.750.6766 AvenueCommercial.com



### PHOTOS

#### 1222 9 Avenue SE, Calgary, Alberta











#### HEAD OFFICE

 Suite 300, 1324 – 11 Avenue SW

 Calgary, Alberta T3C 0M6

 Main
 403.802.6766

 Toll Free
 800.750.6766







#### LOCATION

1222 9 Avenue SE, Calgary, Alberta



## **CHOOSE YOUR AVENUE**

Commercial / Residential / Financing / Property Management / Investments

Brandon Lau Vice President Sales & Leasing 403.708.0730 blau@avenuecommercial.com



HEAD OFFICE

This brochure is intended for information purposes only and should not be relied upon for accurate factual information by the recipients hereof. The information contained herein is based on information which Avenue Commercial deems reliable. The information contained herein is subject to change without notice

> Suite 300, 1324 – 11 Avenue SW Calgary, Alberta T3C 0M6 Main 403.802.6766 Toll Free 800.750.6766

AvenueCommercial.com