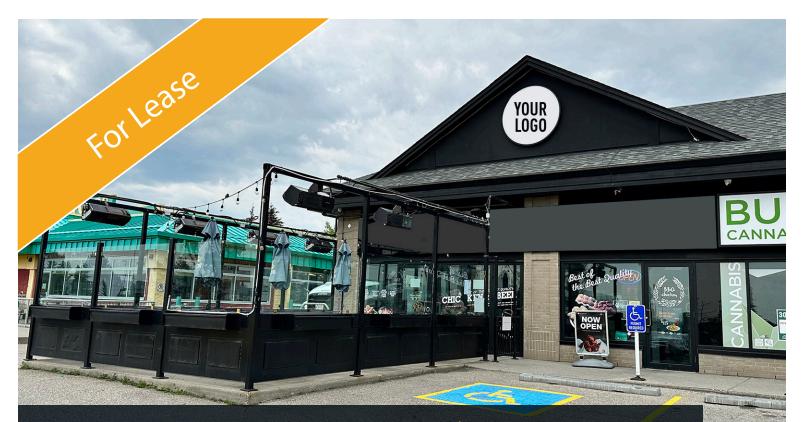

# PRIME RESTARAUNT LOCATION

### HIGHLIGHTS

 Shadow anchored by numerous nearby national, regional, and local tenants including: Sportchek, Cineplex Odeon, Chapters, The Keg, Mark's Work Warehouse, Community Foods and many more.

842 CROWFOOT CR NW CALGARY, ALBERTA

- Near to the Crowfoot LRT Station and serviced by 12 bus routes, which allows for easy access to the site
- Thoroughfares, including Nose Hill Drive NW, Crowchild Trail N, Sarcee Trail NW, and Stoney Trail NW

#### **PROPERTY DESCRIPTION**

| Size:                                         | 2,204 sf              |
|-----------------------------------------------|-----------------------|
| Rate:                                         | Market                |
| Op. Costs:                                    | \$26.00 psf est. 2024 |
| Zoning:                                       | DC/MU-2 Bylaws        |
| Availablity:                                  | Immediately           |
| Parking:                                      | Scramble              |
| Pylon Signage:                                | Available             |
| HEAD OFFICE<br>Suite 300, 1324 – 11 Avenue SW |                       |