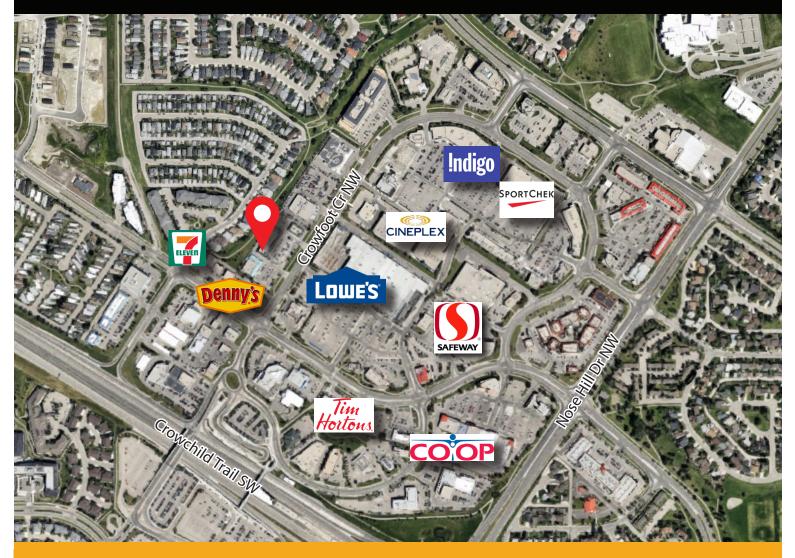

ablity:                                  | Immediately           |
| Parking:                                      | Scramble              |
| Pylon Signage:                                | Available             |
| HEAD OFFICE<br>Suite 300, 1324 – 11 Avenue SW |                       |

Suite 300, 1324 – 11 Avenue SW Calgary, Alberta T3C 0M6 **Toll Free** 1.800.750.6766 **AvenueCommercial.com** 



### PHOTOS









 HEAD OFFICE

 Suite 300, 1324 – 11 Avenue SW

 Calgary, Alberta T3C 0M6

 Main
 403.802.6766

 Toll Free
 800.750.6766

#### AvenueCommercial.com





### PHOTOS

#### 842 Crowfoot Cr NW, Calgary, Alberta









HEAD OFFICE

 Suite 300, 1324 – 11 Avenue SW

 Calgary, Alberta T3C 0M6

 Main
 403.802.6766

 Toll Free
 800.750.6766

AvenueCommercial.com





#### LOCATION



## **CHOOSE YOUR AVENUE**

Commercial / Residential / Financing / Property Management / Investments

#### **Brandon Lau**

Vice President 403.708.0730 blau@avenuecommercial.com

This brochure is intended for information purposes only and should not be relied upon for accurate factual information by the recipients hereof. The information contained herein is based on information which Avenue Commercial deems reliable. The information contained herein is subject to change without notice



HEAD OFFICE

Suite 300, 1324 – 11 Avenue SW Calgary, Alberta T3C 0M6 Main 403.802.6766 Toll Free 800.750.6766 AvenueCommercial.com