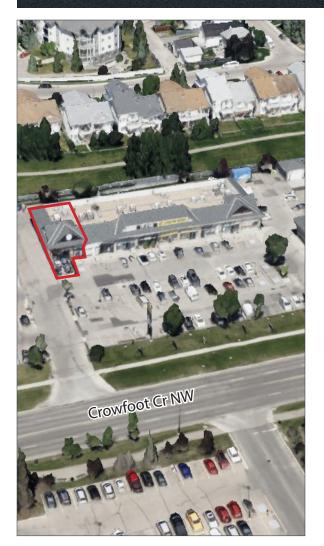

# PRIME RESTARAUNT LOCATION



### HIGHLIGHTS

 Shadow anchored by numerous nearby national, regional, and local tenants including: Sportchek, Cineplex Odeon, Chapters, The Keg, Mark's Work Warehouse, Community Foods and many more.

842 CROWFOOT CR NW CALGARY, ALBERTA

- Near to the Crowfoot LRT Station and serviced by 12 bus routes, which allows for easy access to the site
- Thoroughfares, including Nose Hill Drive NW, Crowchild Trail N, Sarcee Trail NW, and Stoney Trail NW

#### **PROPERTY DESCRIPTION**

| Size:                                         | 2,204 sf              |
|-----------------------------------------------|-----------------------|
| Rate:                                         | Market                |
| Op. Costs:                                    | \$26.00 psf est. 2024 |
| Zoning: