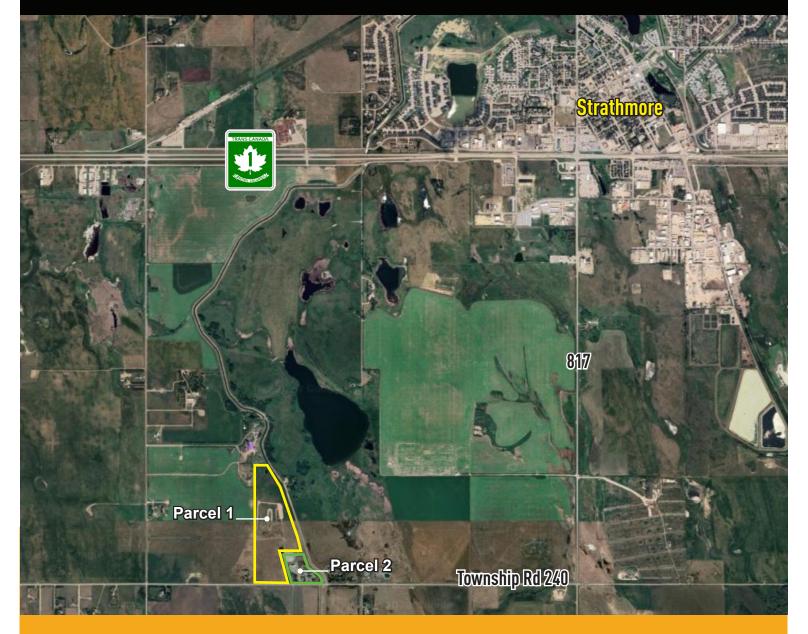

# RURAL PROPERTY

Parcel 2

Strathmore, Alberta

- Multiple uses avaliable for manufacturing, storage, office, logistics companies.
- Easy access to TransCanada and minutes away from the Town of Strathmore.
- Close proximity to the new De Havilland Aerospace Manufacturing Facility.
- Newly constructed office and warehouse facility, multiple smaller office and storage buildings located upon Parcel 1.
- Each building is available for lease on their own.

### PROPERTY DESCRIPTION

Parcel 1: \$9,500,000 Sale Price:

Parcel 2: \$1,500,000

Parcel 1: 10 acres Size:

Parcel 2: 51 acres

Parcel 1: \$36,756 (est.) **Property Tax:** Parcel 2: \$3,637.20 (est.)

Parcel 1: DC - Direct Control

**Zoning:** Parcel 2: DC - Direct Control

**HEAD OFFICE** Suite 300, 1324 – 11 Avenue SW Calgary, Alberta T3C 0M6 Toll Free 1.800.750.6766 AvenueCommercial.com

PHOTOS Strathmore, Alberta