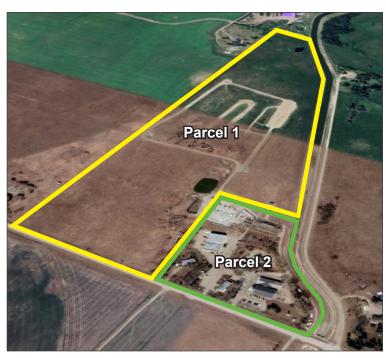

# RURAL PROPERTY

Parcel 2

Strathmore, Alberta

- Multiple uses avaliable for manufacturing, storage, office, logistics companies.
- Easy access to TransCanada and minutes away from the Town of Strathmore.
- Close proximity to the new De Havilland Aerospace Manufacturing Facility.
- Newly constructed office and warehouse facility, multiple smaller office and storage buildings located upon Parcel 1.
- Each building is available for lease on their own.

### PROPERTY DESCRIPTION

Parcel 1: \$9,500,000 Sale Price:

Parcel 2: \$1,500,000

Parcel 1: 10 acres Size:

Parcel 2: 51 acres

Parcel 1: \$36,756 (est.) **Property Tax:** Parcel 2: \$3,637.20 (est.)

Parcel 1: DC - Direct Control

**Zoning:** Parcel 2: DC - Direct Control

**HEAD OFFICE** Suite 300, 1324 – 11 Avenue SW Calgary, Alberta T3C 0M6 Toll Free 1.800.750.6766 AvenueCommercial.com

PHOTOS Strathmore, Alberta