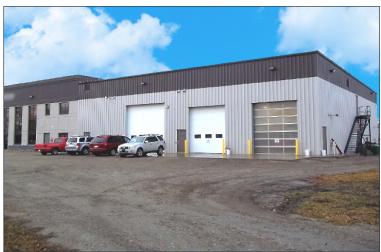

# RURAL PROPERTY

Parcel 2

Strathmore, Alberta

- Multiple uses avaliable for manufacturing, storage, office, logistics companies.
- Easy access to TransCanada and minutes away from the Town of Strathmore.
- Close proximity to the new De Havilland Aerospace Manufacturing Facility.
- Newly constructed office and warehouse facility, multiple smaller office and storage buildings located upon Parcel 1.
- Each building is available for lease on their own.

**Zoning:** Parcel 2: DC - Direct Control

**HEAD OFFICE** Suite 300, 1324 – 11 Avenue SW Calgary, Alberta T3C 0M6 Toll Free 1.800.750.6766 AvenueCommercial.com

PHOTOS Strathmore, Alberta