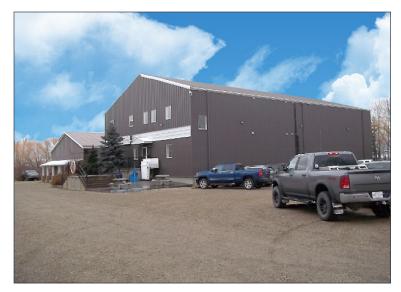

# RURAL PROPERTY

Parcel 2

Strathmore, Alberta

- Multiple uses avaliable for manufacturing, storage, office, logistics companies.
- Easy access to TransCanada and minutes away from the Town of Strathmore.
- Close proximity to the new De Havilland Aerospace Manufacturing Facility.
- Newly constructed office and warehouse facility, multiple smaller office and storage buildings located upon Parcel 1.
- Each building is available for lease on their own.

### PROPERTY DESCRIPTION

Parcel 1: \$9,500,000 Sale Price:

Parcel 2: \$1,500,000

Parcel 1: 10 acres Size:

Parcel 2: 51 acres

Parcel 1: \$36,756 (est.) **Property Tax:** Parcel 2: \$3,637.20 (est.)

Parcel 1: DC - Direct Control