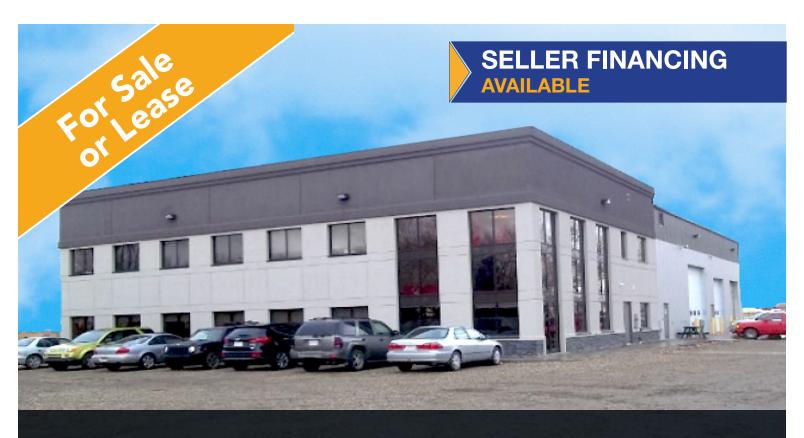

# RURAL PROPERTY

Parcel 2

Strathmore, Alberta

- Multiple uses avaliable for manufacturing, storage, office, logistics companies.
- Easy access to TransCanada and minutes away from the Town of Strathmore.
- Close proximity to the new De Havilland Aerospace Manufacturing Facility.
- Newly constructed office and warehouse facility, multiple smaller office and storage buildings located upon Parcel 1.
- Each building is available for lease on their own.

### PROPERTY DESCRIPTION

Parcel 1: \$9,500,000 Sale Price:

Parcel 2: \$1,500,000

Parcel 1: 10 acres Size:

Parcel 2: 51 acres

Parcel 1: \$36,756 (est.) **Property Tax:** Parcel 2: \$3,637.20 (est.)

Parcel 1: DC - Direct Control