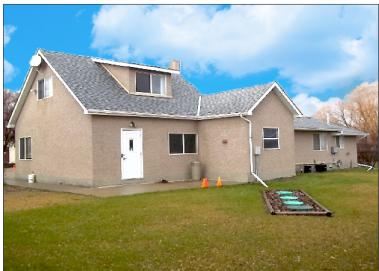

# RURAL PROPERTY

Parcel 2

Strathmore, Alberta

- Multiple uses avaliable for manufacturing, storage, office, logistics companies.
- Easy access to TransCanada and minutes away from the Town of Strathmore.
- Close proximity to the new De Havilland Aerospace Manufacturing Facility.
- Newly constructed office and warehouse facility, multiple smaller office and storage buildings located upon Parcel 1.
- Each building is available for lease on their own.

### PROPERTY DESCRIPTION

Parcel 1: \$9,500,000 Sale Price:

Parcel 2: \$1,500,000

Parcel 1: 10 acres Size:

Parcel 2: 51 acres

Parcel 1: \$36,756 (est.) **Property Tax:** Parcel 2: \$3,637.20 (est.)

Parcel 1: DC - Direct Control