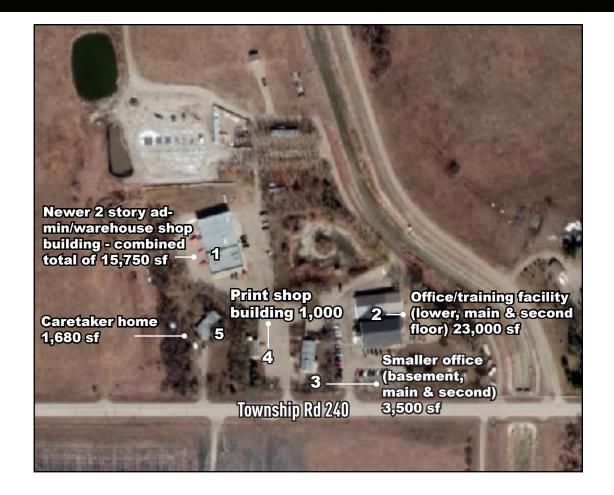

# RURAL PROPERTY

Parcel 2

Strathmore, Alberta

- Multiple uses avaliable for manufacturing, storage, office, logistics companies.
- Easy access to TransCanada and minutes away from the Town of Strathmore.
- Close proximity to the new De Havilland Aerospace Manufacturing Facility.
- Newly constructed office and warehouse facility, multiple smaller office and storage buildings located upon Parcel 1.
- Each building is available for lease on their own.

### PROPERTY DESCRIPTION

Parcel 1: \$9,500,000 Sale Price:

Parcel 2: \$1,500,000

Parcel 1: 10 acres Size:

Parcel 2: 51 acres

Parcel 1: \$36,756 (est.) **Property Tax:** Parcel 2: \$3,637.20 (est.)

Parcel 1: DC - Direct Control