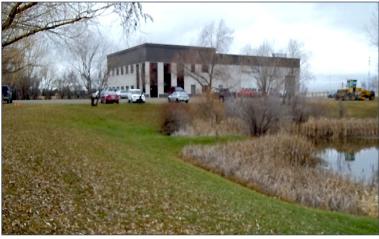

# RURAL PROPERTY

Parcel 2

Strathmore, Alberta

- Multiple uses avaliable for manufacturing, storage, office, logistics companies.
- Easy access to TransCanada and minutes away from the Town of Strathmore.
- Close proximity to the new De Havilland Aerospace Manufacturing Facility.
- Newly constructed office and warehouse facility, multiple smaller office and storage buildings located upon Parcel 1.
- Each building is available for lease on their own.

### PROPERTY DESCRIPTION

Parcel 1: \$9,500,000 Sale Price:

Parcel 2: \$1,500,000

Parcel 1: 10 acres Size:

Parcel 2: 51 acres

Parcel 1: \$36,756 (est.) **Property Tax:** Parcel 2: \$3,637.20 (est.)

Parcel 1: DC - Direct Control