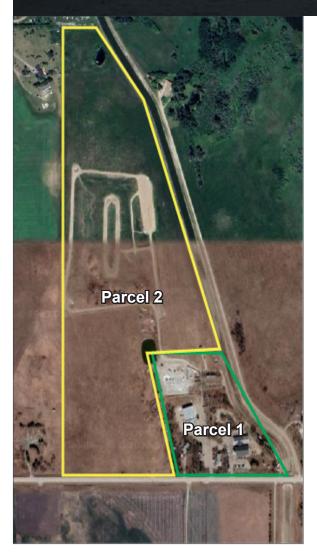

### **PROPERTY DESCRIPTION**

| Sale Price:   | Parcel 1: \$9,500,000<br>Parcel 2: \$1,500,000                 |
|---------------|----------------------------------------------------------------|
| Size:         | Parcel 1: 10 acres<br>Parcel 2: 51 acres                       |
| Property Tax: | Parcel 1: \$36,756 (est.)<br>Parcel 2: \$3,637.20 (est.)       |
| Zoning:       | Parcel 1: DC - Direct Control<br>Parcel 2: DC - Direct Control |

### LOCATION

#### Strathmore, Alberta