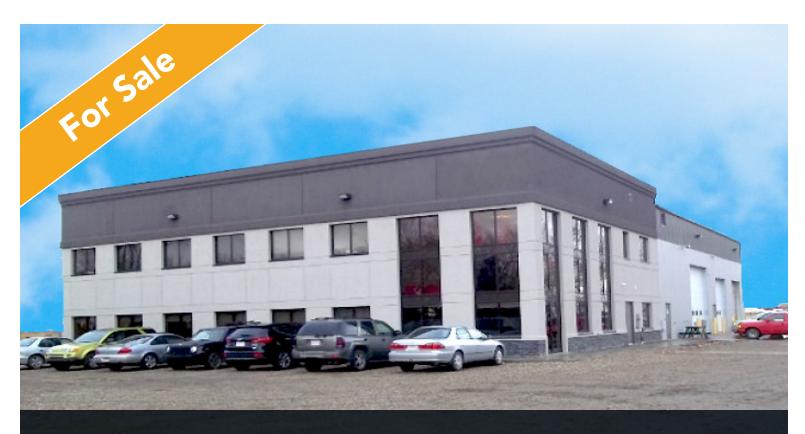

### HIGHLIGHTS

• Multiple uses avaliable for manufacturing, storage, office, logistics companies.

Strathmore, Alberta

- Easy access to TransCanada and minutes away from the Town of Strathmore.
- Close proximity to the new De Havilland Aerospace Manufacturing Facility.
- Newly constructed office and warehouse facility, multiple smaller office and storage buildings located upon Parcel 1.

### **PROPERTY DESCRIPTION**

| Sale Price:   | Parcel 1: \$9,500,000<br>Parcel 2: \$1,500,000                 |
|---------------|----------------------------------------------------------------|
| Size:         | Parcel 1: 10 acres<br>Parcel 2: 51 acres                       |
| Property Tax: | Parcel 1: \$36,756 (est.)<br>Parcel 2: \$3,637.20 (est.)       |
| Zoning:       | Parcel 1: DC - Direct Control<br>Parcel 2: DC - Direct Control |