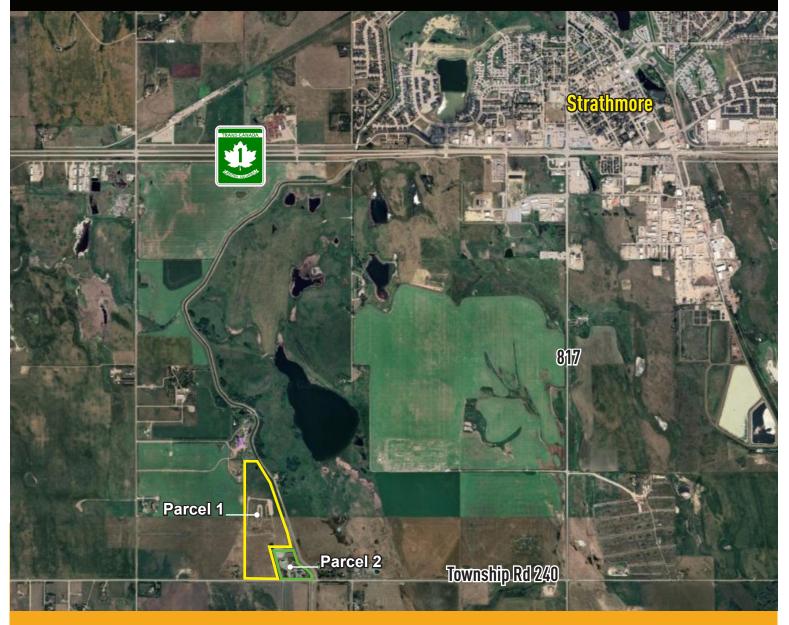

### LOCATION

#### Strathmore, Alberta

### **PROPERTY DESCRIPTION**

| Sale Price:   | Parcel 1: \$9,500,000<br>Parcel 2: \$1,500,000                 |
|---------------|----------------------------------------------------------------|
| Size:         | Parcel 1: 10 acres<br>Parcel 2: 51 acres                       |
| Property Tax: | Parcel 1: \$36,756 (est.)<br>Parcel 2: \$3,637.20 (est.)       |
| Zoning:       | Parcel 1: DC - Direct Control<br>Parcel 2: DC - Direct Control |