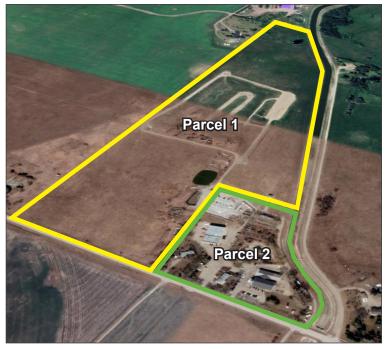

### **PROPERTY DESCRIPTION**

| Sale Price:   | Parcel 1: \$9,500,000<br>Parcel 2: \$1,500,000                 |
|---------------|----------------------------------------------------------------|
| Size:         | Parcel 1: 10 acres<br>Parcel 2: 51 acres                       |
| Property Tax: | Parcel 1: \$36,756 (est.)<br>Parcel 2: \$3,637.20 (est.)       |
| Zoning:       | Parcel 1: DC - Direct Control<br>Parcel 2: DC - Direct Control |

### LOCATION

#### Strathmore, Alberta