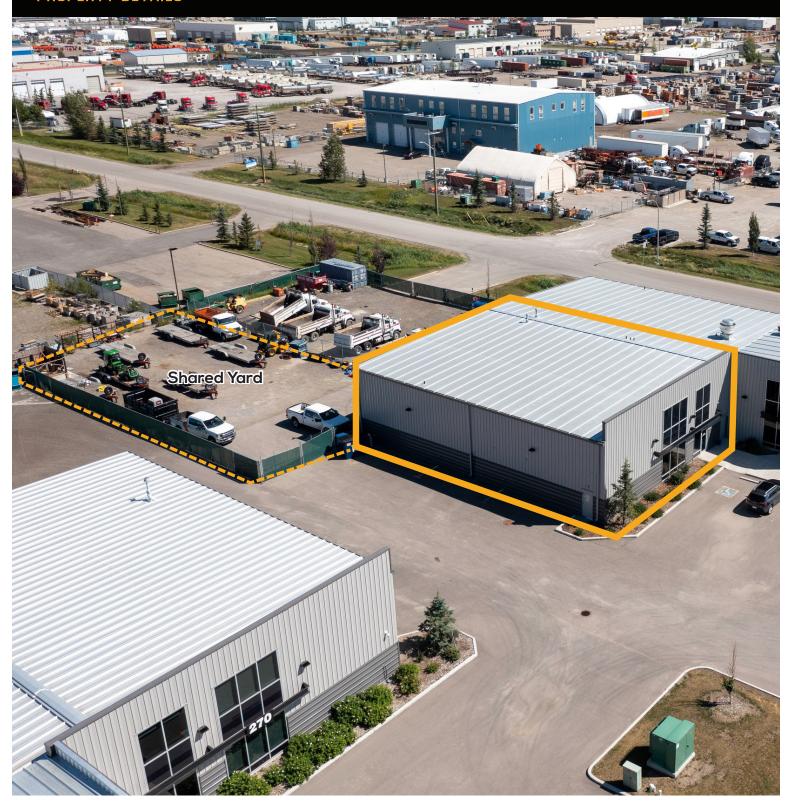

# HIGHLIGHTS

- 3 year old building
- Well landscaped, paved parking area with drive in bay entry and compacted gravel yard
- Ideally positioned in Shepard Industrial Park, a busy, growing commercial area
- Sump, new security system, crane capability, 2 washrooms
- Quick access to Stoney Trail and Glenmore Trail SE

## PROPERTY DESCRIPTION

| Building Lease Rate: | Market                 |
|----------------------|------------------------|
| Operating Costs:     | \$6.74 psf             |
| Bay Size:            | 4,284 sq. ft.          |
| Heating:             | HVAC                   |
| Loading:             | Two Drive in 12' x 12' |
| Power:               | 220 Amp; 640 Volt      |
| Ceiling Height:      | 16' -20' Clear         |
| Parking:             | 4+ stalls              |
| Yard Lease Rate:     | Yard is shared         |
| Yard Size:           | 9,000 sq. ft.          |
| Available:           | Immediate              |