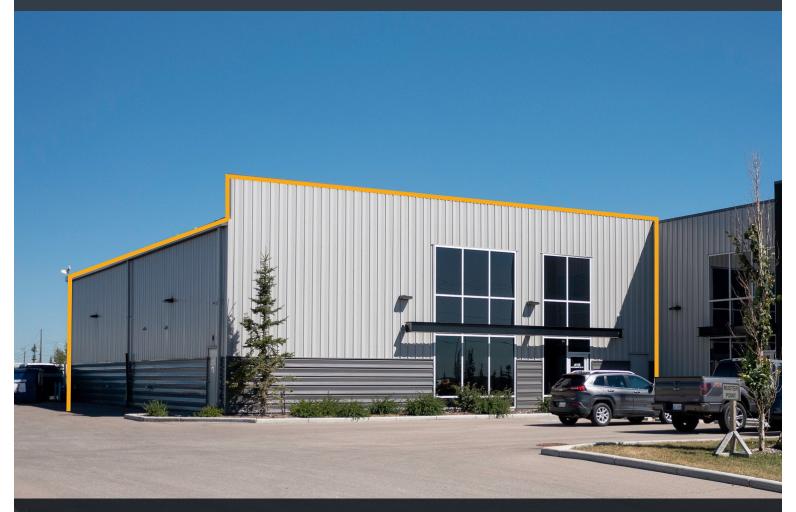

# HIGHLIGHTS

- 3 year old building
- Well landscaped, paved parking area with drive in bay entry and compacted gravel yard
- Ideally positioned in Shepard Industrial Park, a busy, growing commercial area
- Sump, new security system, crane capability, 2 washrooms
- Quick access to Stoney Trail and Glenmore Trail SE

## PROPERTY DESCRIPTION

| Building Lease Rate: | Market                 |
|----------------------|------------------------|
| Operating Costs:     | \$6.74 psf             |
| Bay Size:            | 4,284 sq. ft.          |
| Heating:             | HVAC                   |
| Loading:             | Two Drive in 12' x 12' |
| Power:               | 220 Amp; 640 Volt      |
| Ceiling Height:      | 16' -20' Clear         |
| Parking:             | 4+ stalls              |
| Yard Lease Rate:     | Yard is shared         |
| Yard Size:           | 9,000 sq. ft.          |
| Available:           | Immediate              |