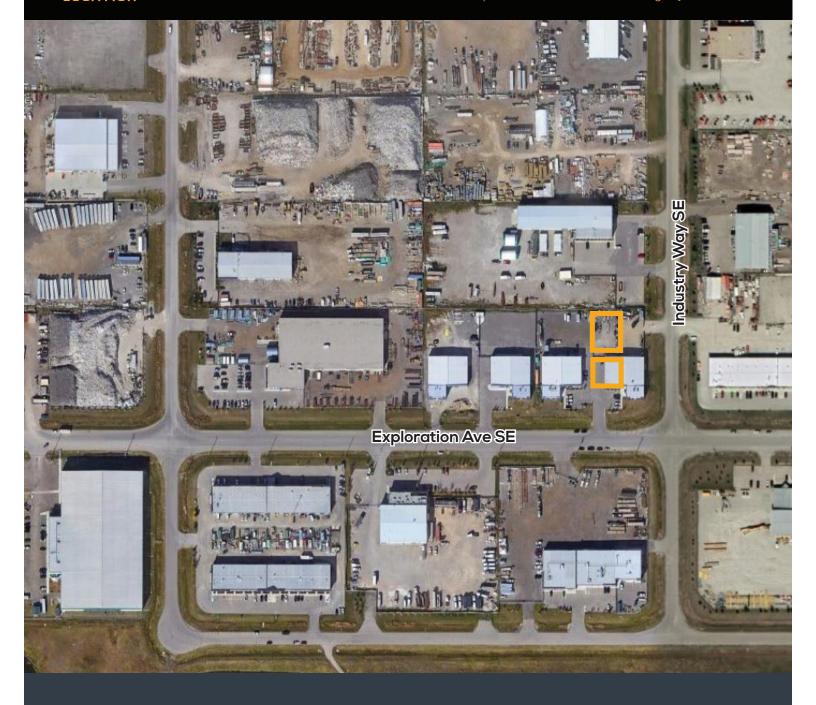

# BAY 110, 280 EXPLORATION AVENUE SE CALGARY, ALBERTA

FOR MORE INFORMATION, CONTACT:

Lila Miller

Associate

403.667.5732

lmiller@avenuecommercial.com

# HIGHLIGHTS

- 3 year old building
- Well landscaped, paved parking area with drive in bay entry and compacted gravel yard
- Ideally positioned in Shepard Industrial Park, a busy, growing commercial area
- Sump, new security system, crane capability, 2 washrooms
- Quick access to Stoney Trail and Glenmore Trail SE