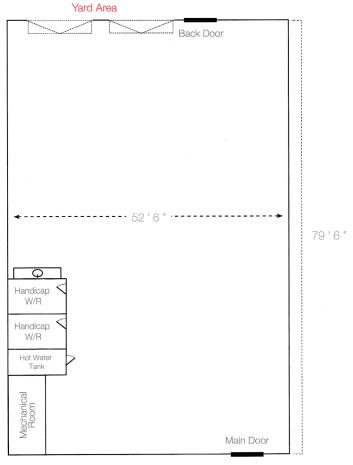

## PROPERTY DESCRIPTION

| Building Lease Rate: | Market                 |
|----------------------|------------------------|
| Operating Costs:     | \$6.74 psf             |
| Bay Size:            | 4,284 sq. ft.          |
| Heating:             | HVAC                   |
| Loading:             | Two Drive in 12' x 12' |
| Power:               | 220 Amp; 640 Volt      |
| Ceiling Height:      | 16' -20' Clear         |
| Parking:             | 4+ stalls              |
| Yard Lease Rate:     | Yard is shared         |
| Yard Size:           | 9,000 sq. ft.          |
| Available:           | Immediate              |