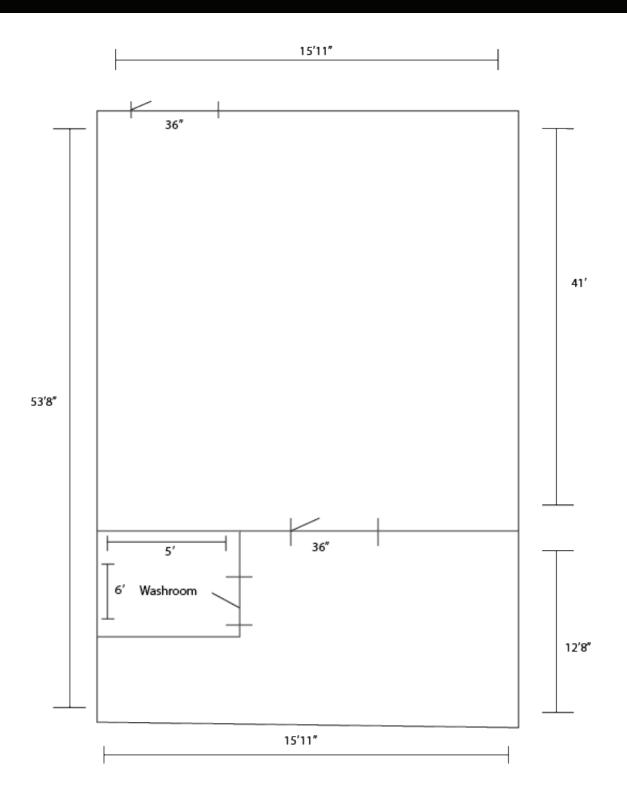

### UNIT 24

### HIGHLIGHTS

- Fully built out office space including barrier free washrooms. •
- Formerly occupied by AHS

Commercial UE Real Estate Solutions

HEAD OFFICE Suite 300, 1324 - 11 Avenue SW Calgary, Alberta T3C 0M6 Main 403.802.6766 Toll Free 800.750.6766

Unit 24 523 Woodpark Blvd SW

FLOOR PLAN

HEAD OFFICE

 Suite 300, 1324 – 11 Avenue SW

 Calgary, Alberta T3C 0M6

 Main
 403.802.6766

 Toll Free
 800.750.6766