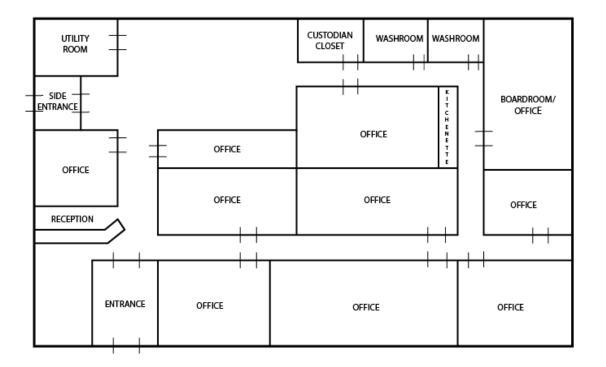

• Fully built out with reception, five offices, washroom and staffroom, laundry room





 HEAD OFFICE

 Suite 300, 1324 – 11 Avenue SW

 Calgary, Alberta T3C 0M6

 Main
 403.802.6766

 Toll Free
 800.750.6766

#### AvenueCommercial.com

 $(\mathbb{C})^{s}$ 





## UNIT 10 FLOOR PLAN



### HIGHLIGHTS

Wide open retail space. Bring your new concept! •





HEAD OFFICE

Suite 300, 1324 - 11 Avenue SW Calgary, Alberta T3C 0M6 Main 403.802.6766 Toll Free 800.750.6766





### UNIT 24

### HIGHLIGHTS

- Fully built out office space including barrier free washrooms. •
- Formerly occupied by AHS









Commercial UE Real Estate Solutions









HEAD OFFICE Suite 300, 1324 - 11 Avenue SW Calgary, Alberta T3C 0M6 Main 403.802.6766 Toll Free 800.750.6766







Unit 24 523 Woodpark Blvd SW



FLOOR PLAN



HEAD OFFICE

 Suite 300, 1324 – 11 Avenue SW

 Calgary, Alberta T3C 0M6

 Main
 403.802.6766

 Toll Free
 800.750.6766







#### HEAD OFFICE

 Suite 300, 1324 – 11 Avenue SW

 Calgary, Alberta T3C 0M6

 Main
 403.802.6766

 Toll Free
 800.750.6766





### LOCATION

#### 28, 523 Woodpark Boulevard SW, Calgary, Alberta



# **CHOOSE YOUR AVENUE**

Commercial / Residential / Financing / Property Management / Investments

#### **Kael Smith**

Senior Associate 403.681.2022 ksmith@avenuecommercial.ca

#### **Brandon Lau**

Vice President Sales & Leasing 403.708.0730 blau@avenuecommercial.ca



#### HEAD OFFICE

This brochure is intended for information purposes only and should not be relied upon for accurate factual information by the recipients hereof. The information contain