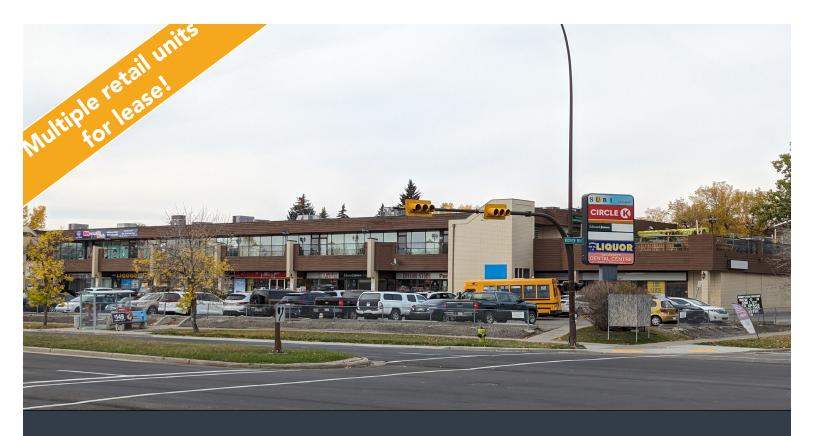

## GREAT WOODBINE LOCATION!

#### 523 WOODPARK BLVD. SW CALGARY, ALBERTA

### HIGHLIGHTS

- Located in the desirable communities of Woodbine and Woodlands
- Prominently located at the lighted intersection of Woodpark Blvd and Woodview Drive SW
- Great oppportunity for a wide variety of retailers, professional / personal services, medical, veterinary clinic, fitness studio, pharmacy, clothing store (new or used), etc.
- Great demographics! Shortage of retail space and services in Woodbine & Woodlands.
- Current tenants include: Circle K, Red Crowns Pub, Fishman's, Liquor Store, Edward Jones, Daycare, Barber, Hair Salon, Dental Clinic, Vape Shop and