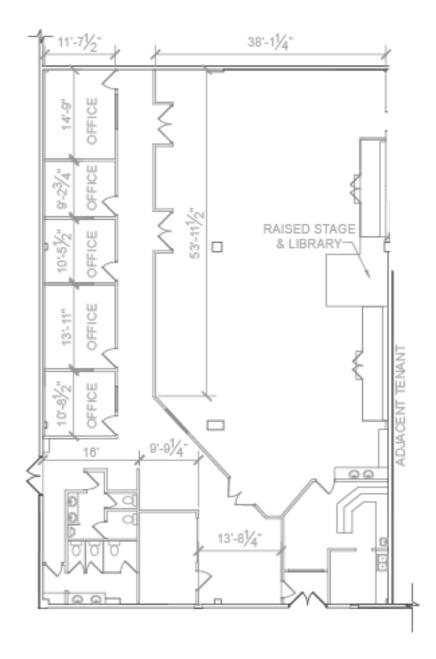

### UNIT 24

### HIGHLIGHTS

- Fully built out office space including barrier free washrooms. •
- Formerly occupied by AHS

Commercial UE Real Estate Solutions

HEAD OFFICE Suite 300, 1324 - 11 Avenue SW Calgary, Alberta T3C 0M6 Main 403.802.6766 Toll Free 800.750.6766

Unit 24 523 Woodpark Blvd SW

FLOOR PLAN

HEAD OFFICE

 Suite 300, 1324 – 11 Avenue SW

 Calgary, Alberta T3C 0M6

 Main
 403.802.6766

 Toll Free
 800.750.6766