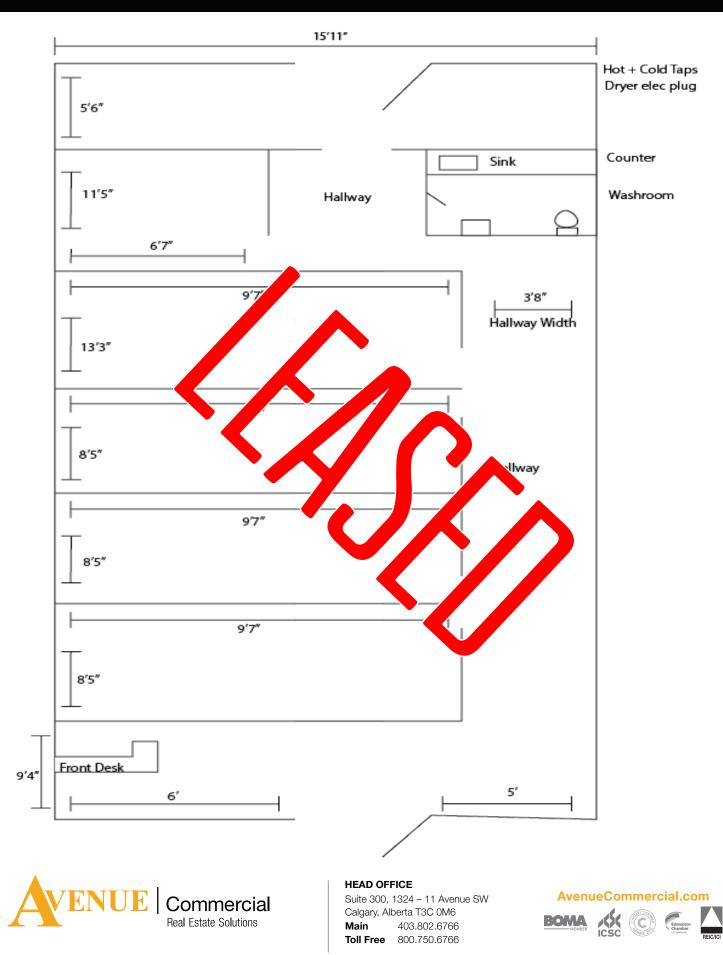

### UNIT 10

### HIGHLIGHTS

• Fully built out with reception, five offices, washroom and staffroom, laundry room

 HEAD OFFICE

 Suite 300, 1324 – 11 Avenue SW

 Calgary, Alberta T3C 0M6

 Main
 403.802.6766

 Toll Free
 800.750.6766

## UNIT 10 FLOOR PLAN