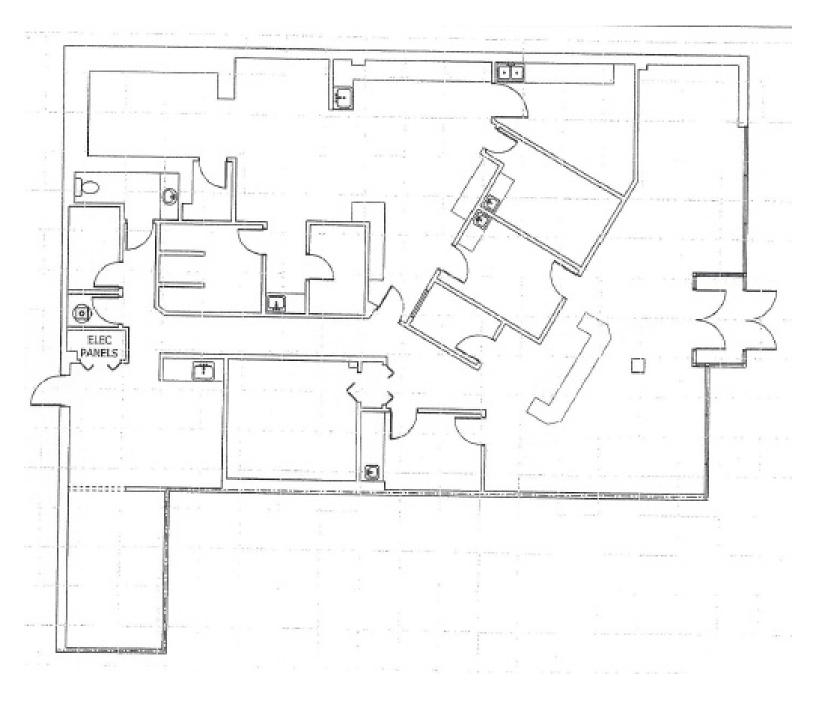

### UNIT 10

## HIGHLIGHTS

• Fully built out with reception, five offices, washroom and staffroom, laundry room

 HEAD OFFICE

 Suite 300, 1324 – 11 Avenue SW

 Calgary, Alberta T3C 0M6

 Main
 403.802.6766

 Toll Free
 800.750.6766

## UNIT 10 FLOOR PLAN