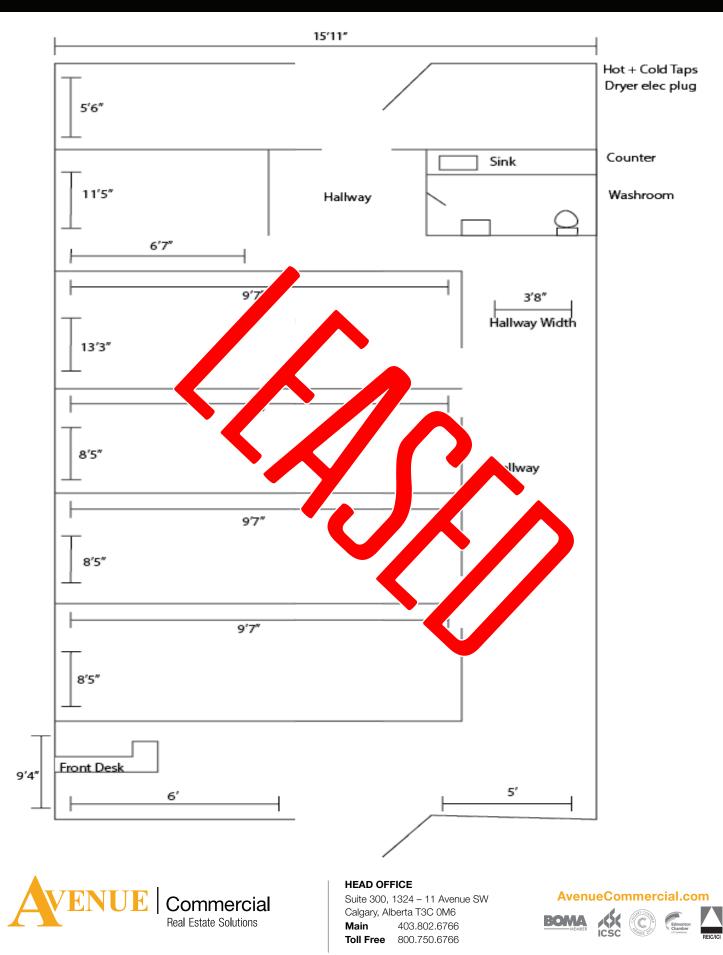

### UNIT 24 & 28

### HIGHLIGHTS

- Fully built out office space including barrier free washrooms. •
- Formerly occupied by AHS

Commercial UE Real Estate Solutions

BOMA

HEAD OFFICE Suite 300, 1324 - 11 Avenue SW Calgary, Alberta T3C 0M6 Main 403.802.6766 Toll Free 800.750.6766

Unit 24 & 28 523 Woodpark Blvd SW

FLOOR PLAN

HEAD OFFICE

 Suite 300, 1324 – 11 Avenue SW

 Calgary, Alberta T3C 0M6

 Main
 403.802.6766

 Toll Free
 800.750.6766