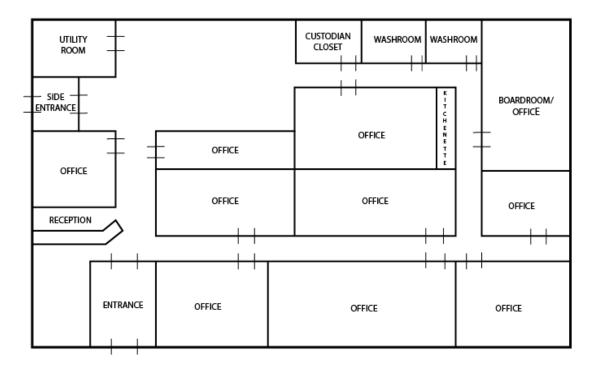

### UNIT 24 & 28

### HIGHLIGHTS

- Fully built out office space including barrier free washrooms. •
- Formerly occupied by AHS

Commercial UE Real Estate Solutions

BOMA

HEAD OFFICE Suite 300, 1324 - 11 Avenue SW Calgary, Alberta T3C 0M6 Main 403.802.6766 Toll Free 800.750.6766

Unit 24 & 28 523 Woodpark Blvd SW

FLOOR PLAN

HEAD OFFICE

 Suite 300, 1324 – 11 Avenue SW

 Calgary, Alberta T3C 0M6

 Main
 403.802.6766

 Toll Free
 800.750.6766