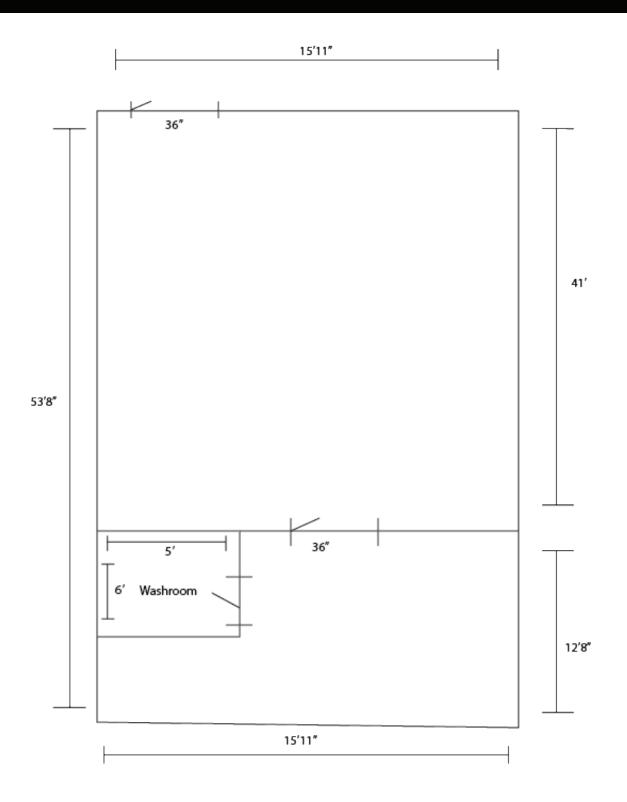

### UNIT 10

## HIGHLIGHTS

• Fully built out with reception, five offices, washroom and staffroom, laundry room

 HEAD OFFICE

 Suite 300, 1324 – 11 Avenue SW

 Calgary, Alberta T3C 0M6

 Main
 403.802.6766

 Toll Free
 800.750.6766

## UNIT 10 FLOOR PLAN