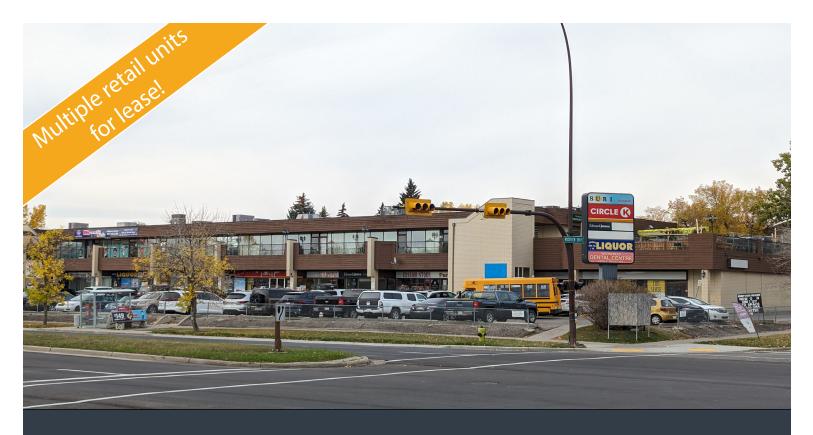

# GREAT WOODBINE LOCATION!

#### 523 WOODPARK BLVD. SW CALGARY, ALBERTA

#### HIGHLIGHTS

- Located in the desirable communities of Woodbine and Woodlands
- Prominently located at the lighted intersection of Woodpark Blvd and Woodview Drive SW
- Great oppportunity for a wide variety of retailers, professional / personal services, medical, veterinary clinic, fitness studio, pharmacy, clothing store (new or used), etc.
- Great demographics! Shortage of retail space and services in Woodbine & Woodlands.
- Current tenants include: Circle K, Red Crowns Pub, Fishman's, Liquor Store, Edward Jones, Daycare, Barber, Hair Salon, Dental Clinic, Vape Shop and