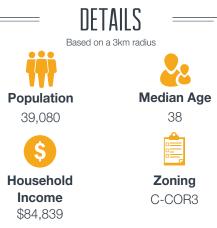

### **PROPERTY DESCRIPTION**

| Price:        | Market                                                                                                |
|---------------|-------------------------------------------------------------------------------------------------------|
| Size:         | 1,800 sq. ft. +/-                                                                                     |
| Op. Costs:    | \$13.11 psf included: condo fees, common area janitorial, snow removal, utilities, and property taxes |
| Property Tax: | \$21,144 / annum (incl. in operating cost calculation)                                                |
| Parking       | Ample onsite lot                                                                                      |