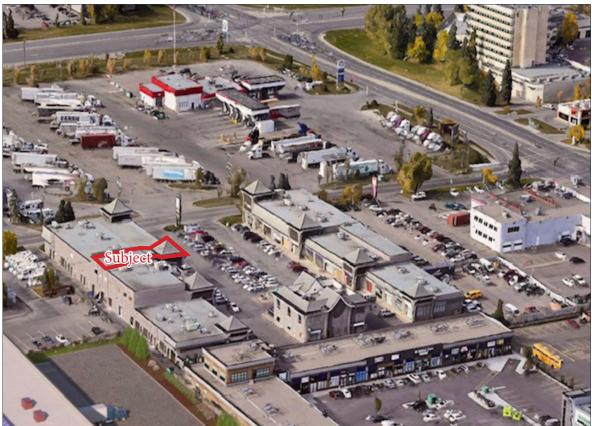

### HIGHLIGHTS

• Excellent opportunity to purchase centrally located retail zoned condo bays with ample surface parking

3132 26 STREET NE CALGARY, ALBERTA

- Exclusive use to: Entrance, washrooms and roof top patio
- Unit presently leased to dance studio
- Easy access to and from 32nd Ave and Barlow Trail, and 26th Street access to Sunridge Blvd.
- 1 allotted podium signage with high visibility and entrance door corporate signage

### **PROPERTY DESCRIPTION**

| Price:        | Market                                                                                                |
|---------------|-------------------------------------------------------------------------------------------------------|
| Size:         | 1,800 sq. ft. +/-                                                                                     |
| Op. Costs:    | \$13.11 psf included: condo fees, common area janitorial, snow removal, utilities, and property taxes |
| Property Tax: | \$21,144 / annum (incl. in operating cost calculation)                                                |
| Parking       | Ample onsite lot                                                                                      |