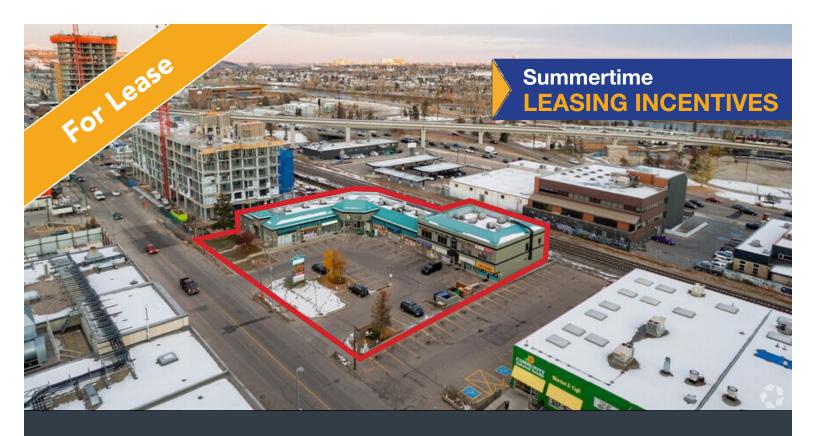

## **GREAT BELTLINE LOCATION!**

1324 10 AVENUE SW CALGARY, ALBERTA

## HIGHLIGHTS

- Conveniently located along 10th Avenue with easy accessibility to 14th street and the downtown core.
- Great space for the office like insurance, immigration, travel agency, accountant, and so on.
- Located close to mid-town Co-op, Community Health Foods, Greta Bar, National on 10th, CRAFT and Japanese Village.
- Less than 5 minute walking distance from the Sunalta LRT Station.