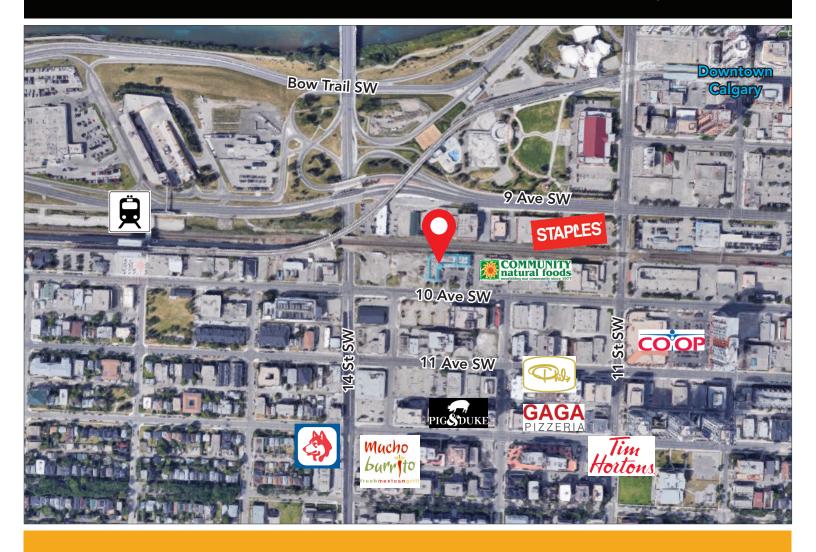

## HIGHLIGHTS

- Conveniently located along 10th Avenue with easy accessibility to 14th street and the downtown core.
- Great space for the office like insurance, immigration, travel agency, accountant, and so on.
- Located close to mid-town Co-op, Community Health Foods, Greta Bar, National on 10th, CRAFT and Japanese Village.
- Less than 5 minute walking distance from the Sunalta LRT Station.