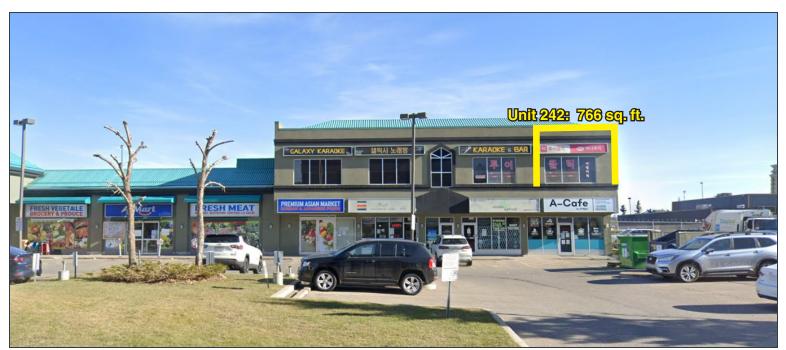

### PROPERTY DESCRIPTION

**Base Rent:** Contact Broker for Details

**Op Costs & Taxes:** \$16.00 psf est 2024

**Size:** Unit 242: 766 sq. ft.

Restrictive Uses: No vape, smoke shop or cannabis use

allowed

Term: Negotiable