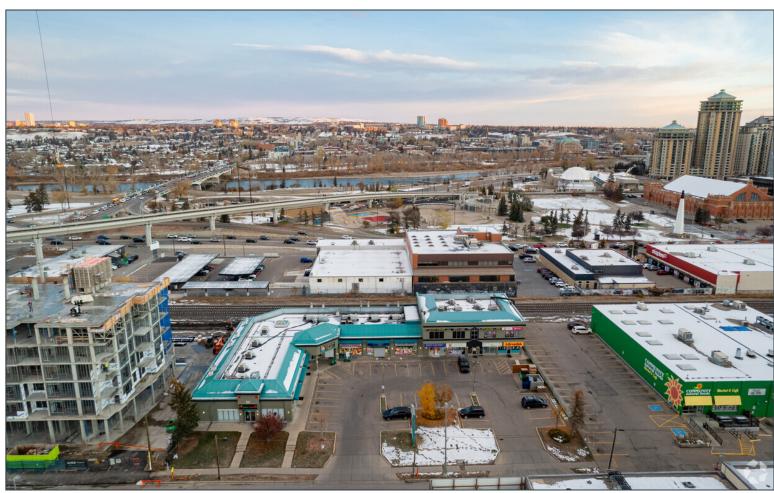

## **GREAT BELTLINE LOCATION!**

1324 10 AVENUE SW CALGARY, ALBERTA

## HIGHLIGHTS

- Conveniently located along 10th Avenue with easy accessibility to 14th street and the downtown core.
- Great space for the office like insurance, immigration, travel agency, accountant, and so on.
- Located close to mid-town Co-op, Community Health Foods, Greta Bar, National on 10th, CRAFT and Japanese Village.
- Less than 5 minute walking distance from the Sunalta LRT Station.