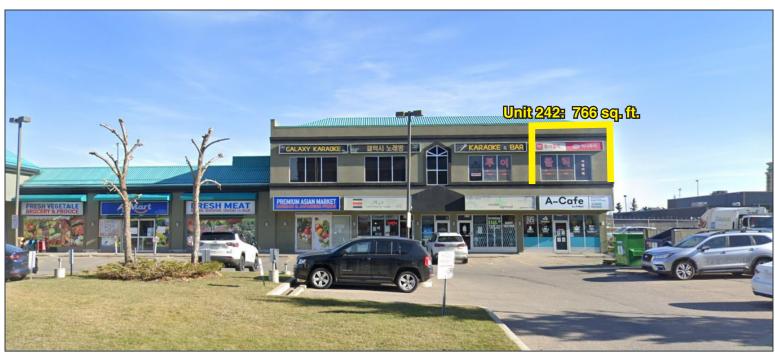

### PROPERTY DESCRIPTION

**Base Rent:** Contact Broker for Details

**Op Costs & Taxes:** \$16.00 psf est 2024

**Size:** Unit 14: 1,061 sq. ft.

Unit 242: 766 sq. ft.

Restrictive Uses: No vape, smoke shop or cannabis use