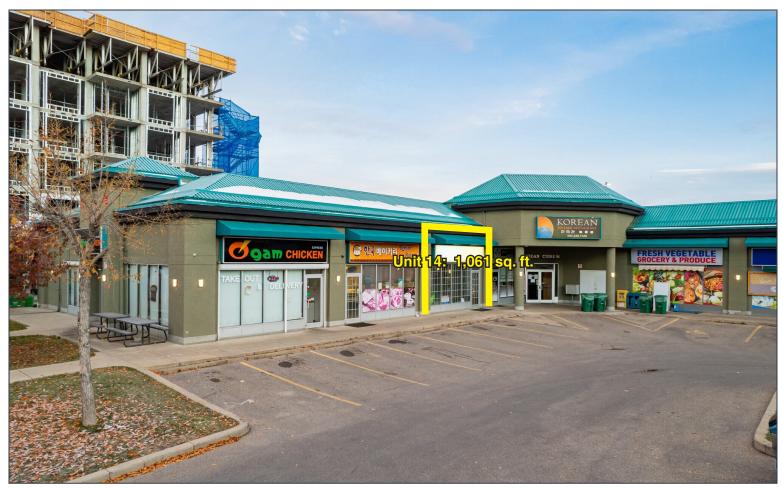

### PROPERTY DESCRIPTION

**Base Rent:** Contact Broker for Details

**Op Costs & Taxes:** \$16.00 psf est 2024

**Size:** Unit 14: 1,061 sq. ft.

Unit 242: 766 sq. ft.

Restrictive Uses: No vape, smoke shop or cannabis use