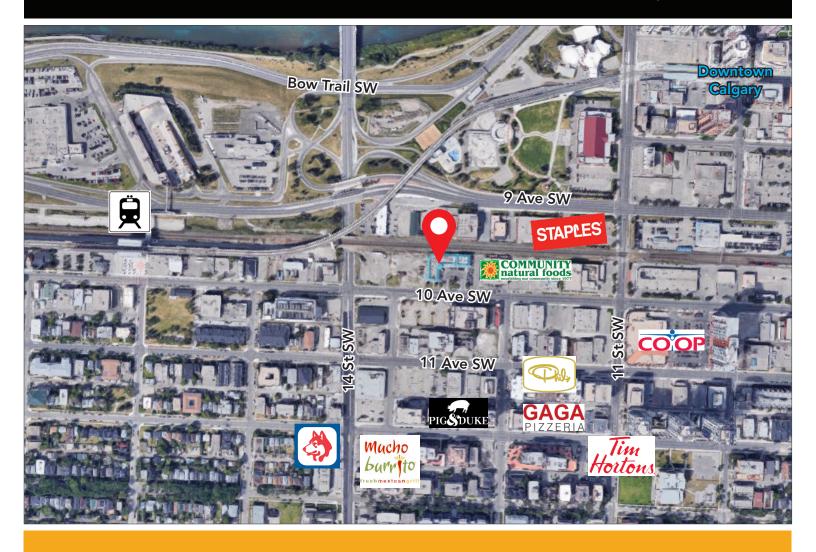

## GREAT BELTLINE LOCATION!

1324 10 AVENUE SW CALGARY, ALBERTA

## HIGHLIGHTS

- Conveniently located along 10th Avenue with easy accessibility to 14th street and the downtown core.
- Great space for the office like insurance, immigration, travel agency, accountant, and so on.
- Located close to mid-town Co-op, Community Health Foods, Greta Bar, National on 10th, CRAFT and Japanese Village.
- Less than 5 minute walking distance from the Sunalta LRT Station.