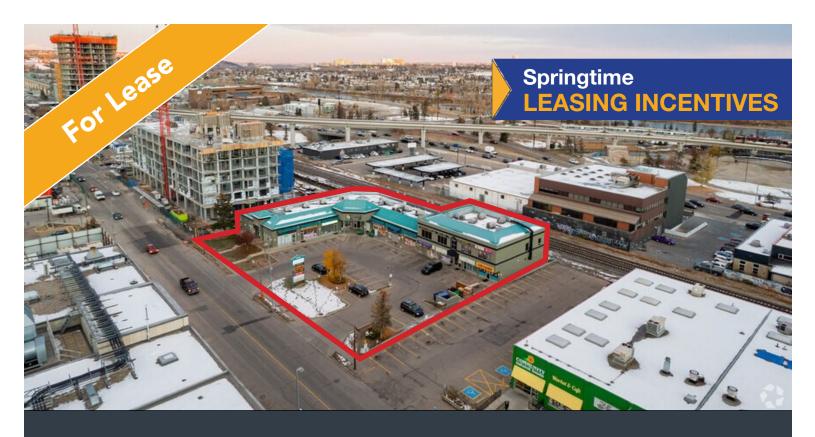

## GREAT BELTLINE LOCATION!

1324 10 AVENUE SW CALGARY, ALBERTA

## HIGHLIGHTS

- Conveniently located along 10th Avenue with easy accessibility to 14th street and the downtown core.
- Great space for the office like insurance, immigration, travel agency, accountant, and so on.
- Located close to mid-town Co-op, Community Health Foods, Greta Bar, National on 10th, CRAFT and Japanese Village.
- Less than 5 minute walking distance from the Sunalta LRT Station.