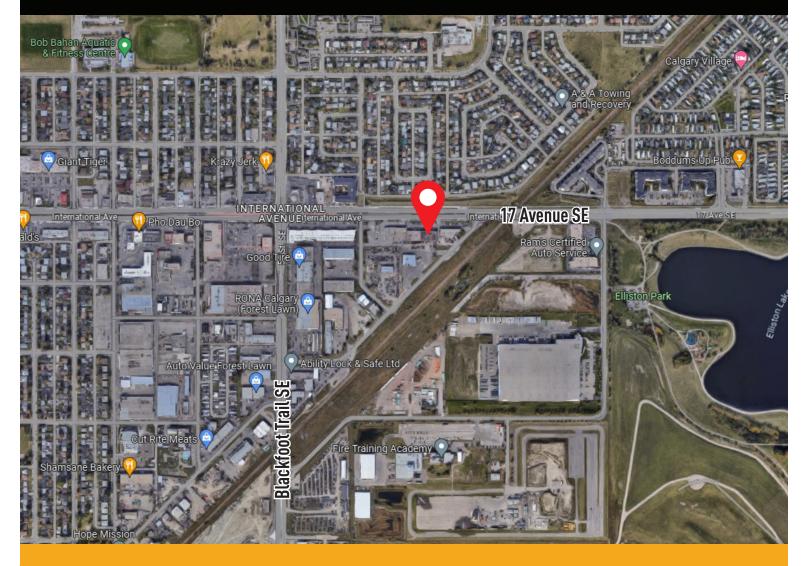

## HIGHLIGHTS

- Located on International Avenue near BRT and major arteries.
- Ample Parking
- C-COR3, Commercial Corridor Zoning includes permitted uses such as Artist's Studio, Fitness Centre, Instructional Facility and Office as well as discretionary use for a Computer Games Facility, Conference and Event Facility or Gaming Establishment and many more!