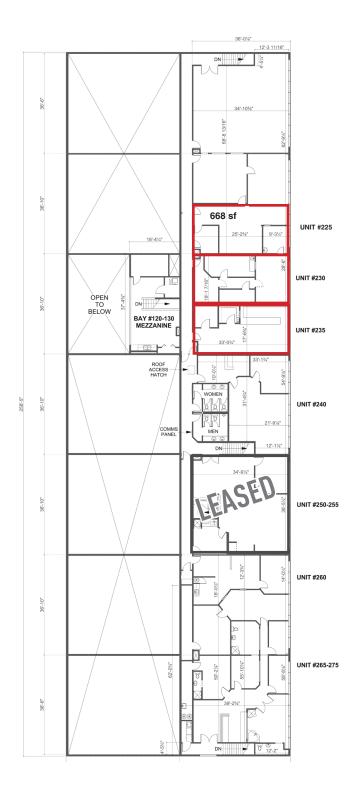

### PROPERTY DESCRIPTION

Lease Rate: Market

**Op. Costs:** \$8.25 psf (2024) some utilities incl. depending on unit

Unit 225: 668 sf **Available Units:** Unit 230: 955 1

**ailable Units:** Unit 230: 955.1 sf Unit 235: 807 sf