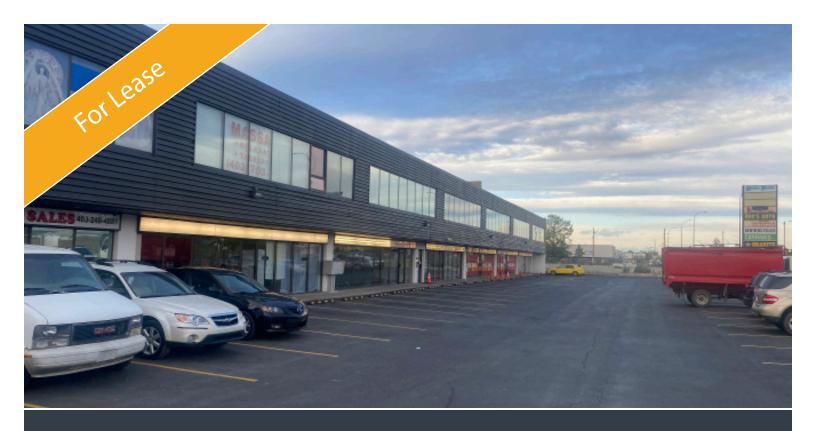

# INTERNATIONAL AVENUE

570117 AVENUE SE CALGARY, ALBERTA

## HIGHLIGHTS

- Located on International Avenue near BRT and major arteries.
- Ample Parking
- C-COR3, Commercial Corridor Zoning includes permitted uses such as Artist's Studio, Fitness Centre, Instructional Facility and Office as well as discretionary use for a Computer Games Facility, Conference and Event Facility or Gaming Establishment and many more!