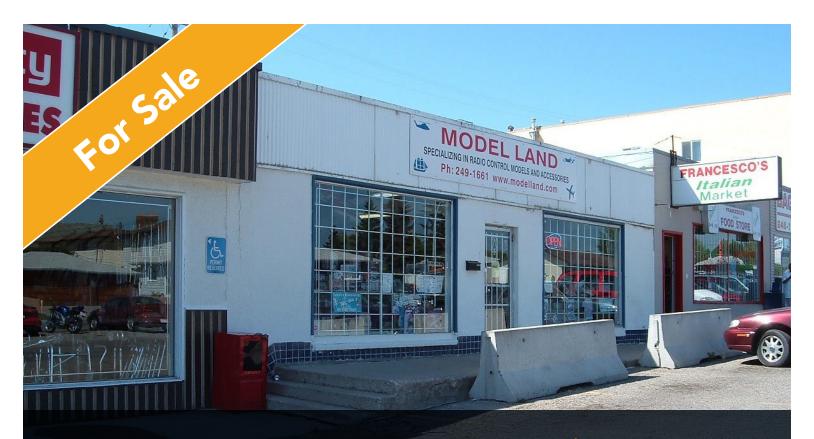

## RETAIL BAY & MODEL/HOBBY SHOP FOR SALE

3409A 26 AVENUE SW CALGARY, ALBERTA

### HIGHLIGHTS

Do you need it? They have it!

Have you had the desire to be a kid and make money doing it? This is your chance to purchase a successful Model / Hobby store Business that has been around for over 30 years and located in a residentially dense area.

Be your own landlord in the process as the retail bay goes with this sale.

Plenty and just the right inventory for a successful hobby business. Inventory located on the main level and lower level of retail bay, to ensure you have the products on hand to start selling.