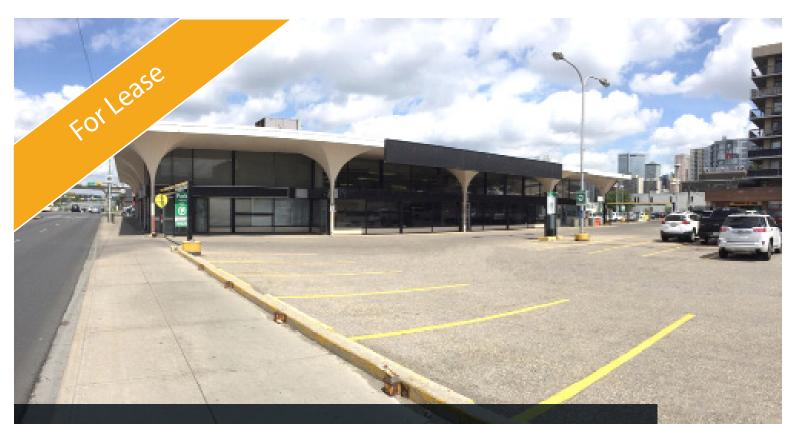

# **GREAT LOCATION**

#### 1400 12 AVENUE SW CALGARY, ALBERTA

## HIGHLIGHTS

- A building with high visibility located between 11 Avenue and 12 Avenue on 14 Street
- Located in the growing Beltline community with new condo developments and new commercial developments nearby
- Various bus routes nearby and walking distance to Sunalta LRT station
- Parking available on the premises as well as street parking on surrounding streets
- Walking distance to various amenities such as restaurants, liquor stores, coffee shops, general retail and furniture stores off the design district