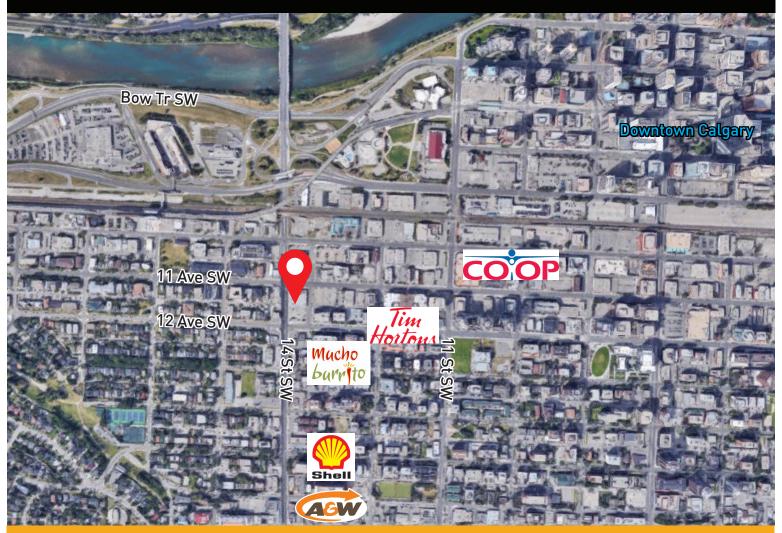

ores, coffee shops, general retail and furniture stores off the design district

| Market Rates:     | Market                   |
|-------------------|--------------------------|
| Op Costs & Taxes: | \$8.50 psf est.          |
| Size:             | Basement: 33,056 sq. ft. |
| Term:             | 5 - 10 years             |
| Zoning:           | CC-X Centre City Mixed   |
| Parking:          | On-site, ample           |

HEAD OFFICE Suite 300, 1324 – 11 Avenue SW Calgary, Alberta T3C 0M6 Toll Free 1.800.750.6766 AvenueCommercial.com



## PHOTOS

#### 1400 12 Avenue SW, Calgary, Alberta







HEAD OFFICE

Suite 300, 1324 – 11 Avenue SW Calgary, Alberta T3C 0M6 **Main** 403.802.6766 **Toll Free** 800.750.6766 AvenueCommercial.com





## LOCATION

#### 1400 12 Avenue SW, Calgary, Alberta



# **CHOOSE YOUR AVENUE**

Commercial / Residential / Financing / Property Management / Investments

#### **Brandon Lau**

Vice President Sales & Leasing 403.708.0730 blau@avenuecommercial.com

This brochure is intended for information purposes only and should not be relied upon for accurate factual information by the recipients hereof. The information contained herein is based on information which Avenue Commercial deems reliable. The information contained herein is subject to change without notice.



 HEAD OFFICE

 Suite 300, 1324 – 11 Avenue SW

 Calgary, Alberta T3C 0M6

 Main
 403.802.6766

 Toll Free
 800.750.6766

AvenueCommercial.com