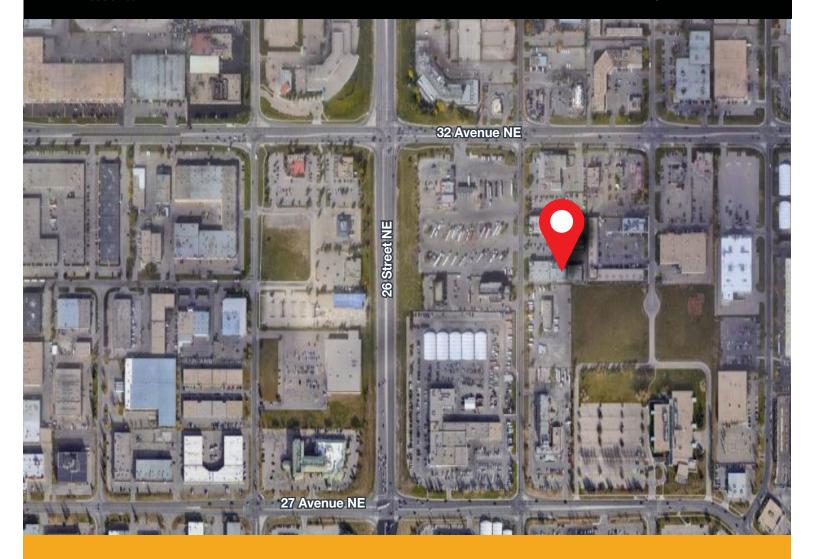

# **DETAILS**

Rased on a 3km radius

**Population** 

39,080

Household Income \$84,839

Median Age

38

**Zoning** C-COR3