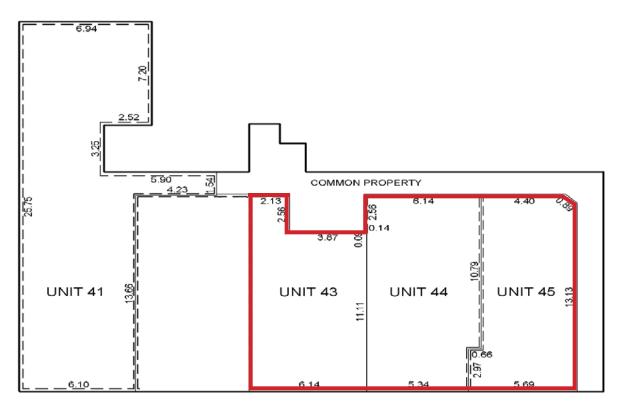

## PROPERTY DESCRIPTION

| THOI EITH BEOOMII HOW |                                                                                                       |
|-----------------------|-------------------------------------------------------------------------------------------------------|
| Price:                | Market                                                                                                |
| Size:                 | 2,435 sq. ft. +/-                                                                                     |
| Op. Costs:            | \$13.11 psf included: condo fees, common area janitorial, snow removal, utilities, and property taxes |
| Property Tax:         | \$21,144 / annum (incl. in operating cost calculation)                                                |
| Parking               | Ample onsite lot                                                                                      |