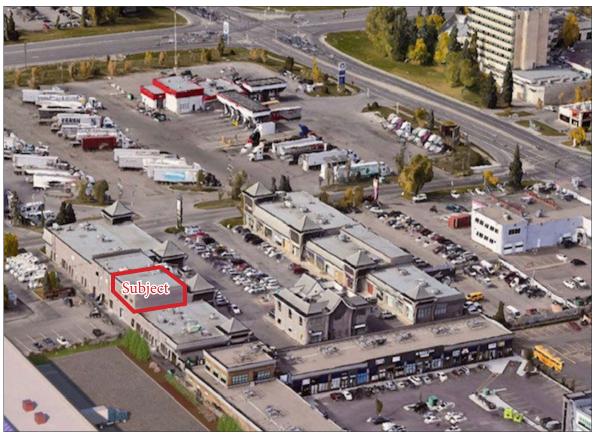

# HIGHLIGHTS

- Excellent opportunity to purchase owner/user centrally located retail zoned condo bays with ample surface parking
- Exclusive use to: entrance and washroom
- Easy access to and from 32nd Ave and Barlow Trail, and 26th Street access to Sunridge Blvd.
- 3 allotted podium signage with high visibility and entrance door corporate signage