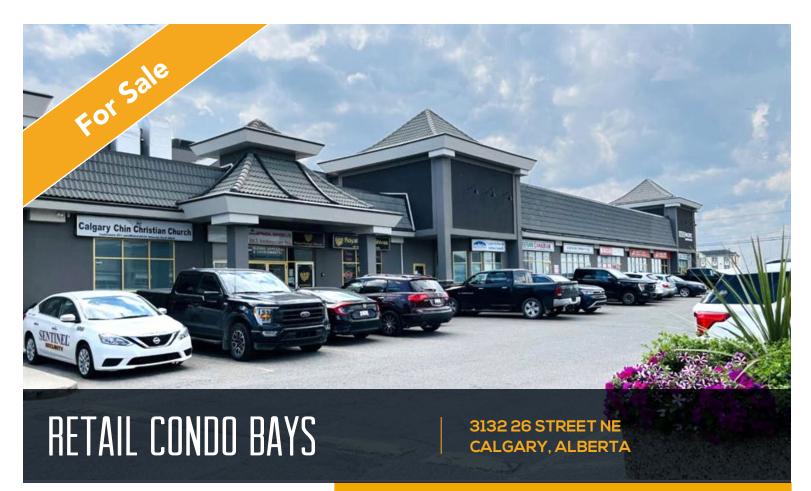

# HIGHLIGHTS

- Excellent opportunity to purchase owner/user centrally located retail zoned condo bays with ample surface parking
- Exclusive use to: entrance and washroom
- Easy access to and from 32nd Ave and Barlow Trail, and 26th Street access to Sunridge Blvd.
- 3 allotted podium signage with high visibility and entrance door corporate signage

## PROPERTY DESCRIPTION

| THOI EITH BEOOMII HOW |                                                                                                       |
|-----------------------|-------------------------------------------------------------------------------------------------------|
| Price:                | Market                                                                                                |
| Size:                 | 2,435 sq. ft. +/-                                                                                     |
| Op. Costs:            | \$13.11 psf included: condo fees, common area janitorial, snow removal, utilities, and property taxes |
| Property Tax:         | \$21,144 / annum (incl. in operating cost calculation)                                                |
| Parking               | Ample onsite lot                                                                                      |