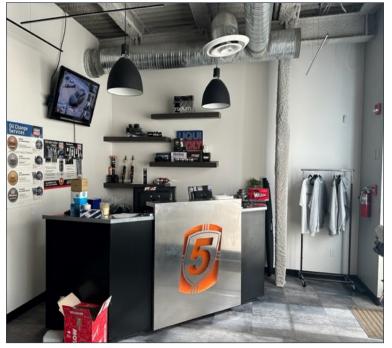

# HIGHLIGHTS

- Turn Key Automotive Shop
- Make up air system
- Sprinkler system
- 100 Amp power
- 6" slab concrete floor
- Lots of business growth in the area

## PROPERTY DESCRIPTION

Price: Please Contact

2,470 sq. ft. (main) Size: 611 sq. ft. (mezzanine)

Legal: 1810211; 28

Loading: 1 (14 foot) drive-in

**HEAD OFFICE** Suite 300, 1324 – 11 Avenue SW Calgary, Alberta T3C 0M6 Toll Free 1.800.750.6766