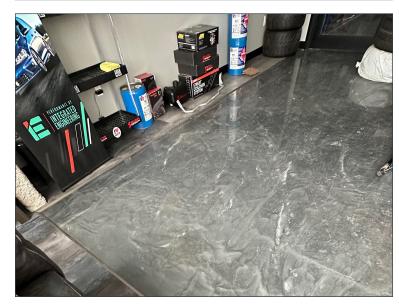

# HIGHLIGHTS

- Turn Key Automotive Shop
- Make up air system
- Sprinkler system
- 100 Amp power
- 6" slab concrete floor
- Lots of business growth in the area

## PROPERTY DESCRIPTION

Price: Please Contact

2,470 sq. ft. (main) Size: 611 sq. ft. (mezzanine)

Legal: 1810211; 28

Loading: 1 (14 foot) drive-in

**HEAD OFFICE** Suite 300, 1324 – 11 Avenue SW Calgary, Alberta T3C 0M6 Toll Free 1.800.750.6766