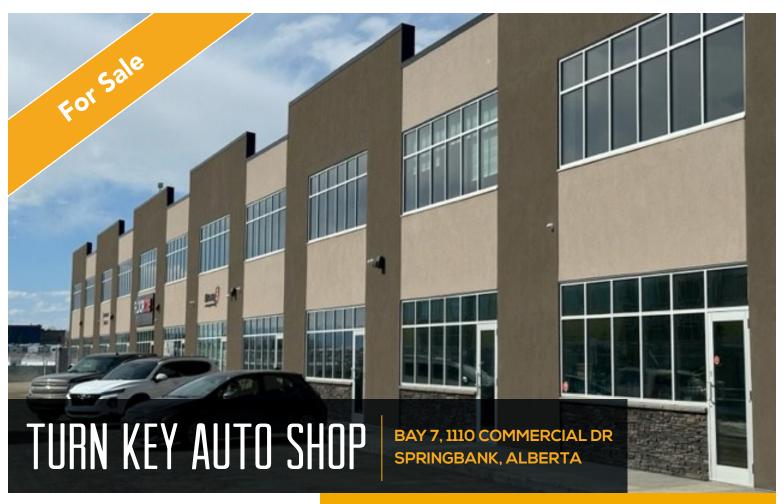

# HIGHLIGHTS

- Turn Key Automotive Shop
- Make up air system
- Sprinkler system
- 100 Amp power
- 6" slab concrete floor
- Lots of business growth in the area

## PROPERTY DESCRIPTION

Price: Please Contact

2,470 sq. ft. (main) Size: 611 sq. ft. (mezzanine)

Legal: 1810211; 28

Loading: 1 (14 foot) drive-in

**HEAD OFFICE** Suite 300, 1324 – 11 Avenue SW Calgary, Alberta T3C 0M6 Toll Free 1.800.750.6766