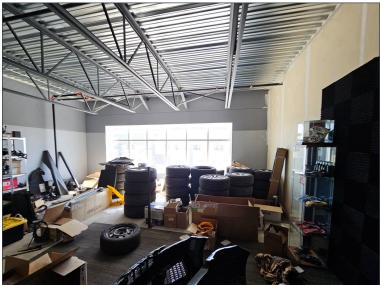

# HIGHLIGHTS

- Turn Key Automotive Shop
- Make up air system
- Sprinkler system
- 100 Amp power
- 6" slab concrete floor
- Lots of business growth in the area

## PROPERTY DESCRIPTION

Price: Please Contact

2,470 sq. ft. (main) Size: 611 sq. ft. (mezzanine)

Legal: 1810211; 28

Loading: 1 (14 foot) drive-in

**HEAD OFFICE** Suite 300, 1324 – 11 Avenue SW Calgary, Alberta T3C 0M6 Toll Free 1.800.750.6766