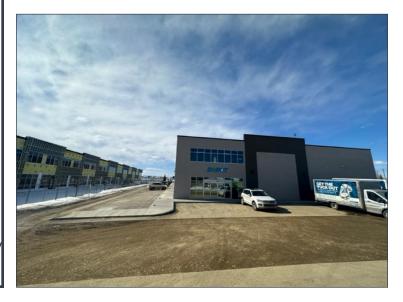

# HIGHLIGHTS

- Turn Key Automotive Shop
- Make up air system
- Sprinkler system
- 100 Amp power
- 6" slab concrete floor
- Lots of business growth in the area

## PROPERTY DESCRIPTION

Price: Please Contact

2,470 sq. ft. (main) Size: 611 sq. ft. (mezzanine)

Legal: 1810211; 28

Loading: 1 (14 foot) drive-in

**HEAD OFFICE** Suite 300, 1324 – 11 Avenue SW Calgary, Alberta T3C 0M6 Toll Free 1.800.750.6766