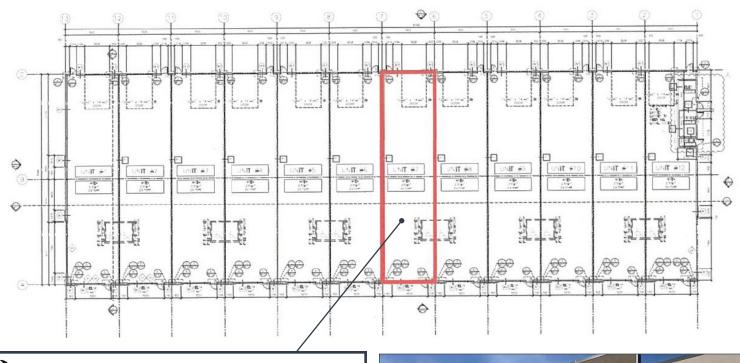

## PROPERTY DESCRIPTION

Price: Please Contact

2,470 sq. ft. (main) Size: 611 sq. ft. (mezzanine)

Legal: 1810211; 28

Loading: 1 (14 foot) drive-in

**HEAD OFFICE** Suite 300, 1324 – 11 Avenue SW Calgary, Alberta T3C 0M6 Toll Free 1.800.750.6766