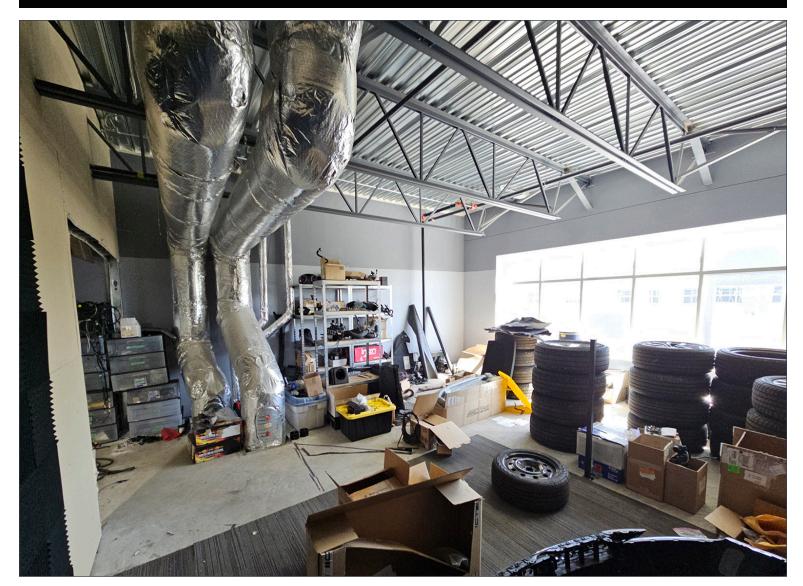

# HIGHLIGHTS

- Turn Key Automotive Shop
- Make up air system
- Sprinkler system
- 100 Amp power
- 6" slab concrete floor
- Lots of business growth in the area

## PROPERTY DESCRIPTION

Price: Please Contact

2,470 sq. ft. (main) Size: 611 sq. ft. (mezzanine)

Legal: 1810211; 28

Loading: 1 (14 foot) drive-in

**HEAD OFFICE** Suite 300, 1324 – 11 Avenue SW Calgary, Alberta T3C 0M6 Toll Free 1.800.750.6766