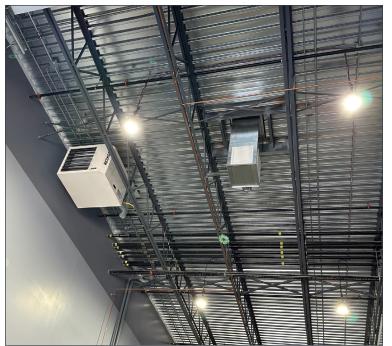

# HIGHLIGHTS

- Turn Key Automotive Shop
- Make up air system
- Sprinkler system
- 100 Amp power
- 6" slab concrete floor
- Lots of business growth in the area

## PROPERTY DESCRIPTION

Price: Please Contact

2,470 sq. ft. (main) Size: 611 sq. ft. (mezzanine)

Legal: 1810211; 28

Loading: 1 (14 foot) drive-in

**HEAD OFFICE** Suite 300, 1324 – 11 Avenue SW Calgary, Alberta T3C 0M6 Toll Free 1.800.750.6766