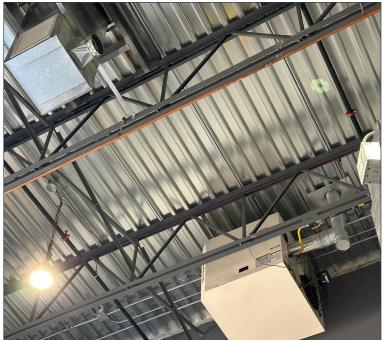

# HIGHLIGHTS

- Turn Key Automotive Shop
- Make up air system
- Sprinkler system
- 100 Amp power
- 6" slab concrete floor
- Lots of business growth in the area

## PROPERTY DESCRIPTION

Price: Please Contact

2,470 sq. ft. (main) Size: 611 sq. ft. (mezzanine)

Legal: 1810211; 28

Loading: 1 (14 foot) drive-in

**HEAD OFFICE** Suite 300, 1324 – 11 Avenue SW Calgary, Alberta T3C 0M6 Toll Free 1.800.750.6766