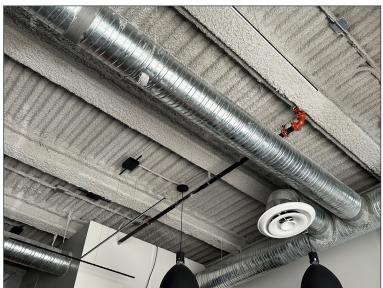

# HIGHLIGHTS

- Turn Key Automotive Shop
- Make up air system
- Sprinkler system
- 100 Amp power
- 6" slab concrete floor
- Lots of business growth in the area

## PROPERTY DESCRIPTION

Price: Please Contact

2,470 sq. ft. (main) Size: 611 sq. ft. (mezzanine)

Legal: 1810211; 28

Loading: 1 (14 foot) drive-in

**HEAD OFFICE** Suite 300, 1324 – 11 Avenue SW Calgary, Alberta T3C 0M6 Toll Free 1.800.750.6766