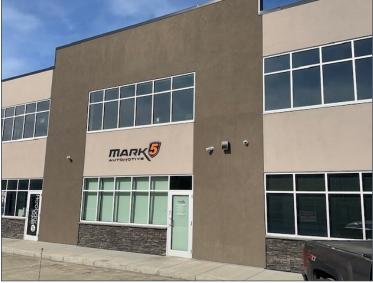

# HIGHLIGHTS

- Turn Key Automotive Shop
- Make up air system
- Sprinkler system
- 100 Amp power
- 6" slab concrete floor
- Lots of business growth in the area

## PROPERTY DESCRIPTION

Price: Please Contact

2,470 sq. ft. (main) Size: 611 sq. ft. (mezzanine)

Legal: 1810211; 28

Loading: 1 (14 foot) drive-in

**HEAD OFFICE** Suite 300, 1324 – 11 Avenue SW Calgary, Alberta T3C 0M6 Toll Free 1.800.750.6766