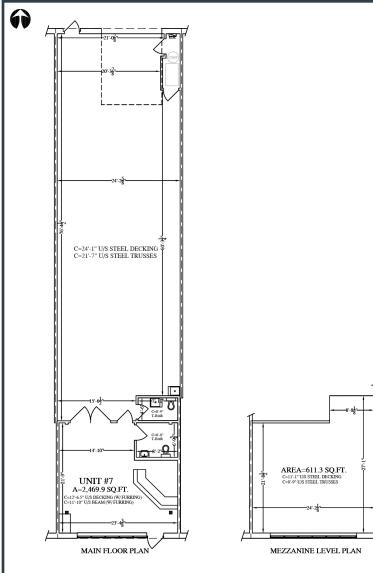

## PROPERTY DESCRIPTION

Price: Please Contact

2,470 sq. ft. (main) Size: 611 sq. ft. (mezzanine)

Legal: 1810211; 28

Loading: 1 (14 foot) drive-in

**HEAD OFFICE** Suite 300, 1324 – 11 Avenue SW Calgary, Alberta T3C 0M6 Toll Free 1.800.750.6766