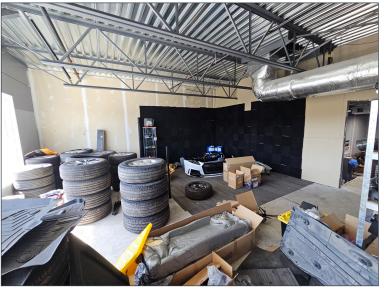

# HIGHLIGHTS

- Turn Key Automotive Shop
- Make up air system
- Sprinkler system
- 100 Amp power
- 6" slab concrete floor
- Lots of business growth in the area

## PROPERTY DESCRIPTION

Price: Please Contact

2,470 sq. ft. (main) Size: 611 sq. ft. (mezzanine)

Legal: 1810211; 28

Loading: 1 (14 foot) drive-in

**HEAD OFFICE** Suite 300, 1324 – 11 Avenue SW Calgary, Alberta T3C 0M6 Toll Free 1.800.750.6766