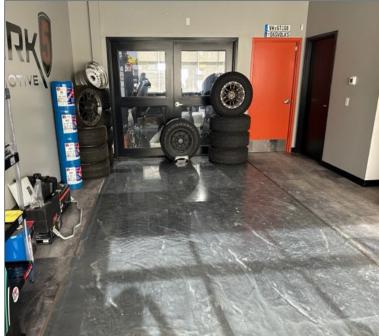

# HIGHLIGHTS

- Turn Key Automotive Shop
- Make up air system
- Sprinkler system
- 100 Amp power
- 6" slab concrete floor
- Lots of business growth in the area

## PROPERTY DESCRIPTION

Price: Please Contact

2,470 sq. ft. (main) Size: 611 sq. ft. (mezzanine)

Legal: 1810211; 28

Loading: 1 (14 foot) drive-in

**HEAD OFFICE** Suite 300, 1324 – 11 Avenue SW Calgary, Alberta T3C 0M6 Toll Free 1.800.750.6766