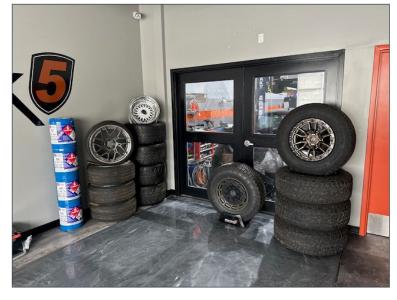

# HIGHLIGHTS

- Turn Key Automotive Shop
- Make up air system
- Sprinkler system
- 100 Amp power
- 6" slab concrete floor
- Lots of business growth in the area

## PROPERTY DESCRIPTION

Price: Please Contact

2,470 sq. ft. (main) Size: 611 sq. ft. (mezzanine)

Legal: 1810211; 28

Loading: 1 (14 foot) drive-in

**HEAD OFFICE** Suite 300, 1324 – 11 Avenue SW Calgary, Alberta T3C 0M6 Toll Free 1.800.750.6766