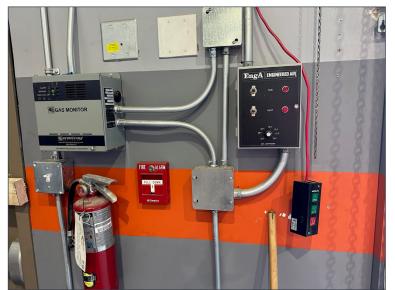

# HIGHLIGHTS

- Turn Key Automotive Shop
- Make up air system
- Sprinkler system
- 100 Amp power
- 6" slab concrete floor
- Lots of business growth in the area

## PROPERTY DESCRIPTION

Price: Please Contact

2,470 sq. ft. (main) Size: 611 sq. ft. (mezzanine)

Legal: 1810211; 28

Loading: 1 (14 foot) drive-in

**HEAD OFFICE** Suite 300, 1324 – 11 Avenue SW Calgary, Alberta T3C 0M6 Toll Free 1.800.750.6766