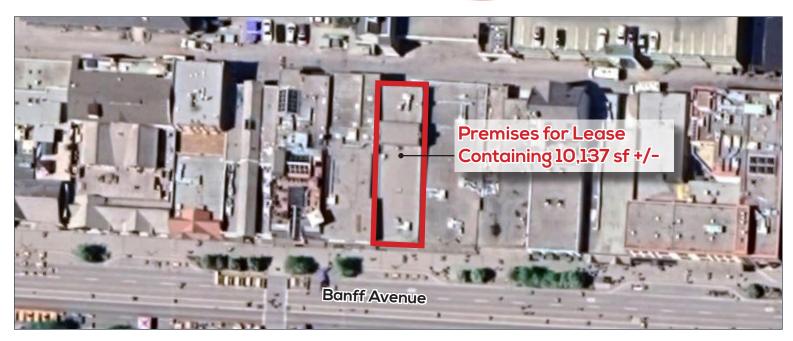

# HIGH TRAFFIC RETAIL OPPORTUNITY!!

123 BANFF AVENUE BANFF, ALBERTA

### PROPERTY DESCRIPTION

Lease Rate: Market- single rate for full building

**Rentable Area:** 10,137 sq. ft. +/- (see page 4)

Ceiling Height: Elevated

**Zoning:** CD - Downtown District

Current Approved Use: Retail Store, General

#### **HEAD OFFICE**

Suite 300, 1324 – 11 Avenue SW Calgary, Alberta T3C 0M6

Suite 300, 1324 – 11 Avenue SW Calgary, Alberta T3C 0M6

Main403.802.6766Toll Free800.750.6766

AvenueCommercial.com

SF **Breakdown**  **Main Floor:** 4,091 square feet

Mezzanine: 2,230 square feet

3,320 square feet **Basement:** 3rd Floor Office: 496 square feet

Total: 10,137 square feet (est.)

All measurements to be verified