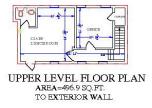

#### **HEAD OFFICE**

Suite 300, 1324 – 11 Avenue SW Calgary, Alberta T3C 0M6

Suite 300, 1324 – 11 Avenue SW Calgary, Alberta T3C 0M6

Main403.802.6766Toll Free800.750.6766

AvenueCommercial.com

SF **Breakdown**  **Main Floor:** 4,091 square feet

Mezzanine: 2,230 square feet

3,320 square feet **Basement:** 3rd Floor Office: 496 square feet

Total: 10,137 square feet (est.)

All measurements to be verified