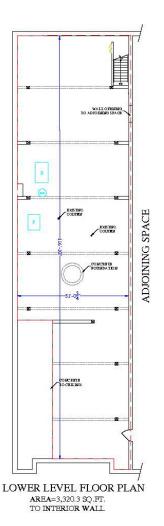

#### **HEAD OFFICE**

Suite 300, 1324 – 11 Avenue SW Calgary, Alberta T3C 0M6

Suite 300, 1324 – 11 Avenue SW Calgary, Alberta T3C 0M6

Main403.802.6766Toll Free800.750.6766

AvenueCommercial.com

SF **Breakdown**  **Main Floor:** 4,091 square feet

Mezzanine: 2,230 square feet

3,320 square feet **Basement:** 3rd Floor Office: 496 square feet

Total: 10,137 square feet (est.)

All measurements to be verified