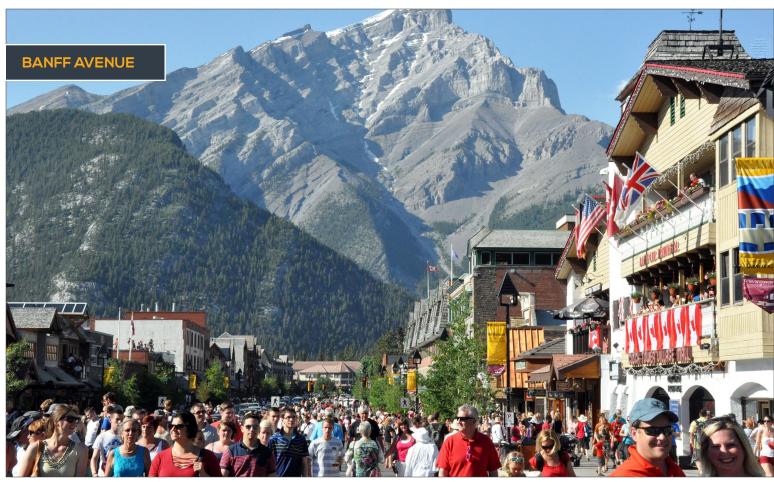

## DEMOGRAPHICS

**Banff Visitors** 

30,600 vehicles/day 28,000 pedestrians/day

500,000

/

25%

Monthly Traffic Average Wait Time
(July/August) to Lease Banff Ave

to Lease Banff Ave. Retail Space

## HIGHLIGHTS

- Exceptionally rare street front retail opportunity located in Banff, Alberta
- High traffic zone 3.2 Million people walk by this storefront annually.
   Peak traffic in July & August with 500,000 people per month passing the storefront.
- One of the World's top travel destinations, with 4M visitors annually.
- Uniquely large space available, at the epicenter of one of Canada's highest retail foot traffic zones.

#### HEAD OFFICE

Suite 300, 1324 – 11 Avenue SW Calgary, Alberta T3C 0M6 Toll Free 1.800.750.6766 AvenueCommercial.com

Banff Tourism's Economic Impact

3.2 Million

People Walk Past this Storefront Annually