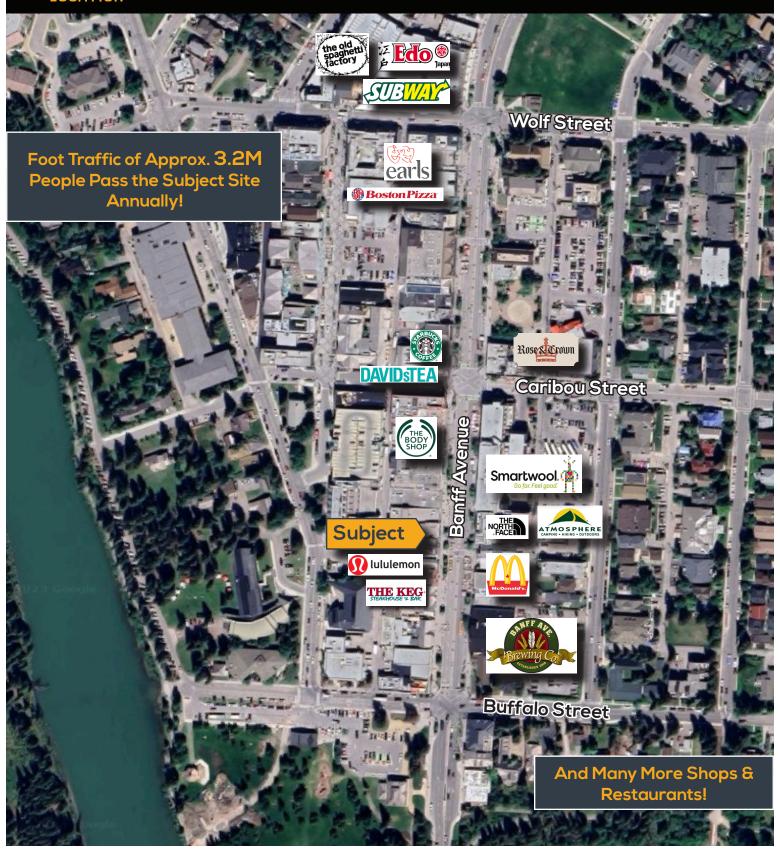

## DEMOGRAPHICS

**Banff Visitors** 

30,600 vehicles/day 28,000 pedestrians/day

500,000

/

25%

Monthly Traffic Average Wait Time
(July/August) to Lease Banff Ave

to Lease Banff Ave. Retail Space

## HIGHLIGHTS

- Exceptionally rare street front retail opportunity located in Banff, Alberta
- High traffic zone 3.2 Million people walk by this storefront annually.
   Peak traffic in July & August with 500,000 people per month passing the storefront.
- One of the World's top travel destinations, with 4M visitors annually.
- Uniquely large space available, at the epicenter of one of Canada's highest retail foot traffic zones.

#### HEAD OFFICE

Suite 300, 1324 – 11 Avenue SW Calgary, Alberta T3C 0M6 Toll Free 1.800.750.6766 AvenueCommercial.com

Banff Tourism's Economic Impact

3.2 Million

People Walk Past this Storefront Annually