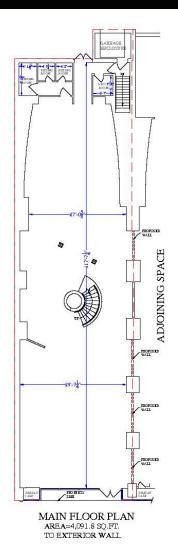

#### **HEAD OFFICE**

Suite 300, 1324 – 11 Avenue SW Calgary, Alberta T3C 0M6

Suite 300, 1324 – 11 Avenue SW Calgary, Alberta T3C 0M6

Main403.802.6766Toll Free800.750.6766

AvenueCommercial.com

SF **Breakdown**  **Main Floor:** 4,091 square feet

Mezzanine: 2,230 square feet

3,320 square feet **Basement:** 3rd Floor Office: 496 square feet

Total: 10,137 square feet (est.)

All measurements to be verified