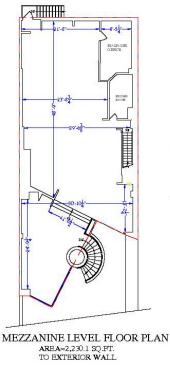

#### **HEAD OFFICE**

Suite 300, 1324 – 11 Avenue SW Calgary, Alberta T3C 0M6

Suite 300, 1324 – 11 Avenue SW Calgary, Alberta T3C 0M6

Main403.802.6766Toll Free800.750.6766

AvenueCommercial.com

SF **Breakdown**  **Main Floor:** 4,091 square feet

Mezzanine: 2,230 square feet

3,320 square feet **Basement:** 3rd Floor Office: 496 square feet

Total: 10,137 square feet (est.)

All measurements to be verified