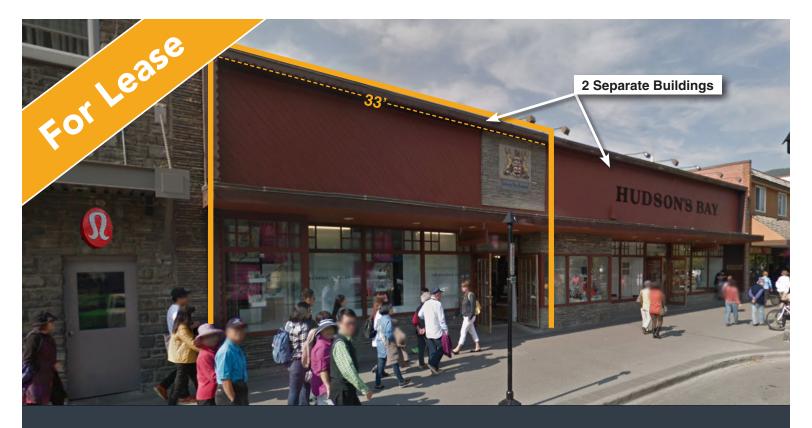

### PROPERTY DESCRIPTION

Lease Rate: Market- single rate for full building

**Rentable Area:** 10,137 sq. ft. +/- (see page 4)

Ceiling Height: Elevated

**Zoning:** CD - Downtown District

Current Approved Use: Retail Store, General

#### **HEAD OFFICE**

Suite 300, 1324 – 11 Avenue SW Calgary, Alberta T3C 0M6

Suite 300, 1324 – 11 Avenue SW Calgary, Alberta T3C 0M6

Main403.802.6766Toll Free800.750.6766

AvenueCommercial.com

SF **Breakdown**  **Main Floor:** 4,091 square feet

Mezzanine: 2,230 square feet

3,320 square feet **Basement:** 3rd Floor Office: 496 square feet

Total: 10,137 square feet (est.)

All measurements to be verified