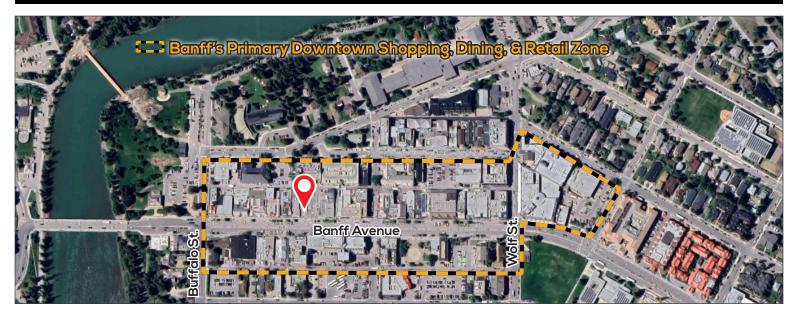

## HIGHLIGHTS

- Exceptionally rare street front retail opportunity located in Banff, Alberta
- High traffic zone 3.2 Million people walk by this storefront annually.
   Peak traffic in July & August with 500,000 people per month passing the storefront.
- One of the World's top travel destinations, with 4M visitors annually.
- Uniquely large space available, at the epicenter of one of Canada's highest retail foot traffic zones.