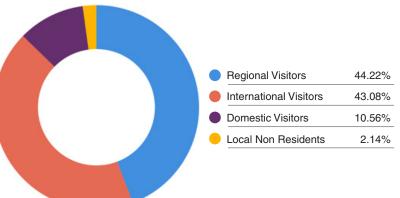

## DEMOGRAPHICS

**Banff Visitors** 

30,600 vehicles/day 28,000 pedestrians/day

500,000

/

25%

Monthly Traffic Average Wait Time
(July/August) to Lease Banff Ave

to Lease Banff Ave. Retail Space